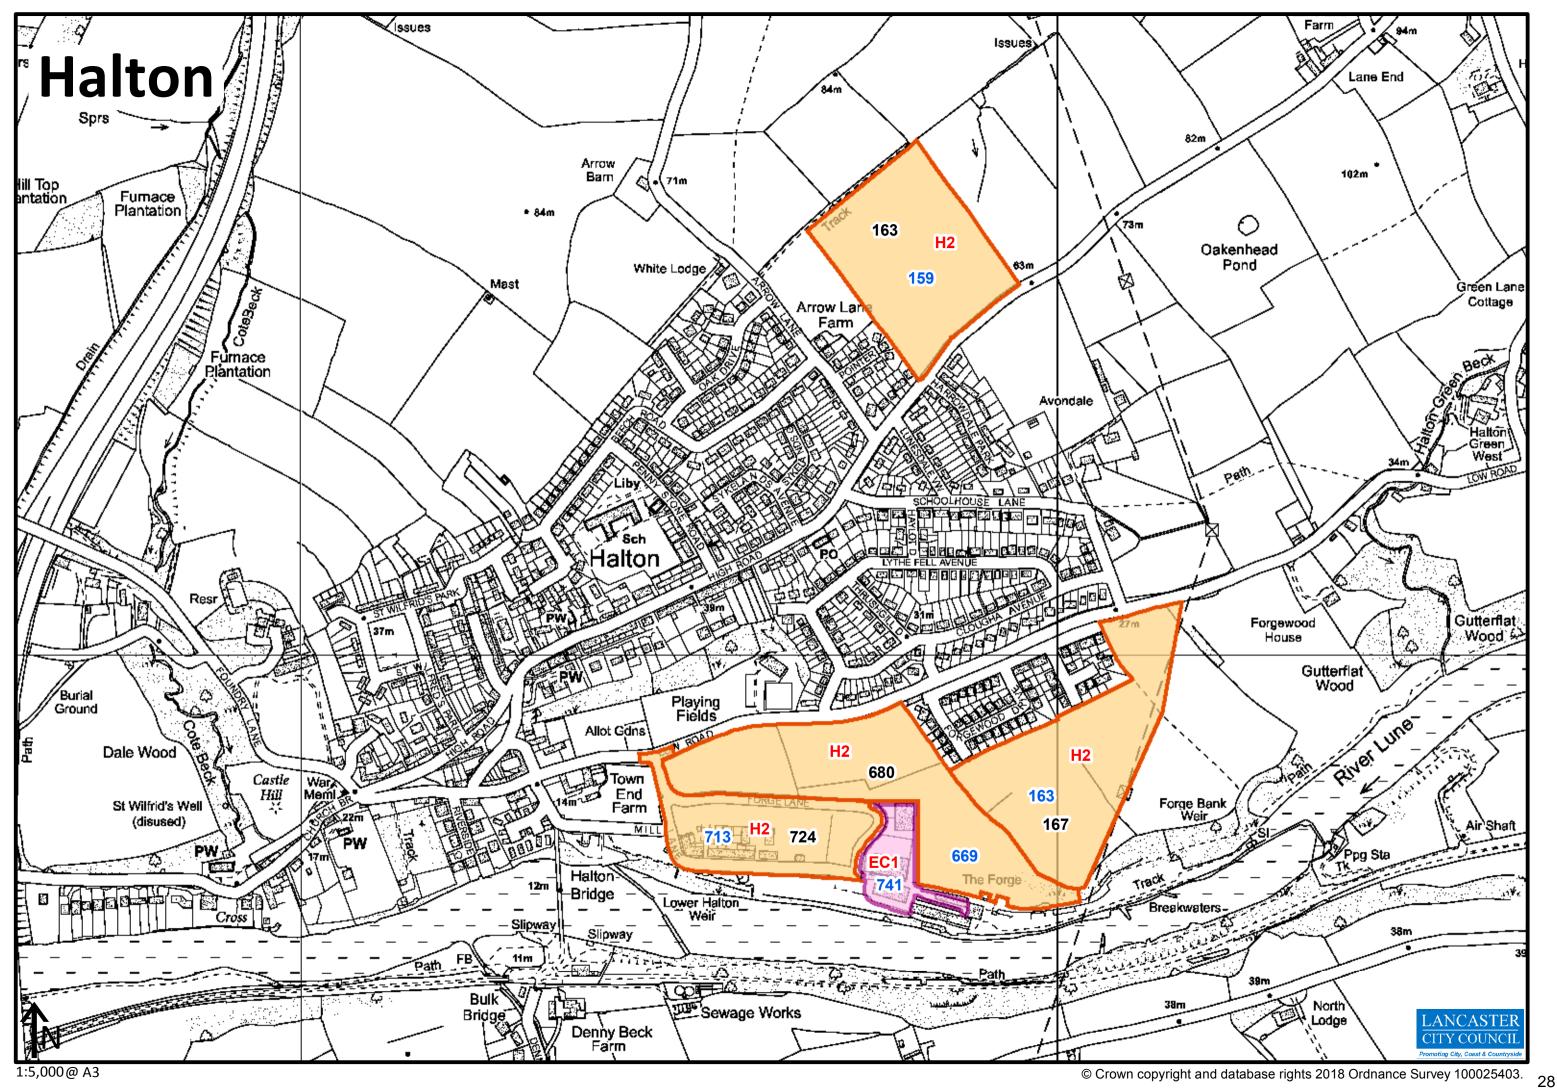

## Table of Allocated Development Sites

| Policy Reference | Site Name                                                                | Settlement           | LPSA Ref      | Former SHLAA Ref | Allocation Type              |
|------------------|--------------------------------------------------------------------------|----------------------|---------------|------------------|------------------------------|
| DOS1             | Land at Bulk Road and Lawson's Quay, Central Lancaster                   | Lancaster            | 365           | 358              | Development Opportunity Site |
| DOS2             | Land at Moor Lane Mills, Central Lancaster                               | Lancaster            | <null></null> | <null></null>    | Development Opportunity Site |
| DOS3, H1         | Luneside East                                                            | Lancaster            | 292           | 286              | Development Opportunity Site |
| DOS4, H1         | Lune Industrial Estate, Luneside                                         | Lancaster            | <null></null> | 736              | Development Opportunity Site |
| DOS5             | Land at Willow Lane/Coronation Field                                     | Lancaster            | 377           | 370              | Development Opportunity Site |
| DOS6             | Galgate Mill                                                             | Galgate              | <null></null> | 722              | Development Opportunity Site |
| DOS7, H2         | Middleton Towers, Carr Lane                                              | Middleton            | 418           | 408              | Development Opportunity Site |
| DOS86 (DO9 MAAP) | Morecambe Festival Market and Surrounding Area                           | Morecambe            | <null></null> | 825              | Development Opportunity Site |
| DOS9             | Land at Former TDG Depot, Warton Road                                    | Carnforth            | <null></null> | 742              | Development Opportunity Site |
| DOS10            | Former Thomas Graveson Site, Warton Road                                 | Carnforth            | 75            | 75               | Development Opportunity Site |
| EC1              | Carnforth Business Park                                                  | Carnforth            | 724           | <null></null>    | General Employment Areas     |
| EC1              | Carnforth Levels                                                         | Carnforth            | 728           | <null></null>    | General Employment Areas     |
| EC1              | Caton Road Industrial Estate                                             | Lancaster            | 730           | <null></null>    | General Employment Area      |
| EC1              | Claughton Brickworks                                                     | Claughton            | 723           | <null></null>    | Rural Employment Site        |
| EC1              | Cowan Bridge Industrial Estate                                           | Cowan Bridge         | 719           | <null></null>    | Rural Employment Site        |
| EC1              | Galgate Mill                                                             | Galgate              | 780           | 84               | Rural Employment Site        |
| EC1              | Glasson Dock Industrial Area                                             | Glasson              | 733           | <null></null>    | Rural Employment Site        |
| EC1              | Halton Mills                                                             | Halton               | 741           | <null></null>    | Rural Employment Site        |
| EC1              | Heysham Industrial Estate                                                | Heysham              | 735           | <null></null>    | Strategic Employment Site    |
| EC1              | Hornby Industrial Estate                                                 | Hornby               | 720           | <null></null>    | Rural Employment Site        |
| EC1              | Kellet Road Industrial Estate                                            | Carnforth            | 734           | <null></null>    | General Employment Area      |
| EC1              | Lancaster Business Park, Caton Road                                      | Lancaster            | 725           | <null></null>    | Office Development           |
| EC1              | Lancaster West Business Park                                             | Heysham              | 732           | <null></null>    | General Employment Area      |
| EC1              | Land at Scotland Road                                                    | Carnforth            | 727           | <null></null>    | General Employment Areas     |
| EC1              | Land at Warton Road                                                      | Carnforth            | 729           | <null></null>    | General Employment Area      |
| EC1              | Major Industrial Estate                                                  | Heysham              | 738           | <null></null>    | General Employment Area      |
| EC1              | Middleton Road Employment Area                                           | Heysham              | 738           | <null></null>    | General Employment Area      |
| EC1, SG14        | Port of Heysham Industrial Estate                                        | Heysham              | 740           | <null></null>    | Strategic Employment Site    |
| EC1.6            | Port of Heysham Industrial Estate                                        | Heysham              | 740           | <null></null>    | Strategic Employment Site    |
| EC1              | Royd Mill                                                                | Heysham              | 731           | <null></null>    | General Employment Area      |
| EC1              | White Cross Business Park                                                | Lancaster            | 726           | <null></null>    | Office Development           |
| EC1, EC4         | White Lund Industrial Estate                                             | Lancaster            | 737           | <null></null>    | General Employment Area      |
| EC1              | Willow MIII                                                              | Caton                | 721           | <null></null>    | Rural Employment Site        |
| EC2, SG14        | Expansion of Facilities for the Port of Heysham (Land off Imperial Road) | Morecambe            | 810           | <null></null>    | General Employment Site      |
| EC2              | Junction 33 Auction Market                                               | Galgate              | 824           | <null></null>    | Agricultural Employment Site |
| EC2              | Lancaster University Innovation Campus                                   | Lancaster            | 739           | <null></null>    | General Employment Site      |
| SG9, EC2         | North Lancaster Business Park                                            | Lancaster            | <null></null> | <null></null>    | Office Development           |
| H1               | Broadway Hotel                                                           | Morecambe            | 523           | 534              | Urban Housing                |
| H1               | Former Police Station, Heysham Road                                      | Heysham              | 179           | 184              | Urban Housing                |
| пт<br>Н1, Н3     | Former Ridge Lea Hospital                                                | East Lancaster       | 369           | 376              | Heritage Led Housing         |
| п1, п3<br>Н1, Н4 | Grab Lane                                                                | East Lancaster       | 321           | 328              | Urban Housing                |
| п1, п4<br>Н1     | Grove Street Depot                                                       | Lancaster            | 529           | 540              | Urban Housing                |
| п1<br>Н1         | Land West of 113 White Lund Road, Oxcliffe Road                          | Morecambe            | 500           | 511              | Urban Housing                |
| <u> </u>         |                                                                          | <del></del>          |               |                  |                              |
| H1<br>H1, H5     | Land West of Middleton Road  Leisure Park/Auction Mart, Wyresdale Road   | Heysham<br>Lancaster | 177<br>251    | 182<br>257       | Urban Housing Urban Housing  |

| Policy Reference | Site Name                                                   | Settlement      | LPSA Ref | Former SHLAA Ref | Allocation Type      |
|------------------|-------------------------------------------------------------|-----------------|----------|------------------|----------------------|
| H1               | Moor Park, Quernmore Road                                   | Lancaster       | 389      | 398              | Urban Housing        |
| H1               | New Quay Road                                               | Lancaster       | 260      | 266              | Urban Housing        |
| H1, H6           | Royal Albert Fields, Ashton Road                            | Lancaster       | 298      | 304              | Urban Housing        |
| H2               | Briar Lea Road                                              | Nether Kellet   | 543      | 554              | Rural Housing        |
| H2               | Halton Mills                                                | Halton          | 713      | 724              | Rural Housing        |
| H2               | Lancaster Road                                              | Overton         | 557      | 568              | Rural Housing        |
| H2               | Land between Low Road and Forge Lane                        | Halton          | 669      | 680              | Rural Housing        |
| H2               | Land North of Old Hall Farm                                 | Over Kellet     | 800      | <null></null>    | Rural Housing        |
| H2               | Land South of Low Road                                      | Halton          | 163      | 167              | Rural Housing        |
| H2               | Land South of Marsh Lane                                    | Cockerham       | 643      | 654              | Rural Housing        |
| H2               | Land to the rear of Pointer Grove and adjacent to High Road | Halton          | 159      | 163              | Rural Housing        |
| H2               | Monkswell Avenue                                            | Bolton-le-Sands | 21       | 21               | Rural Housing        |
| H2               | Royal Oak Meadow                                            | Hornby          | 240      | 245              | Rural Housing        |
| H2               | St Michaels Lane                                            | Bolton-le-Sands | 32       | 32               | Rural Housing        |
| H2               | Yenham Lane                                                 | Overton         | 684      | 695              | Rural Housing        |
| H3               | University of Cumbria                                       | Lancaster       | 372      | 379              | Heritage Led Housing |
| SG1              | Bailrigg Garden Village - Whinney Carr and Bailrigg Lane    | South Lancaster | 334      | 341              | Strategic Housing    |
| SG7              | Ridge Farm/Cuckoo Farm                                      | East Lancaster  | 671      | 682              | Strategic Housing    |
| SG9              | North Lancaster Strategic Site                              | North Lancaster | 710      | 721              | Strategic Housing    |
| SG11             | Lundsfield Quarry                                           | South Carnforth | 61       | 61               | Strategic Housing    |
| SG12             | South of Windermere Road                                    | South Carnforth | 717      | 728              | Strategic Housing    |