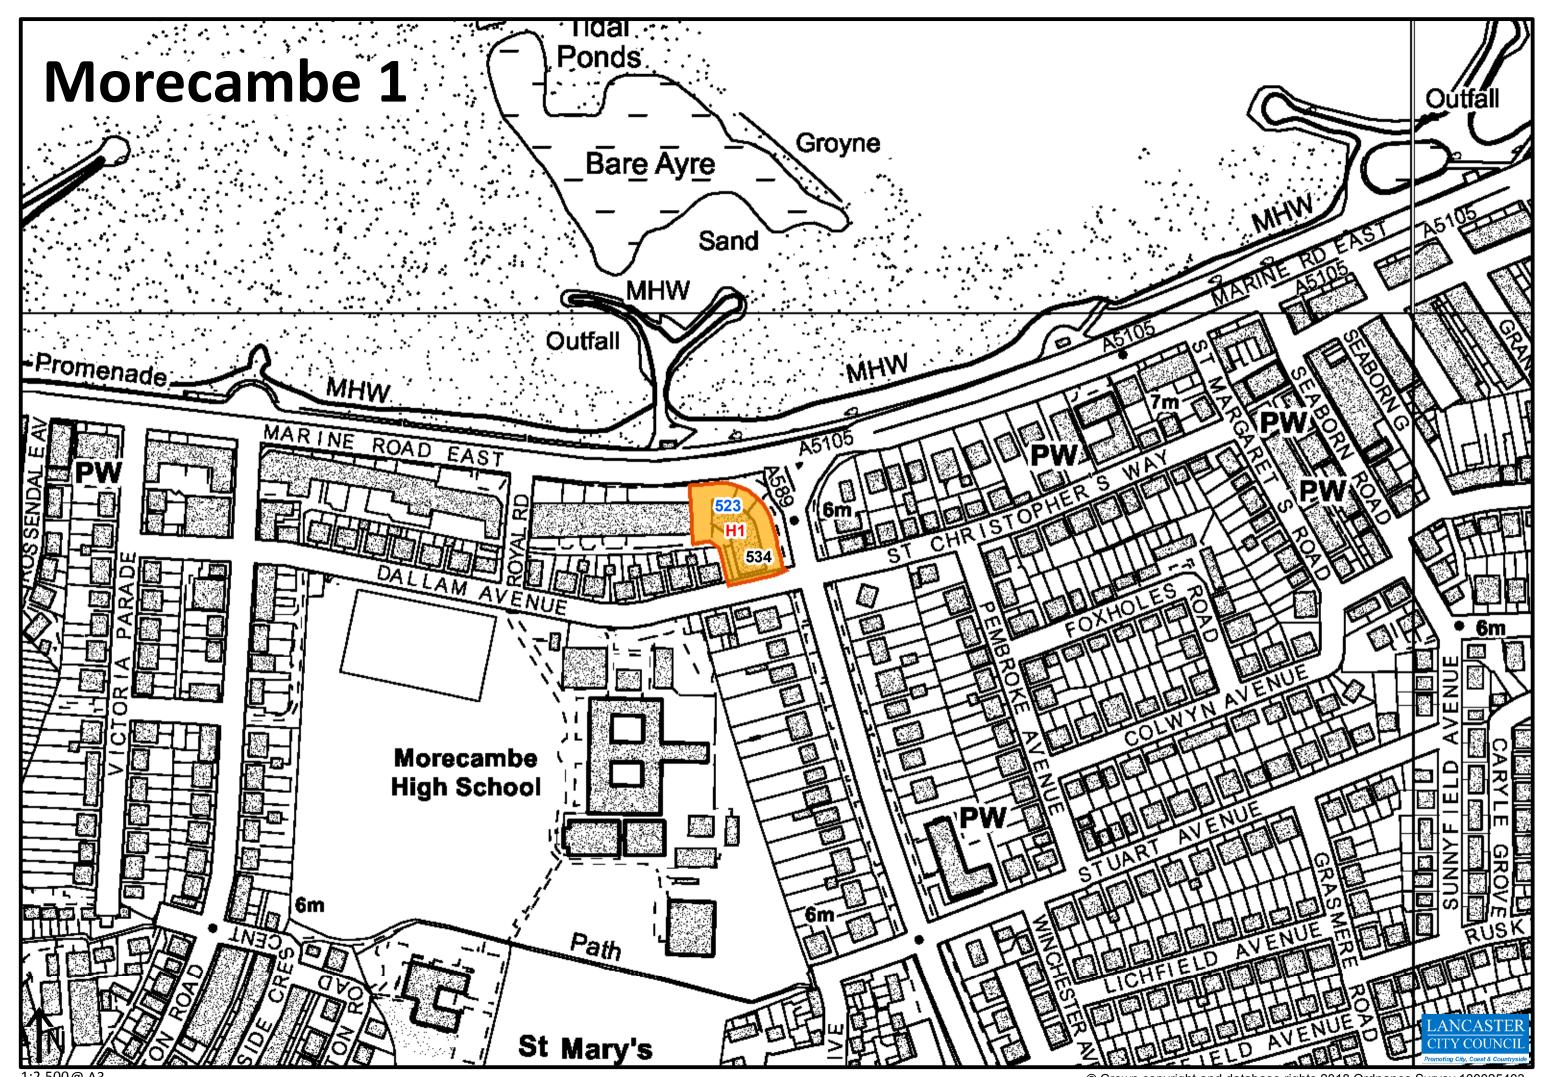

## Table of Allocated Development Sites

| Policy Reference | Site Name                                                                | Settlement           | LPSA Ref      | Former SHLAA Ref | Allocation Type              |
|------------------|--------------------------------------------------------------------------|----------------------|---------------|------------------|------------------------------|
| DOS1             | Land at Bulk Road and Lawson's Quay, Central Lancaster                   | Lancaster            | 365           | 358              | Development Opportunity Site |
| DOS2             | Land at Moor Lane Mills, Central Lancaster                               | Lancaster            | <null></null> | <null></null>    | Development Opportunity Site |
| DOS3, H1         | Luneside East                                                            | Lancaster            | 292           | 286              | Development Opportunity Site |
| DOS4, H1         | Lune Industrial Estate, Luneside                                         | Lancaster            | <null></null> | 736              | Development Opportunity Site |
| DOS5             | Land at Willow Lane/Coronation Field                                     | Lancaster            | 377           | 370              | Development Opportunity Site |
| DOS6             | Galgate Mill                                                             | Galgate              | <null></null> | 722              | Development Opportunity Site |
| DOS7, H2         | Middleton Towers, Carr Lane                                              | Middleton            | 418           | 408              | Development Opportunity Site |
| DOS86 (DO9 MAAP) | Morecambe Festival Market and Surrounding Area                           | Morecambe            | <null></null> | 825              | Development Opportunity Site |
| DOS9             | Land at Former TDG Depot, Warton Road                                    | Carnforth            | <null></null> | 742              | Development Opportunity Site |
| DOS10            | Former Thomas Graveson Site, Warton Road                                 | Carnforth            | 75            | 75               | Development Opportunity Site |
| EC1              | Carnforth Business Park                                                  | Carnforth            | 724           | <null></null>    | General Employment Areas     |
| EC1              | Carnforth Levels                                                         | Carnforth            | 728           | <null></null>    | General Employment Areas     |
| EC1              | Caton Road Industrial Estate                                             | Lancaster            | 730           | <null></null>    | General Employment Area      |
| EC1              | Claughton Brickworks                                                     | Claughton            | 723           | <null></null>    | Rural Employment Site        |
| EC1              | Cowan Bridge Industrial Estate                                           | Cowan Bridge         | 719           | <null></null>    | Rural Employment Site        |
| EC1              | Galgate Mill                                                             | Galgate              | 780           | 84               | Rural Employment Site        |
| EC1              | Glasson Dock Industrial Area                                             | Glasson              | 733           | <null></null>    | Rural Employment Site        |
| EC1              | Halton Mills                                                             | Halton               | 741           | <null></null>    | Rural Employment Site        |
| EC1              | Heysham Industrial Estate                                                | Heysham              | 735           | <null></null>    | Strategic Employment Site    |
| EC1              | Hornby Industrial Estate                                                 | Hornby               | 720           | <null></null>    | Rural Employment Site        |
| EC1              | Kellet Road Industrial Estate                                            | Carnforth            | 734           | <null></null>    | General Employment Area      |
| EC1              | Lancaster Business Park, Caton Road                                      | Lancaster            | 725           | <null></null>    | Office Development           |
| EC1              | Lancaster West Business Park                                             | Heysham              | 732           | <null></null>    | General Employment Area      |
| EC1              | Land at Scotland Road                                                    | Carnforth            | 727           | <null></null>    | General Employment Areas     |
| EC1              | Land at Warton Road                                                      | Carnforth            | 729           | <null></null>    | General Employment Area      |
| EC1              | Major Industrial Estate                                                  | Heysham              | 738           | <null></null>    | General Employment Area      |
| EC1              | Middleton Road Employment Area                                           | Heysham              | 738           | <null></null>    | General Employment Area      |
| EC1, SG14        | Port of Heysham Industrial Estate                                        | Heysham              | 740           | <null></null>    | Strategic Employment Site    |
| EC1.6            | Port of Heysham Industrial Estate                                        | Heysham              | 740           | <null></null>    | Strategic Employment Site    |
| EC1              | Royd Mill                                                                | Heysham              | 731           | <null></null>    | General Employment Area      |
| EC1              | White Cross Business Park                                                | Lancaster            | 726           | <null></null>    | Office Development           |
| EC1, EC4         | White Lund Industrial Estate                                             | Lancaster            | 737           | <null></null>    | General Employment Area      |
| EC1              | Willow MIII                                                              | Caton                | 721           | <null></null>    | Rural Employment Site        |
| EC2, SG14        | Expansion of Facilities for the Port of Heysham (Land off Imperial Road) | Morecambe            | 810           | <null></null>    | General Employment Site      |
| EC2              | Junction 33 Auction Market                                               | Galgate              | 824           | <null></null>    | Agricultural Employment Site |
| EC2              | Lancaster University Innovation Campus                                   | Lancaster            | 739           | <null></null>    | General Employment Site      |
| SG9, EC2         | North Lancaster Business Park                                            | Lancaster            | <null></null> | <null></null>    | Office Development           |
| H1               | Broadway Hotel                                                           | Morecambe            | 523           | 534              | Urban Housing                |
| H1               | Former Police Station, Heysham Road                                      | Heysham              | 179           | 184              | Urban Housing                |
| пт<br>Н1, Н3     | Former Ridge Lea Hospital                                                | East Lancaster       | 369           | 376              | Heritage Led Housing         |
| п1, п3<br>Н1, Н4 | Grab Lane                                                                | East Lancaster       | 321           | 328              | Urban Housing                |
| п1, п4<br>Н1     | Grove Street Depot                                                       | Lancaster            | 529           | 540              | Urban Housing                |
| п1<br>Н1         | Land West of 113 White Lund Road, Oxcliffe Road                          | Morecambe            | 500           | 511              | Urban Housing                |
| <u> </u>         |                                                                          | <del></del>          |               |                  |                              |
| H1<br>H1, H5     | Land West of Middleton Road  Leisure Park/Auction Mart, Wyresdale Road   | Heysham<br>Lancaster | 177<br>251    | 182<br>257       | Urban Housing Urban Housing  |