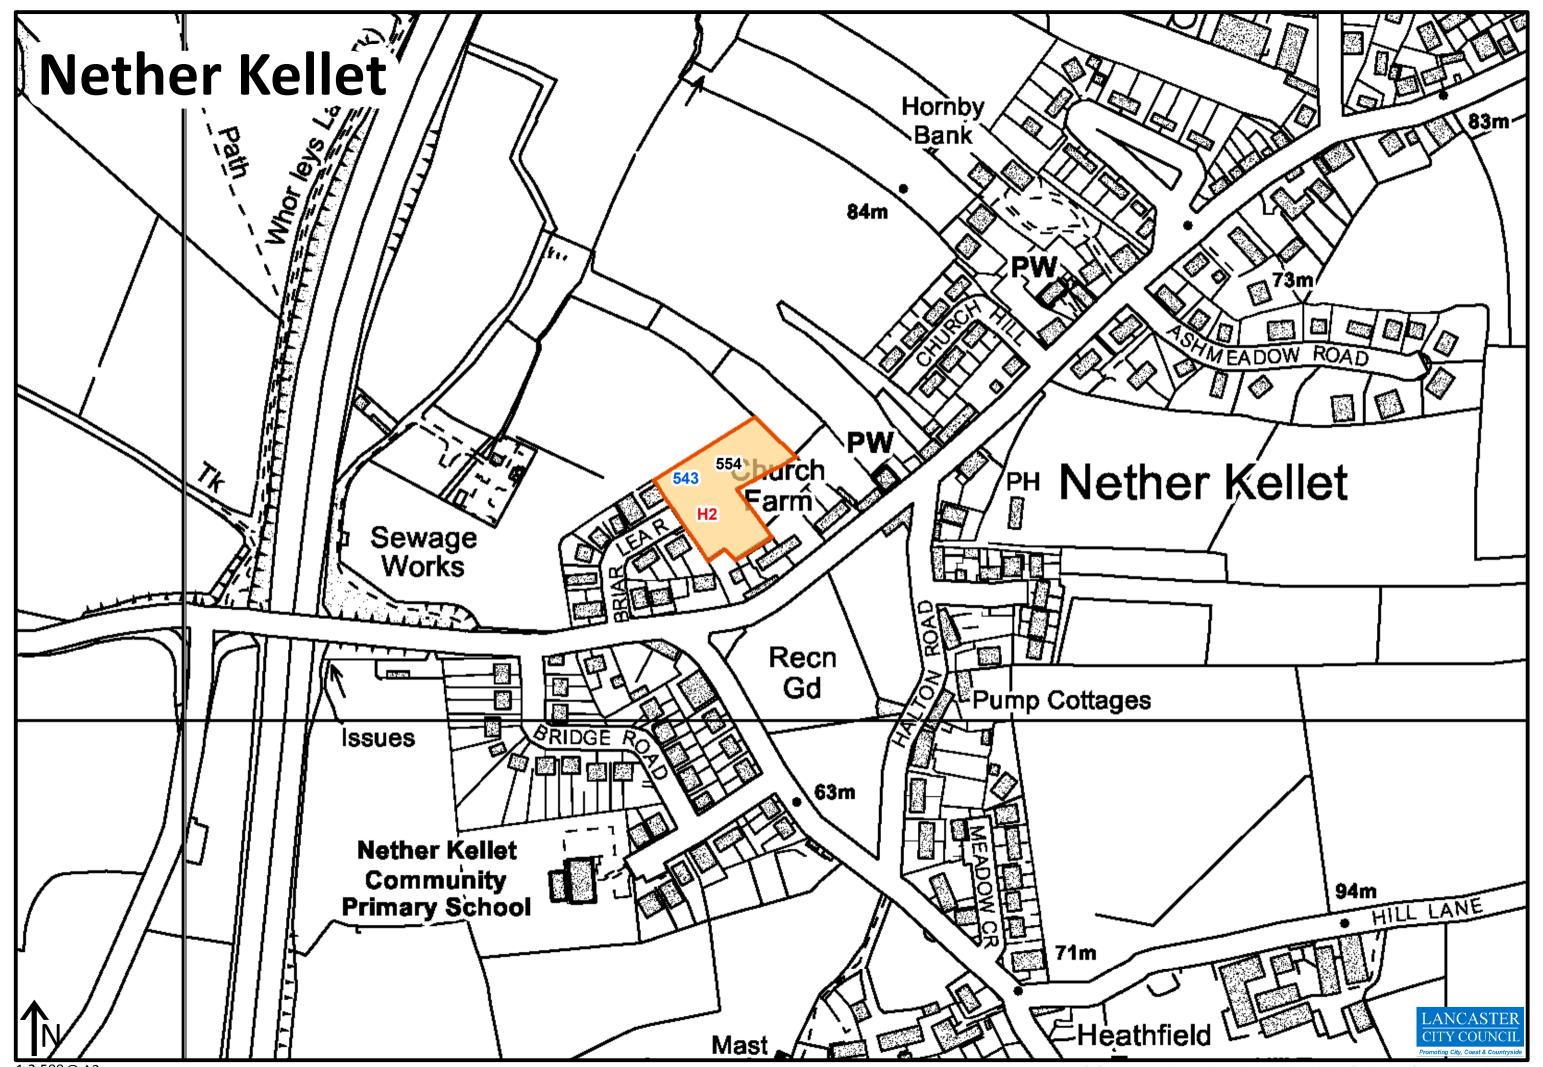

## Table of Allocated Development Sites

| Policy Reference | Site Name                                                                | Settlement           | LPSA Ref      | Former SHLAA Ref | Allocation Type              |
|------------------|--------------------------------------------------------------------------|----------------------|---------------|------------------|------------------------------|
| DOS1             | Land at Bulk Road and Lawson's Quay, Central Lancaster                   | Lancaster            | 365           | 358              | Development Opportunity Site |
| DOS2             | Land at Moor Lane Mills, Central Lancaster                               | Lancaster            | <null></null> | <null></null>    | Development Opportunity Site |
| DOS3, H1         | Luneside East                                                            | Lancaster            | 292           | 286              | Development Opportunity Site |
| DOS4, H1         | Lune Industrial Estate, Luneside                                         | Lancaster            | <null></null> | 736              | Development Opportunity Site |
| DOS5             | Land at Willow Lane/Coronation Field                                     | Lancaster            | 377           | 370              | Development Opportunity Site |
| DOS6             | Galgate Mill                                                             | Galgate              | <null></null> | 722              | Development Opportunity Site |
| DOS7, H2         | Middleton Towers, Carr Lane                                              | Middleton            | 418           | 408              | Development Opportunity Site |
| DOS86 (DO9 MAAP) | Morecambe Festival Market and Surrounding Area                           | Morecambe            | <null></null> | 825              | Development Opportunity Site |
| DOS9             | Land at Former TDG Depot, Warton Road                                    | Carnforth            | <null></null> | 742              | Development Opportunity Site |
| DOS10            | Former Thomas Graveson Site, Warton Road                                 | Carnforth            | 75            | 75               | Development Opportunity Site |
| EC1              | Carnforth Business Park                                                  | Carnforth            | 724           | <null></null>    | General Employment Areas     |
| EC1              | Carnforth Levels                                                         | Carnforth            | 728           | <null></null>    | General Employment Areas     |
| EC1              | Caton Road Industrial Estate                                             | Lancaster            | 730           | <null></null>    | General Employment Area      |
| EC1              | Claughton Brickworks                                                     | Claughton            | 723           | <null></null>    | Rural Employment Site        |
| EC1              | Cowan Bridge Industrial Estate                                           | Cowan Bridge         | 719           | <null></null>    | Rural Employment Site        |
| EC1              | Galgate Mill                                                             | Galgate              | 780           | 84               | Rural Employment Site        |
| EC1              | Glasson Dock Industrial Area                                             | Glasson              | 733           | <null></null>    | Rural Employment Site        |
| EC1              | Halton Mills                                                             | Halton               | 741           | <null></null>    | Rural Employment Site        |
| EC1              | Heysham Industrial Estate                                                | Heysham              | 735           | <null></null>    | Strategic Employment Site    |
| EC1              | Hornby Industrial Estate                                                 | Hornby               | 720           | <null></null>    | Rural Employment Site        |
| EC1              | Kellet Road Industrial Estate                                            | Carnforth            | 734           | <null></null>    | General Employment Area      |
| EC1              | Lancaster Business Park, Caton Road                                      | Lancaster            | 725           | <null></null>    | Office Development           |
| EC1              | Lancaster West Business Park                                             | Heysham              | 732           | <null></null>    | General Employment Area      |
| EC1              | Land at Scotland Road                                                    | Carnforth            | 727           | <null></null>    | General Employment Areas     |
| EC1              | Land at Warton Road                                                      | Carnforth            | 729           | <null></null>    | General Employment Area      |
| EC1              | Major Industrial Estate                                                  | Heysham              | 738           | <null></null>    | General Employment Area      |
| EC1              | Middleton Road Employment Area                                           | Heysham              | 738           | <null></null>    | General Employment Area      |
| EC1, SG14        | Port of Heysham Industrial Estate                                        | Heysham              | 740           | <null></null>    | Strategic Employment Site    |
| EC1.6            | Port of Heysham Industrial Estate                                        | Heysham              | 740           | <null></null>    | Strategic Employment Site    |
| EC1              | Royd Mill                                                                | Heysham              | 731           | <null></null>    | General Employment Area      |
| EC1              | White Cross Business Park                                                | Lancaster            | 726           | <null></null>    | Office Development           |
| EC1, EC4         | White Lund Industrial Estate                                             | Lancaster            | 737           | <null></null>    | General Employment Area      |
| EC1              | Willow MIII                                                              | Caton                | 721           | <null></null>    | Rural Employment Site        |
| EC2, SG14        | Expansion of Facilities for the Port of Heysham (Land off Imperial Road) | Morecambe            | 810           | <null></null>    | General Employment Site      |
| EC2              | Junction 33 Auction Market                                               | Galgate              | 824           | <null></null>    | Agricultural Employment Site |
| EC2              | Lancaster University Innovation Campus                                   | Lancaster            | 739           | <null></null>    | General Employment Site      |
| SG9, EC2         | North Lancaster Business Park                                            | Lancaster            | <null></null> | <null></null>    | Office Development           |
| H1               | Broadway Hotel                                                           | Morecambe            | 523           | 534              | Urban Housing                |
| H1               | Former Police Station, Heysham Road                                      | Heysham              | 179           | 184              | Urban Housing                |
| пт<br>Н1, Н3     | Former Ridge Lea Hospital                                                | East Lancaster       | 369           | 376              | Heritage Led Housing         |
| п1, п3<br>Н1, Н4 | Grab Lane                                                                | East Lancaster       | 321           | 328              | Urban Housing                |
| п1, п4<br>Н1     | Grove Street Depot                                                       | Lancaster            | 529           | 540              | Urban Housing                |
| п1<br>Н1         | Land West of 113 White Lund Road, Oxcliffe Road                          | Morecambe            | 500           | 511              | Urban Housing                |
| <u> </u>         |                                                                          | <del></del>          |               |                  |                              |
| H1<br>H1, H5     | Land West of Middleton Road  Leisure Park/Auction Mart, Wyresdale Road   | Heysham<br>Lancaster | 177<br>251    | 182<br>257       | Urban Housing Urban Housing  |