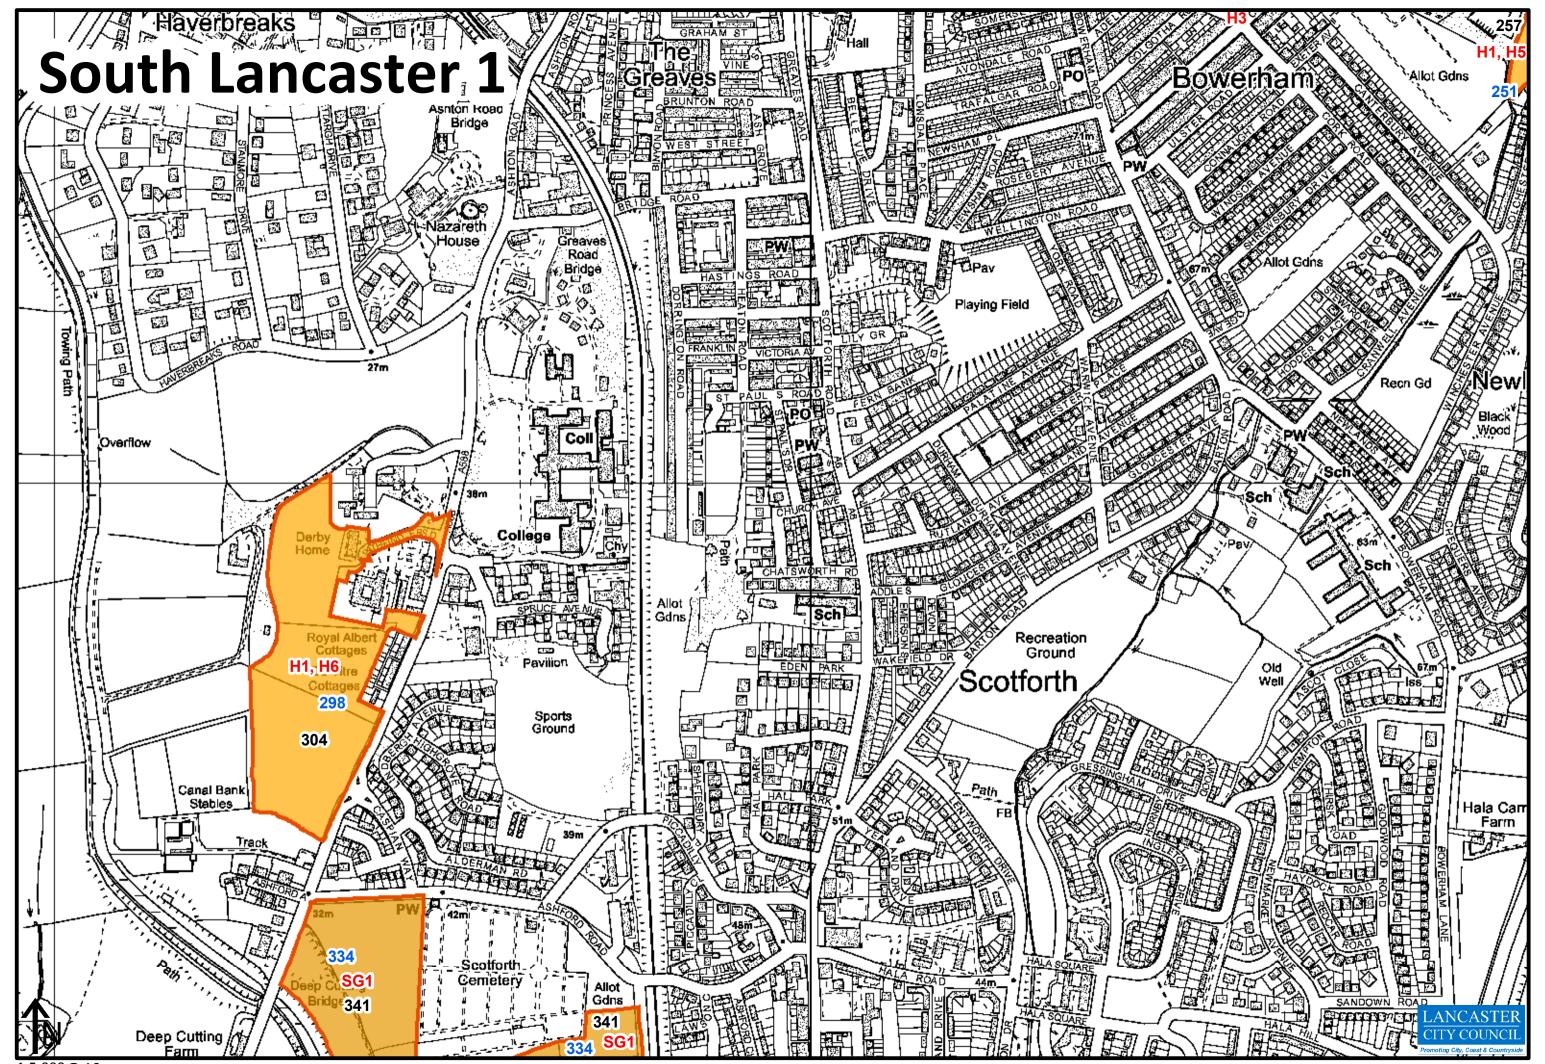

| Policy Reference | Site Name                                                   | Settlement      | LPSA Ref | Former SHLAA Ref | Allocation Type      |
|------------------|-------------------------------------------------------------|-----------------|----------|------------------|----------------------|
| H1               | Moor Park, Quernmore Road                                   | Lancaster       | 389      | 398              | Urban Housing        |
| H1               | New Quay Road                                               | Lancaster       | 260      | 266              | Urban Housing        |
| H1, H6           | Royal Albert Fields, Ashton Road                            | Lancaster       | 298      | 304              | Urban Housing        |
| H2               | Briar Lea Road                                              | Nether Kellet   | 543      | 554              | Rural Housing        |
| H2               | Halton Mills                                                | Halton          | 713      | 724              | Rural Housing        |
| H2               | Lancaster Road                                              | Overton         | 557      | 568              | Rural Housing        |
| H2               | Land between Low Road and Forge Lane                        | Halton          | 669      | 680              | Rural Housing        |
| H2               | Land North of Old Hall Farm                                 | Over Kellet     | 800      | <null></null>    | Rural Housing        |
| H2               | Land South of Low Road                                      | Halton          | 163      | 167              | Rural Housing        |
| H2               | Land South of Marsh Lane                                    | Cockerham       | 643      | 654              | Rural Housing        |
| H2               | Land to the rear of Pointer Grove and adjacent to High Road | Halton          | 159      | 163              | Rural Housing        |
| H2               | Monkswell Avenue                                            | Bolton-le-Sands | 21       | 21               | Rural Housing        |
| H2               | Royal Oak Meadow                                            | Hornby          | 240      | 245              | Rural Housing        |
| H2               | St Michaels Lane                                            | Bolton-le-Sands | 32       | 32               | Rural Housing        |
| H2               | Yenham Lane                                                 | Overton         | 684      | 695              | Rural Housing        |
| H3               | University of Cumbria                                       | Lancaster       | 372      | 379              | Heritage Led Housing |
| SG1              | Bailrigg Garden Village - Whinney Carr and Bailrigg Lane    | South Lancaster | 334      | 341              | Strategic Housing    |
| SG7              | Ridge Farm/Cuckoo Farm                                      | East Lancaster  | 671      | 682              | Strategic Housing    |
| SG9              | North Lancaster Strategic Site                              | North Lancaster | 710      | 721              | Strategic Housing    |
| SG11             | Lundsfield Quarry                                           | South Carnforth | 61       | 61               | Strategic Housing    |
| SG12             | South of Windermere Road                                    | South Carnforth | 717      | 728              | Strategic Housing    |