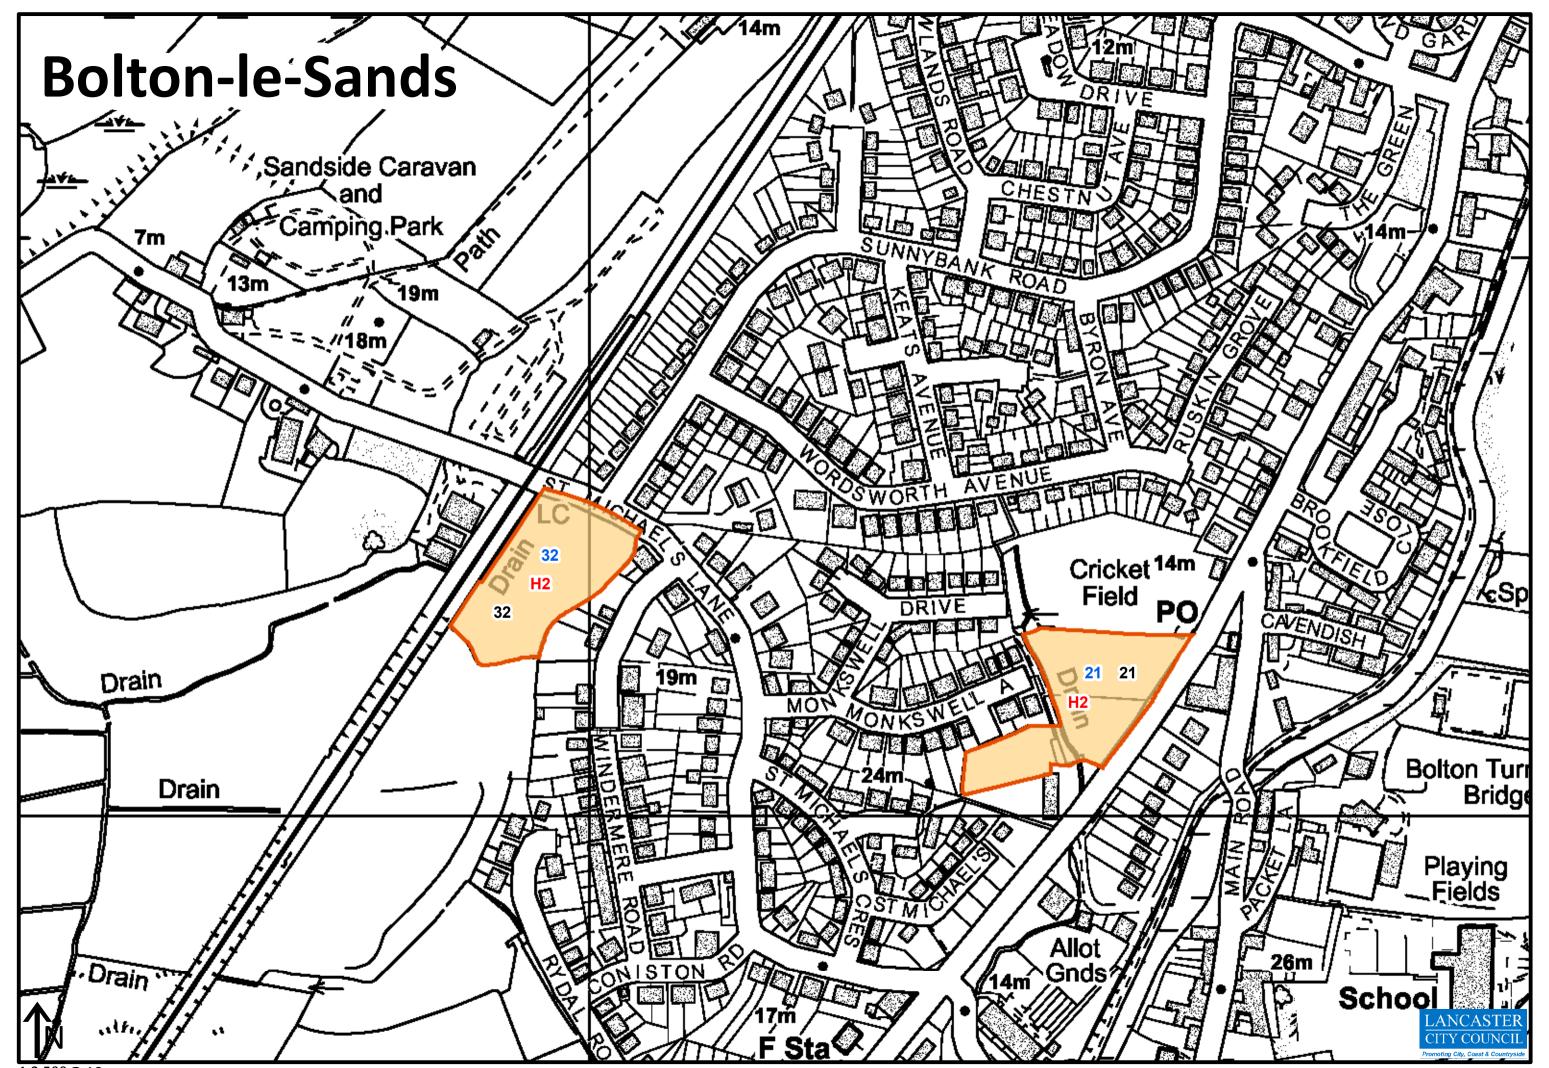

| Policy Reference | Site Name                                                   | Settlement      | LPSA Ref | Former SHLAA Ref | Allocation Type      |
|------------------|-------------------------------------------------------------|-----------------|----------|------------------|----------------------|
| H1               | Moor Park, Quernmore Road                                   | Lancaster       | 389      | 398              | Urban Housing        |
| H1               | New Quay Road                                               | Lancaster       | 260      | 266              | Urban Housing        |
| H1, H6           | Royal Albert Fields, Ashton Road                            | Lancaster       | 298      | 304              | Urban Housing        |
| H2               | Briar Lea Road                                              | Nether Kellet   | 543      | 554              | Rural Housing        |
| H2               | Halton Mills                                                | Halton          | 713      | 724              | Rural Housing        |
| H2               | Lancaster Road                                              | Overton         | 557      | 568              | Rural Housing        |
| H2               | Land between Low Road and Forge Lane                        | Halton          | 669      | 680              | Rural Housing        |
| H2               | Land North of Old Hall Farm                                 | Over Kellet     | 800      | <null></null>    | Rural Housing        |
| H2               | Land South of Low Road                                      | Halton          | 163      | 167              | Rural Housing        |
| H2               | Land South of Marsh Lane                                    | Cockerham       | 643      | 654              | Rural Housing        |
| H2               | Land to the rear of Pointer Grove and adjacent to High Road | Halton          | 159      | 163              | Rural Housing        |
| H2               | Monkswell Avenue                                            | Bolton-le-Sands | 21       | 21               | Rural Housing        |
| H2               | Royal Oak Meadow                                            | Hornby          | 240      | 245              | Rural Housing        |
| H2               | St Michaels Lane                                            | Bolton-le-Sands | 32       | 32               | Rural Housing        |
| H2               | Yenham Lane                                                 | Overton         | 684      | 695              | Rural Housing        |
| H3               | University of Cumbria                                       | Lancaster       | 372      | 379              | Heritage Led Housing |
| SG1              | Bailrigg Garden Village - Whinney Carr and Bailrigg Lane    | South Lancaster | 334      | 341              | Strategic Housing    |
| SG7              | Ridge Farm/Cuckoo Farm                                      | East Lancaster  | 671      | 682              | Strategic Housing    |
| SG9              | North Lancaster Strategic Site                              | North Lancaster | 710      | 721              | Strategic Housing    |
| SG11             | Lundsfield Quarry                                           | South Carnforth | 61       | 61               | Strategic Housing    |
| SG12             | South of Windermere Road                                    | South Carnforth | 717      | 728              | Strategic Housing    |