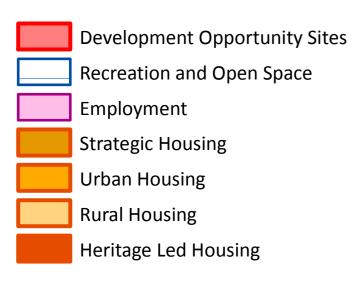

## Table of Allocated Development Sites

| Policy Reference | Site Name                                                                | Settlement           | LPSA Ref      | Former SHLAA Ref | Allocation Type              |
|------------------|--------------------------------------------------------------------------|----------------------|---------------|------------------|------------------------------|
| DOS1             | Land at Bulk Road and Lawson's Quay, Central Lancaster                   | Lancaster            | 365           | 358              | Development Opportunity Site |
| DOS2             | Land at Moor Lane Mills, Central Lancaster                               | Lancaster            | <null></null> | <null></null>    | Development Opportunity Site |
| DOS3, H1         | Luneside East                                                            | Lancaster            | 292           | 286              | Development Opportunity Site |
| DOS4, H1         | Lune Industrial Estate, Luneside                                         | Lancaster            | <null></null> | 736              | Development Opportunity Site |
| DOS5             | Land at Willow Lane/Coronation Field                                     | Lancaster            | 377           | 370              | Development Opportunity Site |
| DOS6             | Galgate Mill                                                             | Galgate              | <null></null> | 722              | Development Opportunity Site |
| DOS7, H2         | Middleton Towers, Carr Lane                                              | Middleton            | 418           | 408              | Development Opportunity Site |
| DOS86 (DO9 MAAP) | Morecambe Festival Market and Surrounding Area                           | Morecambe            | <null></null> | 825              | Development Opportunity Site |
| DOS9             | Land at Former TDG Depot, Warton Road                                    | Carnforth            | <null></null> | 742              | Development Opportunity Site |
| DOS10            | Former Thomas Graveson Site, Warton Road                                 | Carnforth            | 75            | 75               | Development Opportunity Site |
| EC1              | Carnforth Business Park                                                  | Carnforth            | 724           | <null></null>    | General Employment Areas     |
| EC1              | Carnforth Levels                                                         | Carnforth            | 728           | <null></null>    | General Employment Areas     |
| EC1              | Caton Road Industrial Estate                                             | Lancaster            | 730           | <null></null>    | General Employment Area      |
| EC1              | Claughton Brickworks                                                     | Claughton            | 723           | <null></null>    | Rural Employment Site        |
| EC1              | Cowan Bridge Industrial Estate                                           | Cowan Bridge         | 719           | <null></null>    | Rural Employment Site        |
| EC1              | Galgate Mill                                                             | Galgate              | 780           | 84               | Rural Employment Site        |
| EC1              | Glasson Dock Industrial Area                                             | Glasson              | 733           | <null></null>    | Rural Employment Site        |
| EC1              | Halton Mills                                                             | Halton               | 741           | <null></null>    | Rural Employment Site        |
| EC1              | Heysham Industrial Estate                                                | Heysham              | 735           | <null></null>    | Strategic Employment Site    |
| EC1              | Hornby Industrial Estate                                                 | Hornby               | 720           | <null></null>    | Rural Employment Site        |
| EC1              | Kellet Road Industrial Estate                                            | Carnforth            | 734           | <null></null>    | General Employment Area      |
| EC1              | Lancaster Business Park, Caton Road                                      | Lancaster            | 725           | <null></null>    | Office Development           |
| EC1              | Lancaster West Business Park                                             | Heysham              | 732           | <null></null>    | General Employment Area      |
| EC1              | Land at Scotland Road                                                    | Carnforth            | 727           | <null></null>    | General Employment Areas     |
| EC1              | Land at Warton Road                                                      | Carnforth            | 729           | <null></null>    | General Employment Area      |
| EC1              | Major Industrial Estate                                                  | Heysham              | 738           | <null></null>    | General Employment Area      |
| EC1              | Middleton Road Employment Area                                           | Heysham              | 738           | <null></null>    | General Employment Area      |
| EC1, SG14        | Port of Heysham Industrial Estate                                        | Heysham              | 740           | <null></null>    | Strategic Employment Site    |
| EC1.6            | Port of Heysham Industrial Estate                                        | Heysham              | 740           | <null></null>    | Strategic Employment Site    |
| EC1              | Royd Mill                                                                | Heysham              | 731           | <null></null>    | General Employment Area      |
| EC1              | White Cross Business Park                                                | Lancaster            | 726           | <null></null>    | Office Development           |
| EC1, EC4         | White Lund Industrial Estate                                             | Lancaster            | 737           | <null></null>    | General Employment Area      |
| EC1              | Willow MIII                                                              | Caton                | 721           | <null></null>    | Rural Employment Site        |
| EC2, SG14        | Expansion of Facilities for the Port of Heysham (Land off Imperial Road) | Morecambe            | 810           | <null></null>    | General Employment Site      |
| EC2              | Junction 33 Auction Market                                               | Galgate              | 824           | <null></null>    | Agricultural Employment Site |
| EC2              | Lancaster University Innovation Campus                                   | Lancaster            | 739           | <null></null>    | General Employment Site      |
| SG9, EC2         | North Lancaster Business Park                                            | Lancaster            | <null></null> | <null></null>    | Office Development           |
| H1               | Broadway Hotel                                                           | Morecambe            | 523           | 534              | Urban Housing                |
| H1               | Former Police Station, Heysham Road                                      | Heysham              | 179           | 184              | Urban Housing                |
| пт<br>Н1, Н3     | Former Ridge Lea Hospital                                                | East Lancaster       | 369           | 376              | Heritage Led Housing         |
| п1, п3<br>Н1, Н4 | Grab Lane                                                                | East Lancaster       | 321           | 328              | Urban Housing                |
| п1, п4<br>Н1     | Grove Street Depot                                                       | Lancaster            | 529           | 540              | Urban Housing                |
| п1<br>Н1         | Land West of 113 White Lund Road, Oxcliffe Road                          | Morecambe            | 500           | 511              | Urban Housing                |
| <u> </u>         |                                                                          | <del></del>          |               |                  |                              |
| H1<br>H1, H5     | Land West of Middleton Road  Leisure Park/Auction Mart, Wyresdale Road   | Heysham<br>Lancaster | 177<br>251    | 182<br>257       | Urban Housing Urban Housing  |