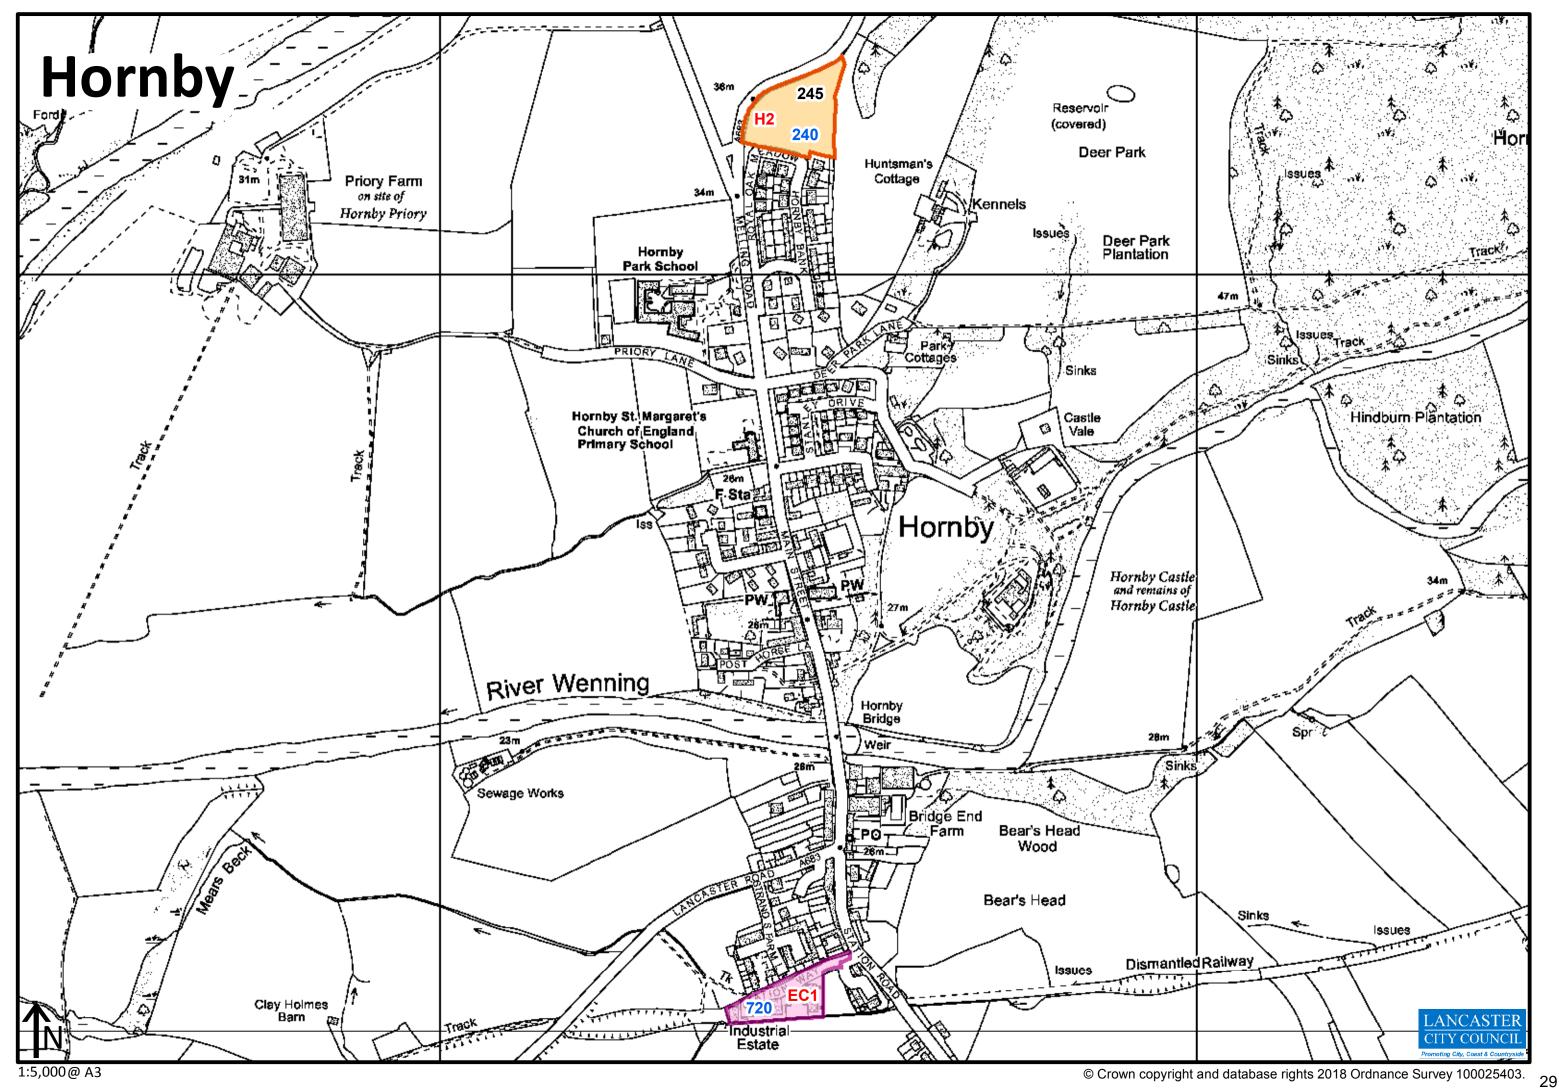

## Table of Allocated Development Sites

| Policy Reference | Site Name                                                                | Settlement           | LPSA Ref      | Former SHLAA Ref | Allocation Type              |
|------------------|--------------------------------------------------------------------------|----------------------|---------------|------------------|------------------------------|
| DOS1             | Land at Bulk Road and Lawson's Quay, Central Lancaster                   | Lancaster            | 365           | 358              | Development Opportunity Site |
| DOS2             | Land at Moor Lane Mills, Central Lancaster                               | Lancaster            | <null></null> | <null></null>    | Development Opportunity Site |
| DOS3, H1         | Luneside East                                                            | Lancaster            | 292           | 286              | Development Opportunity Site |
| DOS4, H1         | Lune Industrial Estate, Luneside                                         | Lancaster            | <null></null> | 736              | Development Opportunity Site |
| DOS5             | Land at Willow Lane/Coronation Field                                     | Lancaster            | 377           | 370              | Development Opportunity Site |
| DOS6             | Galgate Mill                                                             | Galgate              | <null></null> | 722              | Development Opportunity Site |
| DOS7, H2         | Middleton Towers, Carr Lane                                              | Middleton            | 418           | 408              | Development Opportunity Site |
| DOS86 (DO9 MAAP) | Morecambe Festival Market and Surrounding Area                           | Morecambe            | <null></null> | 825              | Development Opportunity Site |
| DOS9             | Land at Former TDG Depot, Warton Road                                    | Carnforth            | <null></null> | 742              | Development Opportunity Site |
| DOS10            | Former Thomas Graveson Site, Warton Road                                 | Carnforth            | 75            | 75               | Development Opportunity Site |
| EC1              | Carnforth Business Park                                                  | Carnforth            | 724           | <null></null>    | General Employment Areas     |
| EC1              | Carnforth Levels                                                         | Carnforth            | 728           | <null></null>    | General Employment Areas     |
| EC1              | Caton Road Industrial Estate                                             | Lancaster            | 730           | <null></null>    | General Employment Area      |
| EC1              | Claughton Brickworks                                                     | Claughton            | 723           | <null></null>    | Rural Employment Site        |
| EC1              | Cowan Bridge Industrial Estate                                           | Cowan Bridge         | 719           | <null></null>    | Rural Employment Site        |
| EC1              | Galgate Mill                                                             | Galgate              | 780           | 84               | Rural Employment Site        |
| EC1              | Glasson Dock Industrial Area                                             | Glasson              | 733           | <null></null>    | Rural Employment Site        |
| EC1              | Halton Mills                                                             | Halton               | 741           | <null></null>    | Rural Employment Site        |
| EC1              | Heysham Industrial Estate                                                | Heysham              | 735           | <null></null>    | Strategic Employment Site    |
| EC1              | Hornby Industrial Estate                                                 | Hornby               | 720           | <null></null>    | Rural Employment Site        |
| EC1              | Kellet Road Industrial Estate                                            | Carnforth            | 734           | <null></null>    | General Employment Area      |
| EC1              | Lancaster Business Park, Caton Road                                      | Lancaster            | 725           | <null></null>    | Office Development           |
| EC1              | Lancaster West Business Park                                             | Heysham              | 732           | <null></null>    | General Employment Area      |
| EC1              | Land at Scotland Road                                                    | Carnforth            | 727           | <null></null>    | General Employment Areas     |
| EC1              | Land at Warton Road                                                      | Carnforth            | 729           | <null></null>    | General Employment Area      |
| EC1              | Major Industrial Estate                                                  | Heysham              | 738           | <null></null>    | General Employment Area      |
| EC1              | Middleton Road Employment Area                                           | Heysham              | 738           | <null></null>    | General Employment Area      |
| EC1, SG14        | Port of Heysham Industrial Estate                                        | Heysham              | 740           | <null></null>    | Strategic Employment Site    |
| EC1.6            | Port of Heysham Industrial Estate                                        | Heysham              | 740           | <null></null>    | Strategic Employment Site    |
| EC1              | Royd Mill                                                                | Heysham              | 731           | <null></null>    | General Employment Area      |
| EC1              | White Cross Business Park                                                | Lancaster            | 726           | <null></null>    | Office Development           |
| EC1, EC4         | White Lund Industrial Estate                                             | Lancaster            | 737           | <null></null>    | General Employment Area      |
| EC1              | Willow MIII                                                              | Caton                | 721           | <null></null>    | Rural Employment Site        |
| EC2, SG14        | Expansion of Facilities for the Port of Heysham (Land off Imperial Road) | Morecambe            | 810           | <null></null>    | General Employment Site      |
| EC2              | Junction 33 Auction Market                                               | Galgate              | 824           | <null></null>    | Agricultural Employment Site |
| EC2              | Lancaster University Innovation Campus                                   | Lancaster            | 739           | <null></null>    | General Employment Site      |
| SG9, EC2         | North Lancaster Business Park                                            | Lancaster            | <null></null> | <null></null>    | Office Development           |
| H1               | Broadway Hotel                                                           | Morecambe            | 523           | 534              | Urban Housing                |
| H1               | Former Police Station, Heysham Road                                      | Heysham              | 179           | 184              | Urban Housing                |
| пт<br>Н1, Н3     | Former Ridge Lea Hospital                                                | East Lancaster       | 369           | 376              | Heritage Led Housing         |
| п1, п3<br>Н1, Н4 | Grab Lane                                                                | East Lancaster       | 321           | 328              | Urban Housing                |
| п1, п4<br>Н1     | Grove Street Depot                                                       | Lancaster            | 529           | 540              | Urban Housing                |
| п1<br>Н1         | Land West of 113 White Lund Road, Oxcliffe Road                          | Morecambe            | 500           | 511              | Urban Housing                |
| <u> </u>         |                                                                          | <del></del>          |               |                  |                              |
| H1<br>H1, H5     | Land West of Middleton Road  Leisure Park/Auction Mart, Wyresdale Road   | Heysham<br>Lancaster | 177<br>251    | 182<br>257       | Urban Housing Urban Housing  |

| Policy Reference | Site Name                                                   | Settlement      | LPSA Ref | Former SHLAA Ref | Allocation Type      |
|------------------|-------------------------------------------------------------|-----------------|----------|------------------|----------------------|
| H1               | Moor Park, Quernmore Road                                   | Lancaster       | 389      | 398              | Urban Housing        |
| H1               | New Quay Road                                               | Lancaster       | 260      | 266              | Urban Housing        |
| H1, H6           | Royal Albert Fields, Ashton Road                            | Lancaster       | 298      | 304              | Urban Housing        |
| H2               | Briar Lea Road                                              | Nether Kellet   | 543      | 554              | Rural Housing        |
| H2               | Halton Mills                                                | Halton          | 713      | 724              | Rural Housing        |
| H2               | Lancaster Road                                              | Overton         | 557      | 568              | Rural Housing        |
| H2               | Land between Low Road and Forge Lane                        | Halton          | 669      | 680              | Rural Housing        |
| H2               | Land North of Old Hall Farm                                 | Over Kellet     | 800      | <null></null>    | Rural Housing        |
| H2               | Land South of Low Road                                      | Halton          | 163      | 167              | Rural Housing        |
| H2               | Land South of Marsh Lane                                    | Cockerham       | 643      | 654              | Rural Housing        |
| H2               | Land to the rear of Pointer Grove and adjacent to High Road | Halton          | 159      | 163              | Rural Housing        |
| H2               | Monkswell Avenue                                            | Bolton-le-Sands | 21       | 21               | Rural Housing        |
| H2               | Royal Oak Meadow                                            | Hornby          | 240      | 245              | Rural Housing        |
| H2               | St Michaels Lane                                            | Bolton-le-Sands | 32       | 32               | Rural Housing        |
| H2               | Yenham Lane                                                 | Overton         | 684      | 695              | Rural Housing        |
| H3               | University of Cumbria                                       | Lancaster       | 372      | 379              | Heritage Led Housing |
| SG1              | Bailrigg Garden Village - Whinney Carr and Bailrigg Lane    | South Lancaster | 334      | 341              | Strategic Housing    |
| SG7              | Ridge Farm/Cuckoo Farm                                      | East Lancaster  | 671      | 682              | Strategic Housing    |
| SG9              | North Lancaster Strategic Site                              | North Lancaster | 710      | 721              | Strategic Housing    |
| SG11             | Lundsfield Quarry                                           | South Carnforth | 61       | 61               | Strategic Housing    |
| SG12             | South of Windermere Road                                    | South Carnforth | 717      | 728              | Strategic Housing    |