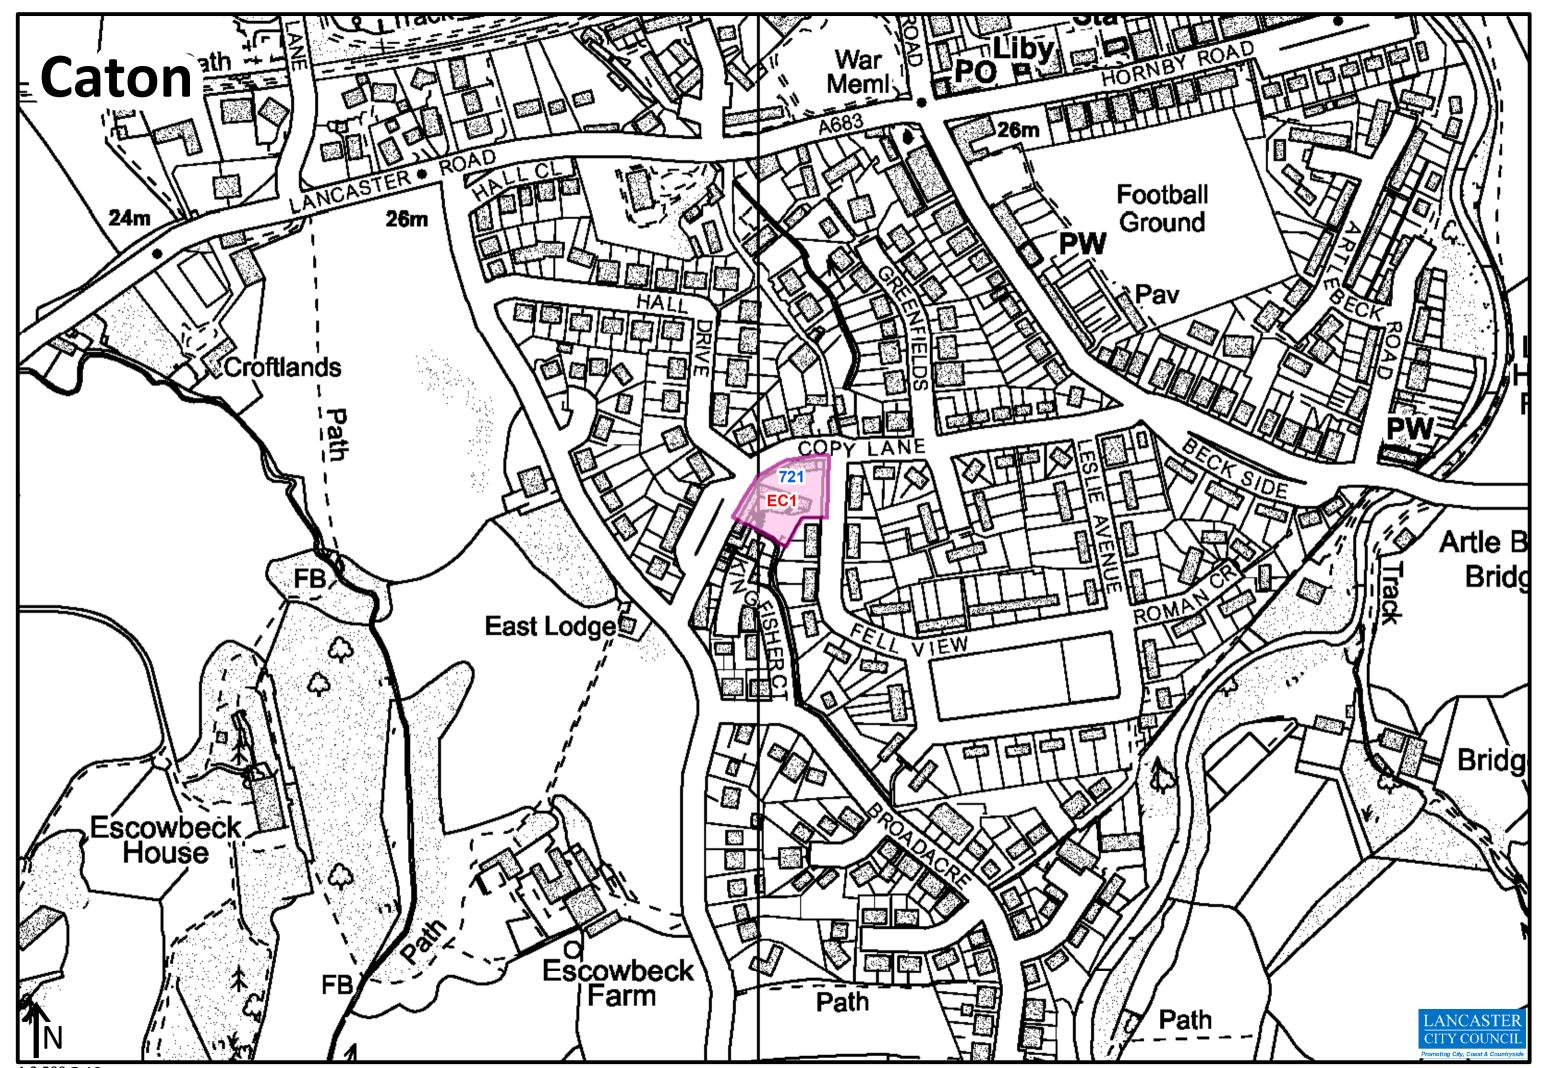

## Table of Allocated Development Sites

| Policy Reference | Site Name                                                                | Settlement           | LPSA Ref      | Former SHLAA Ref | Allocation Type              |
|------------------|--------------------------------------------------------------------------|----------------------|---------------|------------------|------------------------------|
| DOS1             | Land at Bulk Road and Lawson's Quay, Central Lancaster                   | Lancaster            | 365           | 358              | Development Opportunity Site |
| DOS2             | Land at Moor Lane Mills, Central Lancaster                               | Lancaster            | <null></null> | <null></null>    | Development Opportunity Site |
| DOS3, H1         | Luneside East                                                            | Lancaster            | 292           | 286              | Development Opportunity Site |
| DOS4, H1         | Lune Industrial Estate, Luneside                                         | Lancaster            | <null></null> | 736              | Development Opportunity Site |
| DOS5             | Land at Willow Lane/Coronation Field                                     | Lancaster            | 377           | 370              | Development Opportunity Site |
| DOS6             | Galgate Mill                                                             | Galgate              | <null></null> | 722              | Development Opportunity Site |
| DOS7, H2         | Middleton Towers, Carr Lane                                              | Middleton            | 418           | 408              | Development Opportunity Site |
| DOS86 (DO9 MAAP) | Morecambe Festival Market and Surrounding Area                           | Morecambe            | <null></null> | 825              | Development Opportunity Site |
| DOS9             | Land at Former TDG Depot, Warton Road                                    | Carnforth            | <null></null> | 742              | Development Opportunity Site |
| DOS10            | Former Thomas Graveson Site, Warton Road                                 | Carnforth            | 75            | 75               | Development Opportunity Site |
| EC1              | Carnforth Business Park                                                  | Carnforth            | 724           | <null></null>    | General Employment Areas     |
| EC1              | Carnforth Levels                                                         | Carnforth            | 728           | <null></null>    | General Employment Areas     |
| EC1              | Caton Road Industrial Estate                                             | Lancaster            | 730           | <null></null>    | General Employment Area      |
| EC1              | Claughton Brickworks                                                     | Claughton            | 723           | <null></null>    | Rural Employment Site        |
| EC1              | Cowan Bridge Industrial Estate                                           | Cowan Bridge         | 719           | <null></null>    | Rural Employment Site        |
| EC1              | Galgate Mill                                                             | Galgate              | 780           | 84               | Rural Employment Site        |
| EC1              | Glasson Dock Industrial Area                                             | Glasson              | 733           | <null></null>    | Rural Employment Site        |
| EC1              | Halton Mills                                                             | Halton               | 741           | <null></null>    | Rural Employment Site        |
| EC1              | Heysham Industrial Estate                                                | Heysham              | 735           | <null></null>    | Strategic Employment Site    |
| EC1              | Hornby Industrial Estate                                                 | Hornby               | 720           | <null></null>    | Rural Employment Site        |
| EC1              | Kellet Road Industrial Estate                                            | Carnforth            | 734           | <null></null>    | General Employment Area      |
| EC1              | Lancaster Business Park, Caton Road                                      | Lancaster            | 725           | <null></null>    | Office Development           |
| EC1              | Lancaster West Business Park                                             | Heysham              | 732           | <null></null>    | General Employment Area      |
| EC1              | Land at Scotland Road                                                    | Carnforth            | 727           | <null></null>    | General Employment Areas     |
| EC1              | Land at Warton Road                                                      | Carnforth            | 729           | <null></null>    | General Employment Area      |
| EC1              | Major Industrial Estate                                                  | Heysham              | 738           | <null></null>    | General Employment Area      |
| EC1              | Middleton Road Employment Area                                           | Heysham              | 738           | <null></null>    | General Employment Area      |
| EC1, SG14        | Port of Heysham Industrial Estate                                        | Heysham              | 740           | <null></null>    | Strategic Employment Site    |
| EC1.6            | Port of Heysham Industrial Estate                                        | Heysham              | 740           | <null></null>    | Strategic Employment Site    |
| EC1              | Royd Mill                                                                | Heysham              | 731           | <null></null>    | General Employment Area      |
| EC1              | White Cross Business Park                                                | Lancaster            | 726           | <null></null>    | Office Development           |
| EC1, EC4         | White Lund Industrial Estate                                             | Lancaster            | 737           | <null></null>    | General Employment Area      |
| EC1              | Willow MIII                                                              | Caton                | 721           | <null></null>    | Rural Employment Site        |
| EC2, SG14        | Expansion of Facilities for the Port of Heysham (Land off Imperial Road) | Morecambe            | 810           | <null></null>    | General Employment Site      |
| EC2              | Junction 33 Auction Market                                               | Galgate              | 824           | <null></null>    | Agricultural Employment Site |
| EC2              | Lancaster University Innovation Campus                                   | Lancaster            | 739           | <null></null>    | General Employment Site      |
| SG9, EC2         | North Lancaster Business Park                                            | Lancaster            | <null></null> | <null></null>    | Office Development           |
| H1               | Broadway Hotel                                                           | Morecambe            | 523           | 534              | Urban Housing                |
| H1               | Former Police Station, Heysham Road                                      | Heysham              | 179           | 184              | Urban Housing                |
| пт<br>Н1, Н3     | Former Ridge Lea Hospital                                                | East Lancaster       | 369           | 376              | Heritage Led Housing         |
| п1, п3<br>Н1, Н4 | Grab Lane                                                                | East Lancaster       | 321           | 328              | Urban Housing                |
| п1, п4<br>Н1     | Grove Street Depot                                                       | Lancaster            | 529           | 540              | Urban Housing                |
| п1<br>Н1         | Land West of 113 White Lund Road, Oxcliffe Road                          | Morecambe            | 500           | 511              | Urban Housing                |
| <u> </u>         |                                                                          | <del></del>          |               |                  |                              |
| H1<br>H1, H5     | Land West of Middleton Road  Leisure Park/Auction Mart, Wyresdale Road   | Heysham<br>Lancaster | 177<br>251    | 182<br>257       | Urban Housing Urban Housing  |