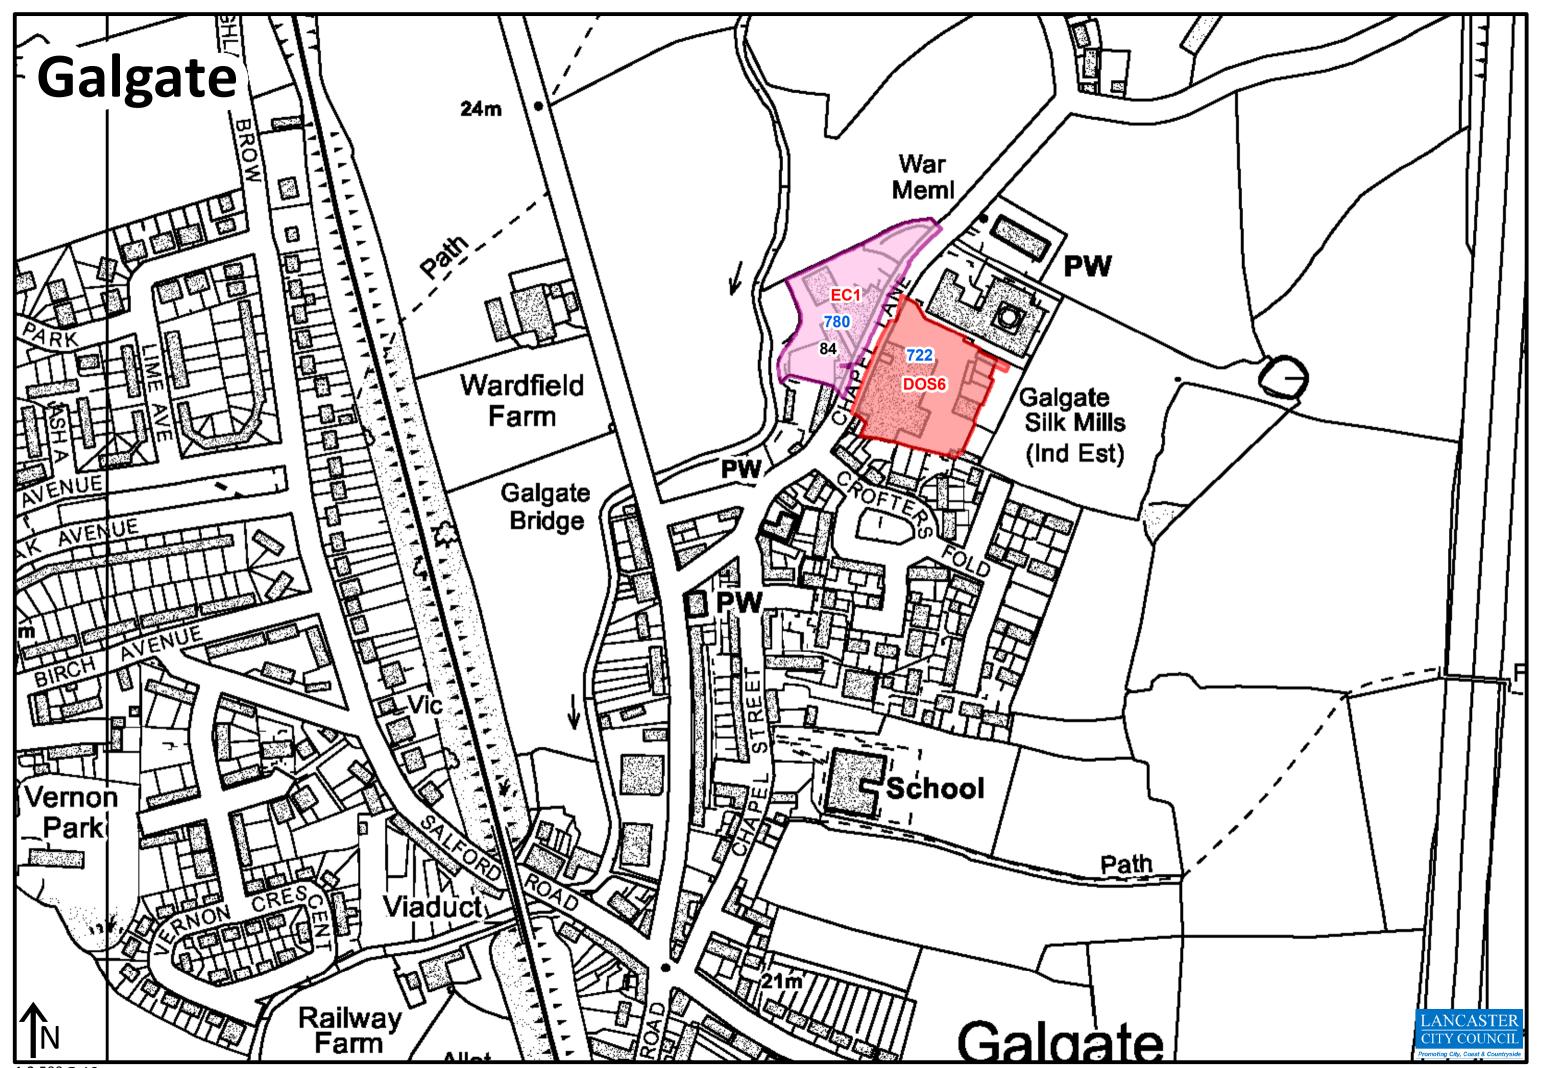

## Table of Allocated Development Sites

| Policy Reference | Site Name                                                                | Settlement           | LPSA Ref      | Former SHLAA Ref | Allocation Type              |
|------------------|--------------------------------------------------------------------------|----------------------|---------------|------------------|------------------------------|
| DOS1             | Land at Bulk Road and Lawson's Quay, Central Lancaster                   | Lancaster            | 365           | 358              | Development Opportunity Site |
| DOS2             | Land at Moor Lane Mills, Central Lancaster                               | Lancaster            | <null></null> | <null></null>    | Development Opportunity Site |
| DOS3, H1         | Luneside East                                                            | Lancaster            | 292           | 286              | Development Opportunity Site |
| DOS4, H1         | Lune Industrial Estate, Luneside                                         | Lancaster            | <null></null> | 736              | Development Opportunity Site |
| DOS5             | Land at Willow Lane/Coronation Field                                     | Lancaster            | 377           | 370              | Development Opportunity Site |
| DOS6             | Galgate Mill                                                             | Galgate              | <null></null> | 722              | Development Opportunity Site |
| DOS7, H2         | Middleton Towers, Carr Lane                                              | Middleton            | 418           | 408              | Development Opportunity Site |
| DOS86 (DO9 MAAP) | Morecambe Festival Market and Surrounding Area                           | Morecambe            | <null></null> | 825              | Development Opportunity Site |
| DOS9             | Land at Former TDG Depot, Warton Road                                    | Carnforth            | <null></null> | 742              | Development Opportunity Site |
| DOS10            | Former Thomas Graveson Site, Warton Road                                 | Carnforth            | 75            | 75               | Development Opportunity Site |
| EC1              | Carnforth Business Park                                                  | Carnforth            | 724           | <null></null>    | General Employment Areas     |
| EC1              | Carnforth Levels                                                         | Carnforth            | 728           | <null></null>    | General Employment Areas     |
| EC1              | Caton Road Industrial Estate                                             | Lancaster            | 730           | <null></null>    | General Employment Area      |
| EC1              | Claughton Brickworks                                                     | Claughton            | 723           | <null></null>    | Rural Employment Site        |
| EC1              | Cowan Bridge Industrial Estate                                           | Cowan Bridge         | 719           | <null></null>    | Rural Employment Site        |
| EC1              | Galgate Mill                                                             | Galgate              | 780           | 84               | Rural Employment Site        |
| EC1              | Glasson Dock Industrial Area                                             | Glasson              | 733           | <null></null>    | Rural Employment Site        |
| EC1              | Halton Mills                                                             | Halton               | 741           | <null></null>    | Rural Employment Site        |
| EC1              | Heysham Industrial Estate                                                | Heysham              | 735           | <null></null>    | Strategic Employment Site    |
| EC1              | Hornby Industrial Estate                                                 | Hornby               | 720           | <null></null>    | Rural Employment Site        |
| EC1              | Kellet Road Industrial Estate                                            | Carnforth            | 734           | <null></null>    | General Employment Area      |
| EC1              | Lancaster Business Park, Caton Road                                      | Lancaster            | 725           | <null></null>    | Office Development           |
| EC1              | Lancaster West Business Park                                             | Heysham              | 732           | <null></null>    | General Employment Area      |
| EC1              | Land at Scotland Road                                                    | Carnforth            | 727           | <null></null>    | General Employment Areas     |
| EC1              | Land at Warton Road                                                      | Carnforth            | 729           | <null></null>    | General Employment Area      |
| EC1              | Major Industrial Estate                                                  | Heysham              | 738           | <null></null>    | General Employment Area      |
| EC1              | Middleton Road Employment Area                                           | Heysham              | 738           | <null></null>    | General Employment Area      |
| EC1, SG14        | Port of Heysham Industrial Estate                                        | Heysham              | 740           | <null></null>    | Strategic Employment Site    |
| EC1.6            | Port of Heysham Industrial Estate                                        | Heysham              | 740           | <null></null>    | Strategic Employment Site    |
| EC1              | Royd Mill                                                                | Heysham              | 731           | <null></null>    | General Employment Area      |
| EC1              | White Cross Business Park                                                | Lancaster            | 726           | <null></null>    | Office Development           |
| EC1, EC4         | White Lund Industrial Estate                                             | Lancaster            | 737           | <null></null>    | General Employment Area      |
| EC1              | Willow MIII                                                              | Caton                | 721           | <null></null>    | Rural Employment Site        |
| EC2, SG14        | Expansion of Facilities for the Port of Heysham (Land off Imperial Road) | Morecambe            | 810           | <null></null>    | General Employment Site      |
| EC2              | Junction 33 Auction Market                                               | Galgate              | 824           | <null></null>    | Agricultural Employment Site |
| EC2              | Lancaster University Innovation Campus                                   | Lancaster            | 739           | <null></null>    | General Employment Site      |
| SG9, EC2         | North Lancaster Business Park                                            | Lancaster            | <null></null> | <null></null>    | Office Development           |
| H1               | Broadway Hotel                                                           | Morecambe            | 523           | 534              | Urban Housing                |
| H1               | Former Police Station, Heysham Road                                      | Heysham              | 179           | 184              | Urban Housing                |
| пт<br>Н1, Н3     | Former Ridge Lea Hospital                                                | East Lancaster       | 369           | 376              | Heritage Led Housing         |
| п1, п3<br>Н1, Н4 | Grab Lane                                                                | East Lancaster       | 321           | 328              | Urban Housing                |
| п1, п4<br>Н1     | Grove Street Depot                                                       | Lancaster            | 529           | 540              | Urban Housing                |
| п1<br>Н1         | Land West of 113 White Lund Road, Oxcliffe Road                          | Morecambe            | 500           | 511              | Urban Housing                |
| <u> </u>         |                                                                          | <del></del>          |               |                  |                              |
| H1<br>H1, H5     | Land West of Middleton Road  Leisure Park/Auction Mart, Wyresdale Road   | Heysham<br>Lancaster | 177<br>251    | 182<br>257       | Urban Housing Urban Housing  |