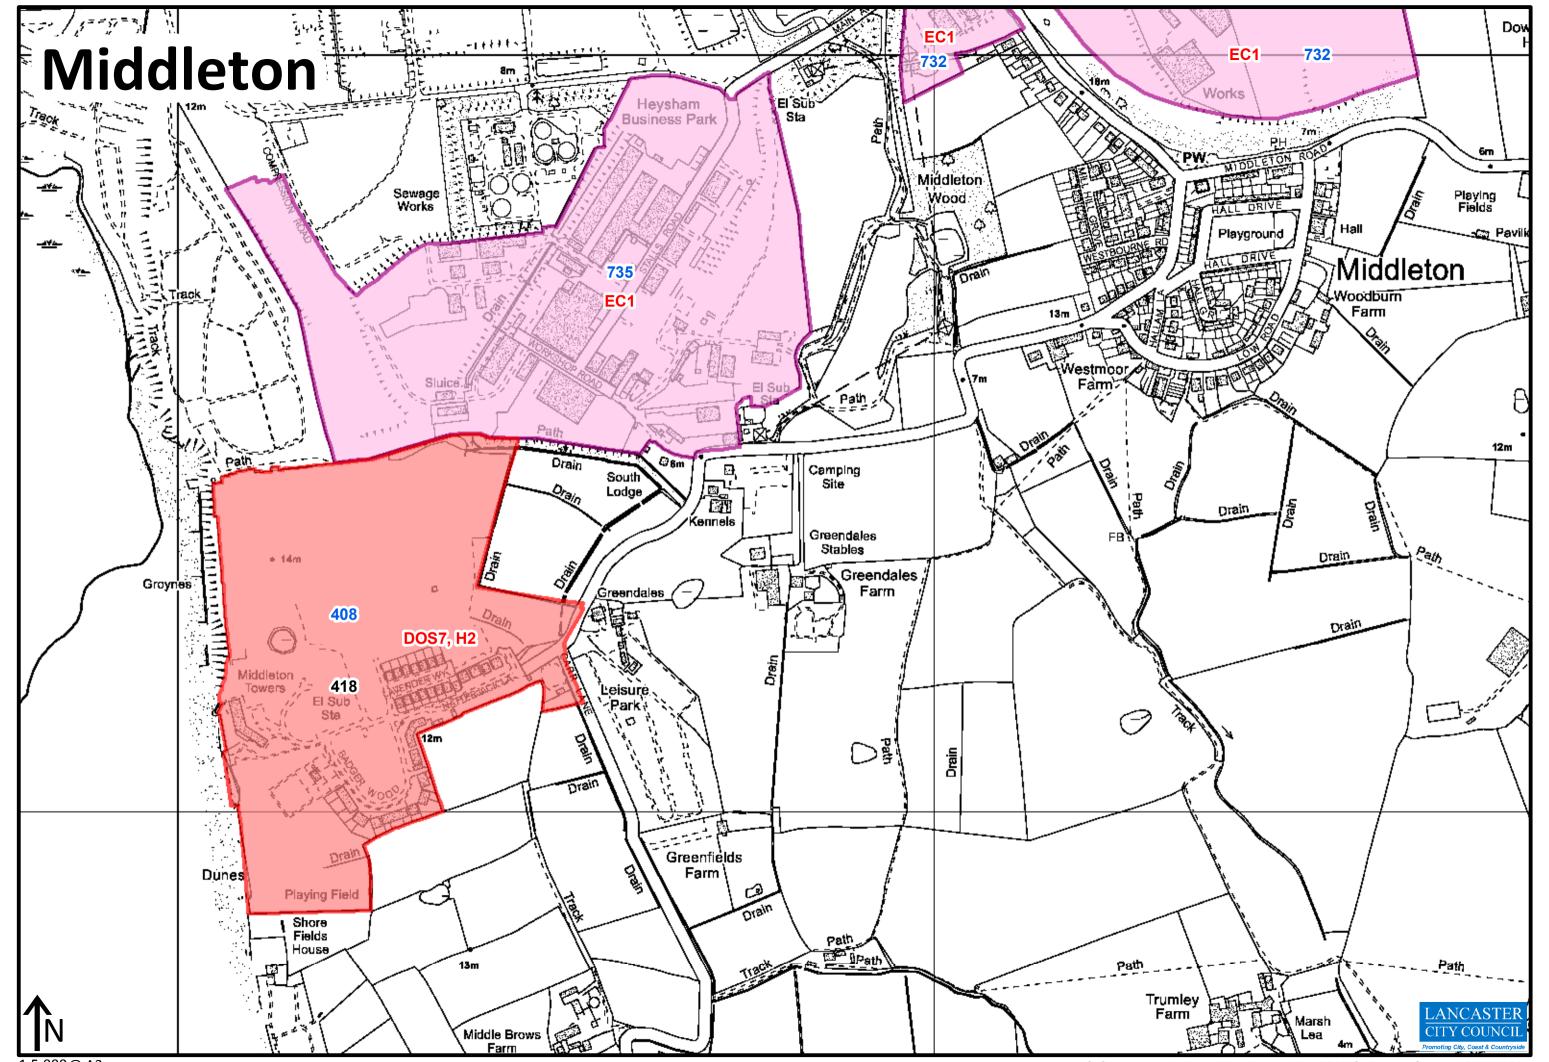

## Table of Allocated Development Sites

| Policy Reference | Site Name                                                                | Settlement           | LPSA Ref      | Former SHLAA Ref | Allocation Type              |
|------------------|--------------------------------------------------------------------------|----------------------|---------------|------------------|------------------------------|
| DOS1             | Land at Bulk Road and Lawson's Quay, Central Lancaster                   | Lancaster            | 365           | 358              | Development Opportunity Site |
| DOS2             | Land at Moor Lane Mills, Central Lancaster                               | Lancaster            | <null></null> | <null></null>    | Development Opportunity Site |
| DOS3, H1         | Luneside East                                                            | Lancaster            | 292           | 286              | Development Opportunity Site |
| DOS4, H1         | Lune Industrial Estate, Luneside                                         | Lancaster            | <null></null> | 736              | Development Opportunity Site |
| DOS5             | Land at Willow Lane/Coronation Field                                     | Lancaster            | 377           | 370              | Development Opportunity Site |
| DOS6             | Galgate Mill                                                             | Galgate              | <null></null> | 722              | Development Opportunity Site |
| DOS7, H2         | Middleton Towers, Carr Lane                                              | Middleton            | 418           | 408              | Development Opportunity Site |
| DOS86 (DO9 MAAP) | Morecambe Festival Market and Surrounding Area                           | Morecambe            | <null></null> | 825              | Development Opportunity Site |
| DOS9             | Land at Former TDG Depot, Warton Road                                    | Carnforth            | <null></null> | 742              | Development Opportunity Site |
| DOS10            | Former Thomas Graveson Site, Warton Road                                 | Carnforth            | 75            | 75               | Development Opportunity Site |
| EC1              | Carnforth Business Park                                                  | Carnforth            | 724           | <null></null>    | General Employment Areas     |
| EC1              | Carnforth Levels                                                         | Carnforth            | 728           | <null></null>    | General Employment Areas     |
| EC1              | Caton Road Industrial Estate                                             | Lancaster            | 730           | <null></null>    | General Employment Area      |
| EC1              | Claughton Brickworks                                                     | Claughton            | 723           | <null></null>    | Rural Employment Site        |
| EC1              | Cowan Bridge Industrial Estate                                           | Cowan Bridge         | 719           | <null></null>    | Rural Employment Site        |
| EC1              | Galgate Mill                                                             | Galgate              | 780           | 84               | Rural Employment Site        |
| EC1              | Glasson Dock Industrial Area                                             | Glasson              | 733           | <null></null>    | Rural Employment Site        |
| EC1              | Halton Mills                                                             | Halton               | 741           | <null></null>    | Rural Employment Site        |
| EC1              | Heysham Industrial Estate                                                | Heysham              | 735           | <null></null>    | Strategic Employment Site    |
| EC1              | Hornby Industrial Estate                                                 | Hornby               | 720           | <null></null>    | Rural Employment Site        |
| EC1              | Kellet Road Industrial Estate                                            | Carnforth            | 734           | <null></null>    | General Employment Area      |
| EC1              | Lancaster Business Park, Caton Road                                      | Lancaster            | 725           | <null></null>    | Office Development           |
| EC1              | Lancaster West Business Park                                             | Heysham              | 732           | <null></null>    | General Employment Area      |
| EC1              | Land at Scotland Road                                                    | Carnforth            | 727           | <null></null>    | General Employment Areas     |
| EC1              | Land at Warton Road                                                      | Carnforth            | 729           | <null></null>    | General Employment Area      |
| EC1              | Major Industrial Estate                                                  | Heysham              | 738           | <null></null>    | General Employment Area      |
| EC1              | Middleton Road Employment Area                                           | Heysham              | 738           | <null></null>    | General Employment Area      |
| EC1, SG14        | Port of Heysham Industrial Estate                                        | Heysham              | 740           | <null></null>    | Strategic Employment Site    |
| EC1.6            | Port of Heysham Industrial Estate                                        | Heysham              | 740           | <null></null>    | Strategic Employment Site    |
| EC1              | Royd Mill                                                                | Heysham              | 731           | <null></null>    | General Employment Area      |
| EC1              | White Cross Business Park                                                | Lancaster            | 726           | <null></null>    | Office Development           |
| EC1, EC4         | White Lund Industrial Estate                                             | Lancaster            | 737           | <null></null>    | General Employment Area      |
| EC1              | Willow MIII                                                              | Caton                | 721           | <null></null>    | Rural Employment Site        |
| EC2, SG14        | Expansion of Facilities for the Port of Heysham (Land off Imperial Road) | Morecambe            | 810           | <null></null>    | General Employment Site      |
| EC2              | Junction 33 Auction Market                                               | Galgate              | 824           | <null></null>    | Agricultural Employment Site |
| EC2              | Lancaster University Innovation Campus                                   | Lancaster            | 739           | <null></null>    | General Employment Site      |
| SG9, EC2         | North Lancaster Business Park                                            | Lancaster            | <null></null> | <null></null>    | Office Development           |
| H1               | Broadway Hotel                                                           | Morecambe            | 523           | 534              | Urban Housing                |
| H1               | Former Police Station, Heysham Road                                      | Heysham              | 179           | 184              | Urban Housing                |
| пт<br>Н1, Н3     | Former Ridge Lea Hospital                                                | East Lancaster       | 369           | 376              | Heritage Led Housing         |
| п1, п3<br>Н1, Н4 | Grab Lane                                                                | East Lancaster       | 321           | 328              | Urban Housing                |
| п1, п4<br>Н1     | Grove Street Depot                                                       | Lancaster            | 529           | 540              | Urban Housing                |
| п1<br>Н1         | Land West of 113 White Lund Road, Oxcliffe Road                          | Morecambe            | 500           | 511              | Urban Housing                |
| <u> </u>         |                                                                          | <del></del>          |               |                  |                              |
| H1<br>H1, H5     | Land West of Middleton Road  Leisure Park/Auction Mart, Wyresdale Road   | Heysham<br>Lancaster | 177<br>251    | 182<br>257       | Urban Housing Urban Housing  |