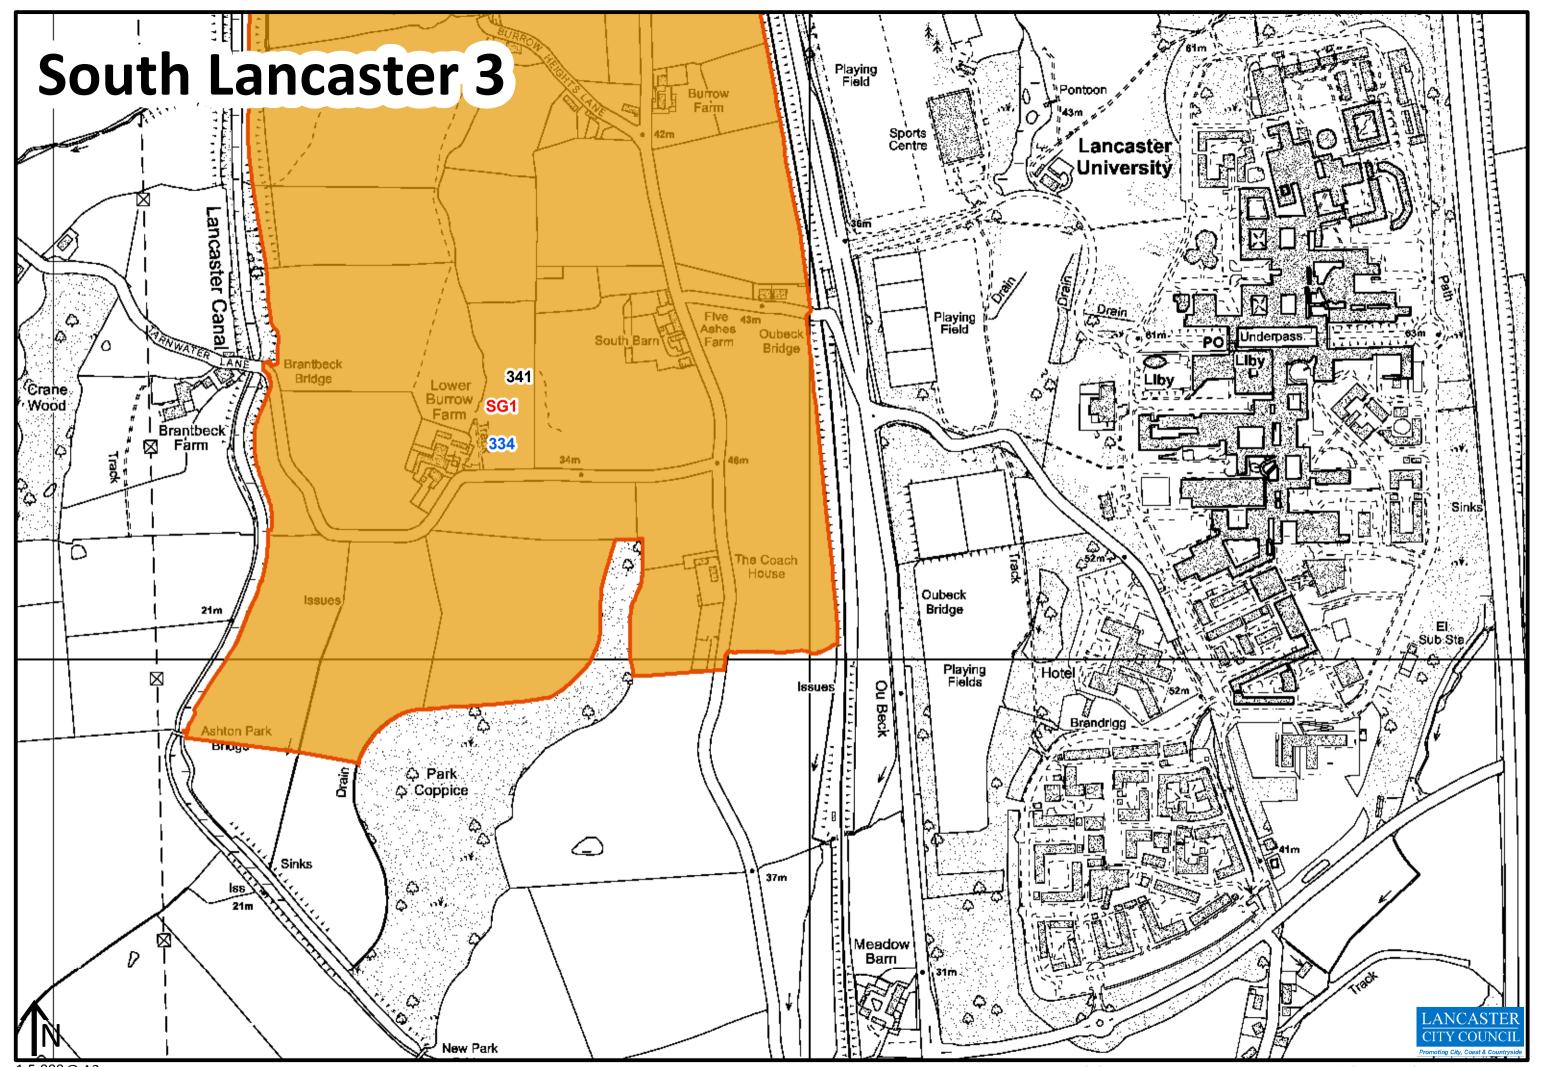

| Policy Reference | Site Name                                                   | Settlement      | LPSA Ref | Former SHLAA Ref | Allocation Type      |
|------------------|-------------------------------------------------------------|-----------------|----------|------------------|----------------------|
| H1               | Moor Park, Quernmore Road                                   | Lancaster       | 389      | 398              | Urban Housing        |
| H1               | New Quay Road                                               | Lancaster       | 260      | 266              | Urban Housing        |
| H1, H6           | Royal Albert Fields, Ashton Road                            | Lancaster       | 298      | 304              | Urban Housing        |
| H2               | Briar Lea Road                                              | Nether Kellet   | 543      | 554              | Rural Housing        |
| H2               | Halton Mills                                                | Halton          | 713      | 724              | Rural Housing        |
| H2               | Lancaster Road                                              | Overton         | 557      | 568              | Rural Housing        |
| H2               | Land between Low Road and Forge Lane                        | Halton          | 669      | 680              | Rural Housing        |
| H2               | Land North of Old Hall Farm                                 | Over Kellet     | 800      | <null></null>    | Rural Housing        |
| H2               | Land South of Low Road                                      | Halton          | 163      | 167              | Rural Housing        |
| H2               | Land South of Marsh Lane                                    | Cockerham       | 643      | 654              | Rural Housing        |
| H2               | Land to the rear of Pointer Grove and adjacent to High Road | Halton          | 159      | 163              | Rural Housing        |
| H2               | Monkswell Avenue                                            | Bolton-le-Sands | 21       | 21               | Rural Housing        |
| H2               | Royal Oak Meadow                                            | Hornby          | 240      | 245              | Rural Housing        |
| H2               | St Michaels Lane                                            | Bolton-le-Sands | 32       | 32               | Rural Housing        |
| H2               | Yenham Lane                                                 | Overton         | 684      | 695              | Rural Housing        |
| H3               | University of Cumbria                                       | Lancaster       | 372      | 379              | Heritage Led Housing |
| SG1              | Bailrigg Garden Village - Whinney Carr and Bailrigg Lane    | South Lancaster | 334      | 341              | Strategic Housing    |
| SG7              | Ridge Farm/Cuckoo Farm                                      | East Lancaster  | 671      | 682              | Strategic Housing    |
| SG9              | North Lancaster Strategic Site                              | North Lancaster | 710      | 721              | Strategic Housing    |
| SG11             | Lundsfield Quarry                                           | South Carnforth | 61       | 61               | Strategic Housing    |
| SG12             | South of Windermere Road                                    | South Carnforth | 717      | 728              | Strategic Housing    |