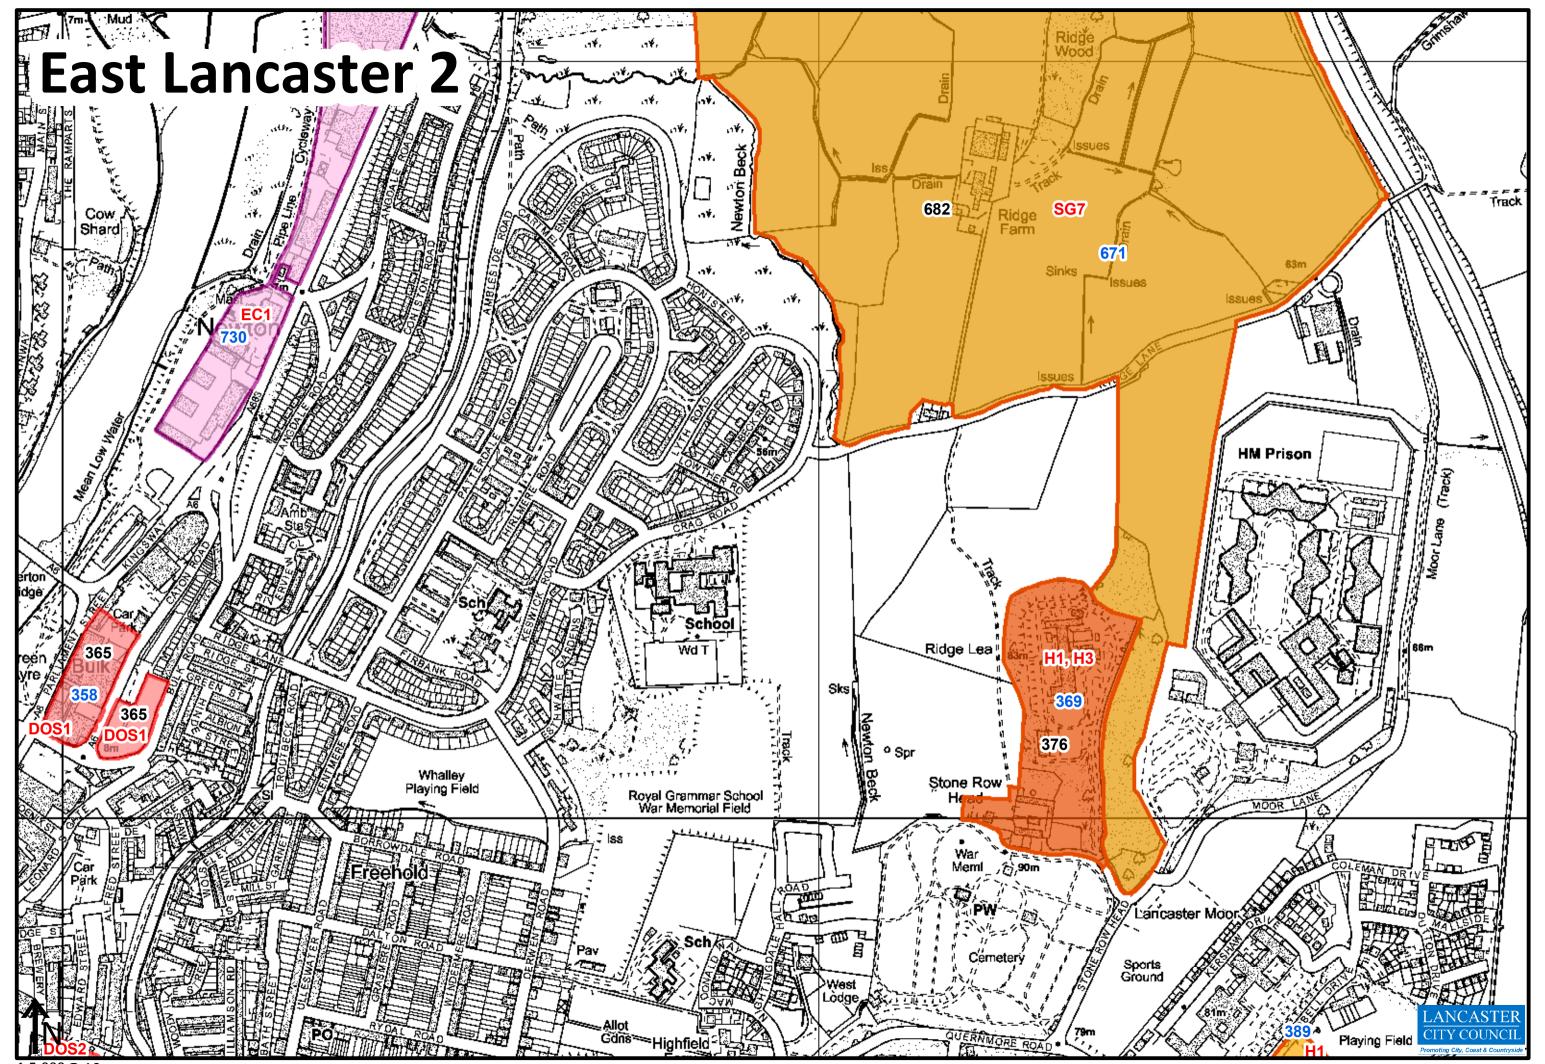

## Table of Allocated Development Sites

| Policy Reference | Site Name                                                                | Settlement           | LPSA Ref      | Former SHLAA Ref | Allocation Type              |
|------------------|--------------------------------------------------------------------------|----------------------|---------------|------------------|------------------------------|
| DOS1             | Land at Bulk Road and Lawson's Quay, Central Lancaster                   | Lancaster            | 365           | 358              | Development Opportunity Site |
| DOS2             | Land at Moor Lane Mills, Central Lancaster                               | Lancaster            | <null></null> | <null></null>    | Development Opportunity Site |
| DOS3, H1         | Luneside East                                                            | Lancaster            | 292           | 286              | Development Opportunity Site |
| DOS4, H1         | Lune Industrial Estate, Luneside                                         | Lancaster            | <null></null> | 736              | Development Opportunity Site |
| DOS5             | Land at Willow Lane/Coronation Field                                     | Lancaster            | 377           | 370              | Development Opportunity Site |
| DOS6             | Galgate Mill                                                             | Galgate              | <null></null> | 722              | Development Opportunity Site |
| DOS7, H2         | Middleton Towers, Carr Lane                                              | Middleton            | 418           | 408              | Development Opportunity Site |
| DOS86 (DO9 MAAP) | Morecambe Festival Market and Surrounding Area                           | Morecambe            | <null></null> | 825              | Development Opportunity Site |
| DOS9             | Land at Former TDG Depot, Warton Road                                    | Carnforth            | <null></null> | 742              | Development Opportunity Site |
| DOS10            | Former Thomas Graveson Site, Warton Road                                 | Carnforth            | 75            | 75               | Development Opportunity Site |
| EC1              | Carnforth Business Park                                                  | Carnforth            | 724           | <null></null>    | General Employment Areas     |
| EC1              | Carnforth Levels                                                         | Carnforth            | 728           | <null></null>    | General Employment Areas     |
| EC1              | Caton Road Industrial Estate                                             | Lancaster            | 730           | <null></null>    | General Employment Area      |
| EC1              | Claughton Brickworks                                                     | Claughton            | 723           | <null></null>    | Rural Employment Site        |
| EC1              | Cowan Bridge Industrial Estate                                           | Cowan Bridge         | 719           | <null></null>    | Rural Employment Site        |
| EC1              | Galgate Mill                                                             | Galgate              | 780           | 84               | Rural Employment Site        |
| EC1              | Glasson Dock Industrial Area                                             | Glasson              | 733           | <null></null>    | Rural Employment Site        |
| EC1              | Halton Mills                                                             | Halton               | 741           | <null></null>    | Rural Employment Site        |
| EC1              | Heysham Industrial Estate                                                | Heysham              | 735           | <null></null>    | Strategic Employment Site    |
| EC1              | Hornby Industrial Estate                                                 | Hornby               | 720           | <null></null>    | Rural Employment Site        |
| EC1              | Kellet Road Industrial Estate                                            | Carnforth            | 734           | <null></null>    | General Employment Area      |
| EC1              | Lancaster Business Park, Caton Road                                      | Lancaster            | 725           | <null></null>    | Office Development           |
| EC1              | Lancaster West Business Park                                             | Heysham              | 732           | <null></null>    | General Employment Area      |
| EC1              | Land at Scotland Road                                                    | Carnforth            | 727           | <null></null>    | General Employment Areas     |
| EC1              | Land at Warton Road                                                      | Carnforth            | 729           | <null></null>    | General Employment Area      |
| EC1              | Major Industrial Estate                                                  | Heysham              | 738           | <null></null>    | General Employment Area      |
| EC1              | Middleton Road Employment Area                                           | Heysham              | 738           | <null></null>    | General Employment Area      |
| EC1, SG14        | Port of Heysham Industrial Estate                                        | Heysham              | 740           | <null></null>    | Strategic Employment Site    |
| EC1.6            | Port of Heysham Industrial Estate                                        | Heysham              | 740           | <null></null>    | Strategic Employment Site    |
| EC1              | Royd Mill                                                                | Heysham              | 731           | <null></null>    | General Employment Area      |
| EC1              | White Cross Business Park                                                | Lancaster            | 726           | <null></null>    | Office Development           |
| EC1, EC4         | White Lund Industrial Estate                                             | Lancaster            | 737           | <null></null>    | General Employment Area      |
| EC1              | Willow MIII                                                              | Caton                | 721           | <null></null>    | Rural Employment Site        |
| EC2, SG14        | Expansion of Facilities for the Port of Heysham (Land off Imperial Road) | Morecambe            | 810           | <null></null>    | General Employment Site      |
| EC2              | Junction 33 Auction Market                                               | Galgate              | 824           | <null></null>    | Agricultural Employment Site |
| EC2              | Lancaster University Innovation Campus                                   | Lancaster            | 739           | <null></null>    | General Employment Site      |
| SG9, EC2         | North Lancaster Business Park                                            | Lancaster            | <null></null> | <null></null>    | Office Development           |
| H1               | Broadway Hotel                                                           | Morecambe            | 523           | 534              | Urban Housing                |
| H1               | Former Police Station, Heysham Road                                      | Heysham              | 179           | 184              | Urban Housing                |
| пт<br>Н1, Н3     | Former Ridge Lea Hospital                                                | East Lancaster       | 369           | 376              | Heritage Led Housing         |
| п1, п3<br>Н1, Н4 | Grab Lane                                                                | East Lancaster       | 321           | 328              | Urban Housing                |
| п1, п4<br>Н1     | Grove Street Depot                                                       | Lancaster            | 529           | 540              | Urban Housing                |
| п1<br>Н1         | Land West of 113 White Lund Road, Oxcliffe Road                          | Morecambe            | 500           | 511              | Urban Housing                |
| <u> </u>         |                                                                          | <del></del>          |               |                  |                              |
| H1<br>H1, H5     | Land West of Middleton Road  Leisure Park/Auction Mart, Wyresdale Road   | Heysham<br>Lancaster | 177<br>251    | 182<br>257       | Urban Housing Urban Housing  |

| Policy Reference | Site Name                                                   | Settlement      | LPSA Ref | Former SHLAA Ref | Allocation Type      |
|------------------|-------------------------------------------------------------|-----------------|----------|------------------|----------------------|
| H1               | Moor Park, Quernmore Road                                   | Lancaster       | 389      | 398              | Urban Housing        |
| H1               | New Quay Road                                               | Lancaster       | 260      | 266              | Urban Housing        |
| H1, H6           | Royal Albert Fields, Ashton Road                            | Lancaster       | 298      | 304              | Urban Housing        |
| H2               | Briar Lea Road                                              | Nether Kellet   | 543      | 554              | Rural Housing        |
| H2               | Halton Mills                                                | Halton          | 713      | 724              | Rural Housing        |
| H2               | Lancaster Road                                              | Overton         | 557      | 568              | Rural Housing        |
| H2               | Land between Low Road and Forge Lane                        | Halton          | 669      | 680              | Rural Housing        |
| H2               | Land North of Old Hall Farm                                 | Over Kellet     | 800      | <null></null>    | Rural Housing        |
| H2               | Land South of Low Road                                      | Halton          | 163      | 167              | Rural Housing        |
| H2               | Land South of Marsh Lane                                    | Cockerham       | 643      | 654              | Rural Housing        |
| H2               | Land to the rear of Pointer Grove and adjacent to High Road | Halton          | 159      | 163              | Rural Housing        |
| H2               | Monkswell Avenue                                            | Bolton-le-Sands | 21       | 21               | Rural Housing        |
| H2               | Royal Oak Meadow                                            | Hornby          | 240      | 245              | Rural Housing        |
| H2               | St Michaels Lane                                            | Bolton-le-Sands | 32       | 32               | Rural Housing        |
| H2               | Yenham Lane                                                 | Overton         | 684      | 695              | Rural Housing        |
| H3               | University of Cumbria                                       | Lancaster       | 372      | 379              | Heritage Led Housing |
| SG1              | Bailrigg Garden Village - Whinney Carr and Bailrigg Lane    | South Lancaster | 334      | 341              | Strategic Housing    |
| SG7              | Ridge Farm/Cuckoo Farm                                      | East Lancaster  | 671      | 682              | Strategic Housing    |
| SG9              | North Lancaster Strategic Site                              | North Lancaster | 710      | 721              | Strategic Housing    |
| SG11             | Lundsfield Quarry                                           | South Carnforth | 61       | 61               | Strategic Housing    |
| SG12             | South of Windermere Road                                    | South Carnforth | 717      | 728              | Strategic Housing    |