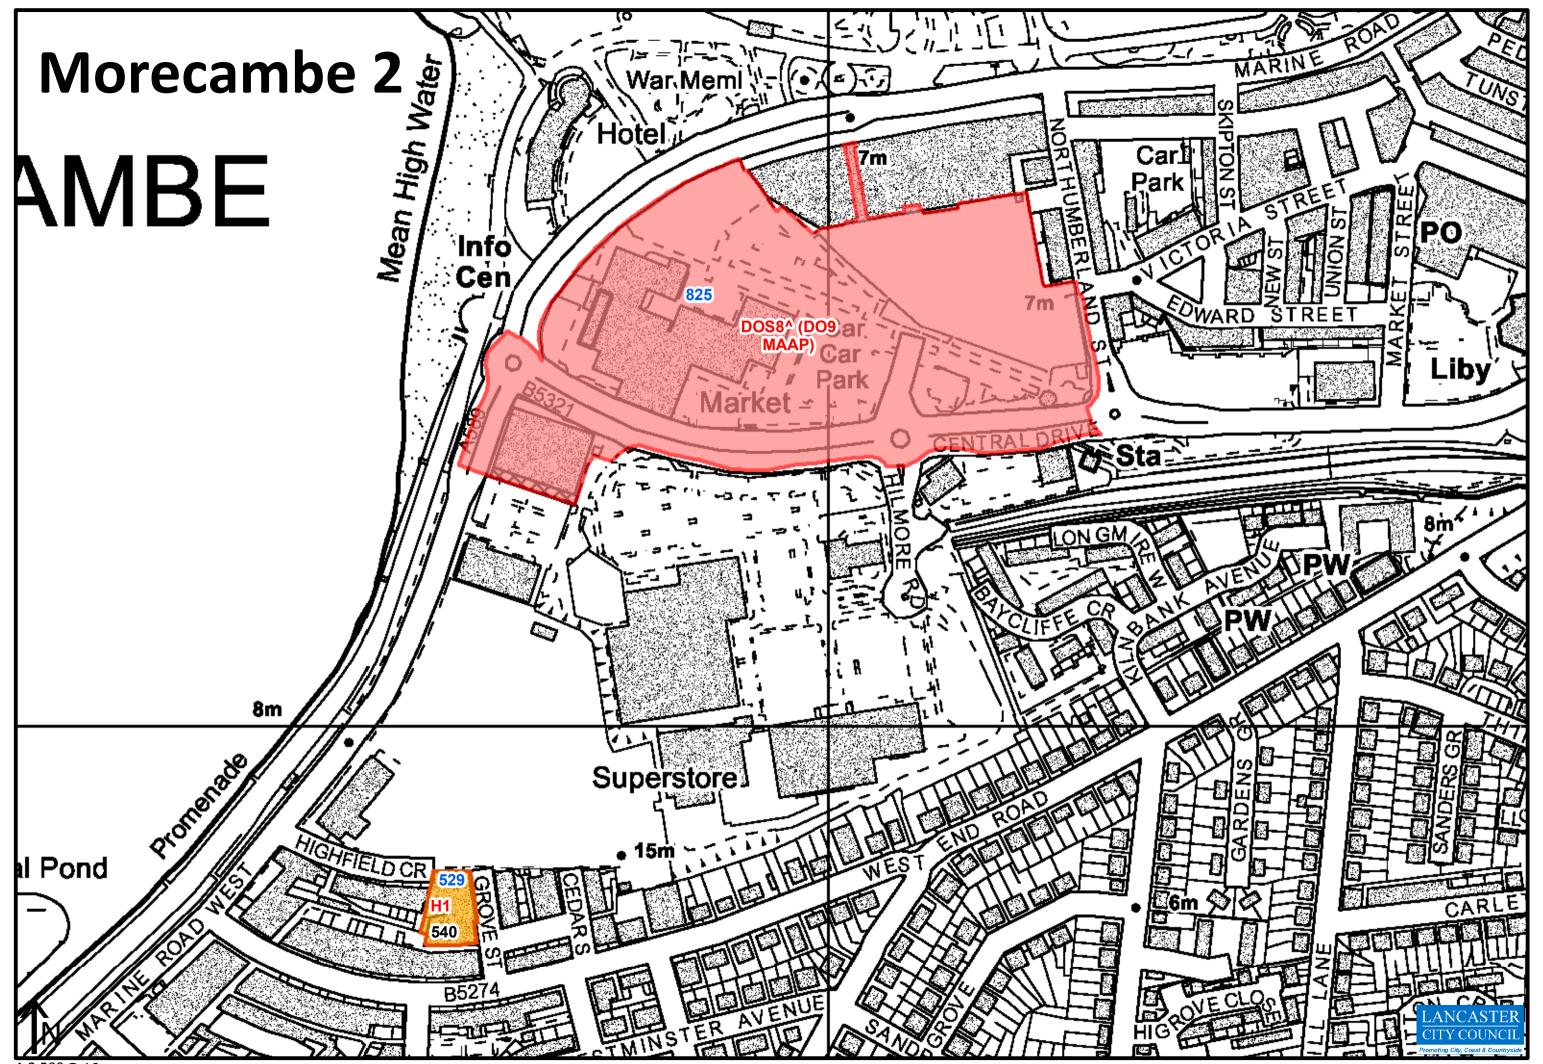

## Table of Allocated Development Sites

| Policy Reference | Site Name                                                                | Settlement           | LPSA Ref      | Former SHLAA Ref | Allocation Type              |
|------------------|--------------------------------------------------------------------------|----------------------|---------------|------------------|------------------------------|
| DOS1             | Land at Bulk Road and Lawson's Quay, Central Lancaster                   | Lancaster            | 365           | 358              | Development Opportunity Site |
| DOS2             | Land at Moor Lane Mills, Central Lancaster                               | Lancaster            | <null></null> | <null></null>    | Development Opportunity Site |
| DOS3, H1         | Luneside East                                                            | Lancaster            | 292           | 286              | Development Opportunity Site |
| DOS4, H1         | Lune Industrial Estate, Luneside                                         | Lancaster            | <null></null> | 736              | Development Opportunity Site |
| DOS5             | Land at Willow Lane/Coronation Field                                     | Lancaster            | 377           | 370              | Development Opportunity Site |
| DOS6             | Galgate Mill                                                             | Galgate              | <null></null> | 722              | Development Opportunity Site |
| DOS7, H2         | Middleton Towers, Carr Lane                                              | Middleton            | 418           | 408              | Development Opportunity Site |
| DOS86 (DO9 MAAP) | Morecambe Festival Market and Surrounding Area                           | Morecambe            | <null></null> | 825              | Development Opportunity Site |
| DOS9             | Land at Former TDG Depot, Warton Road                                    | Carnforth            | <null></null> | 742              | Development Opportunity Site |
| DOS10            | Former Thomas Graveson Site, Warton Road                                 | Carnforth            | 75            | 75               | Development Opportunity Site |
| EC1              | Carnforth Business Park                                                  | Carnforth            | 724           | <null></null>    | General Employment Areas     |
| EC1              | Carnforth Levels                                                         | Carnforth            | 728           | <null></null>    | General Employment Areas     |
| EC1              | Caton Road Industrial Estate                                             | Lancaster            | 730           | <null></null>    | General Employment Area      |
| EC1              | Claughton Brickworks                                                     | Claughton            | 723           | <null></null>    | Rural Employment Site        |
| EC1              | Cowan Bridge Industrial Estate                                           | Cowan Bridge         | 719           | <null></null>    | Rural Employment Site        |
| EC1              | Galgate Mill                                                             | Galgate              | 780           | 84               | Rural Employment Site        |
| EC1              | Glasson Dock Industrial Area                                             | Glasson              | 733           | <null></null>    | Rural Employment Site        |
| EC1              | Halton Mills                                                             | Halton               | 741           | <null></null>    | Rural Employment Site        |
| EC1              | Heysham Industrial Estate                                                | Heysham              | 735           | <null></null>    | Strategic Employment Site    |
| EC1              | Hornby Industrial Estate                                                 | Hornby               | 720           | <null></null>    | Rural Employment Site        |
| EC1              | Kellet Road Industrial Estate                                            | Carnforth            | 734           | <null></null>    | General Employment Area      |
| EC1              | Lancaster Business Park, Caton Road                                      | Lancaster            | 725           | <null></null>    | Office Development           |
| EC1              | Lancaster West Business Park                                             | Heysham              | 732           | <null></null>    | General Employment Area      |
| EC1              | Land at Scotland Road                                                    | Carnforth            | 727           | <null></null>    | General Employment Areas     |
| EC1              | Land at Warton Road                                                      | Carnforth            | 729           | <null></null>    | General Employment Area      |
| EC1              | Major Industrial Estate                                                  | Heysham              | 738           | <null></null>    | General Employment Area      |
| EC1              | Middleton Road Employment Area                                           | Heysham              | 738           | <null></null>    | General Employment Area      |
| EC1, SG14        | Port of Heysham Industrial Estate                                        | Heysham              | 740           | <null></null>    | Strategic Employment Site    |
| EC1.6            | Port of Heysham Industrial Estate                                        | Heysham              | 740           | <null></null>    | Strategic Employment Site    |
| EC1              | Royd Mill                                                                | Heysham              | 731           | <null></null>    | General Employment Area      |
| EC1              | White Cross Business Park                                                | Lancaster            | 726           | <null></null>    | Office Development           |
| EC1, EC4         | White Lund Industrial Estate                                             | Lancaster            | 737           | <null></null>    | General Employment Area      |
| EC1              | Willow MIII                                                              | Caton                | 721           | <null></null>    | Rural Employment Site        |
| EC2, SG14        | Expansion of Facilities for the Port of Heysham (Land off Imperial Road) | Morecambe            | 810           | <null></null>    | General Employment Site      |
| EC2              | Junction 33 Auction Market                                               | Galgate              | 824           | <null></null>    | Agricultural Employment Site |
| EC2              | Lancaster University Innovation Campus                                   | Lancaster            | 739           | <null></null>    | General Employment Site      |
| SG9, EC2         | North Lancaster Business Park                                            | Lancaster            | <null></null> | <null></null>    | Office Development           |
| H1               | Broadway Hotel                                                           | Morecambe            | 523           | 534              | Urban Housing                |
| H1               | Former Police Station, Heysham Road                                      | Heysham              | 179           | 184              | Urban Housing                |
| пт<br>Н1, Н3     | Former Ridge Lea Hospital                                                | East Lancaster       | 369           | 376              | Heritage Led Housing         |
| п1, п3<br>Н1, Н4 | Grab Lane                                                                | East Lancaster       | 321           | 328              | Urban Housing                |
| п1, п4<br>Н1     | Grove Street Depot                                                       | Lancaster            | 529           | 540              | Urban Housing                |
| п1<br>Н1         | Land West of 113 White Lund Road, Oxcliffe Road                          | Morecambe            | 500           | 511              | Urban Housing                |
| <u> </u>         |                                                                          | <del></del>          |               |                  |                              |
| H1<br>H1, H5     | Land West of Middleton Road  Leisure Park/Auction Mart, Wyresdale Road   | Heysham<br>Lancaster | 177<br>251    | 182<br>257       | Urban Housing Urban Housing  |