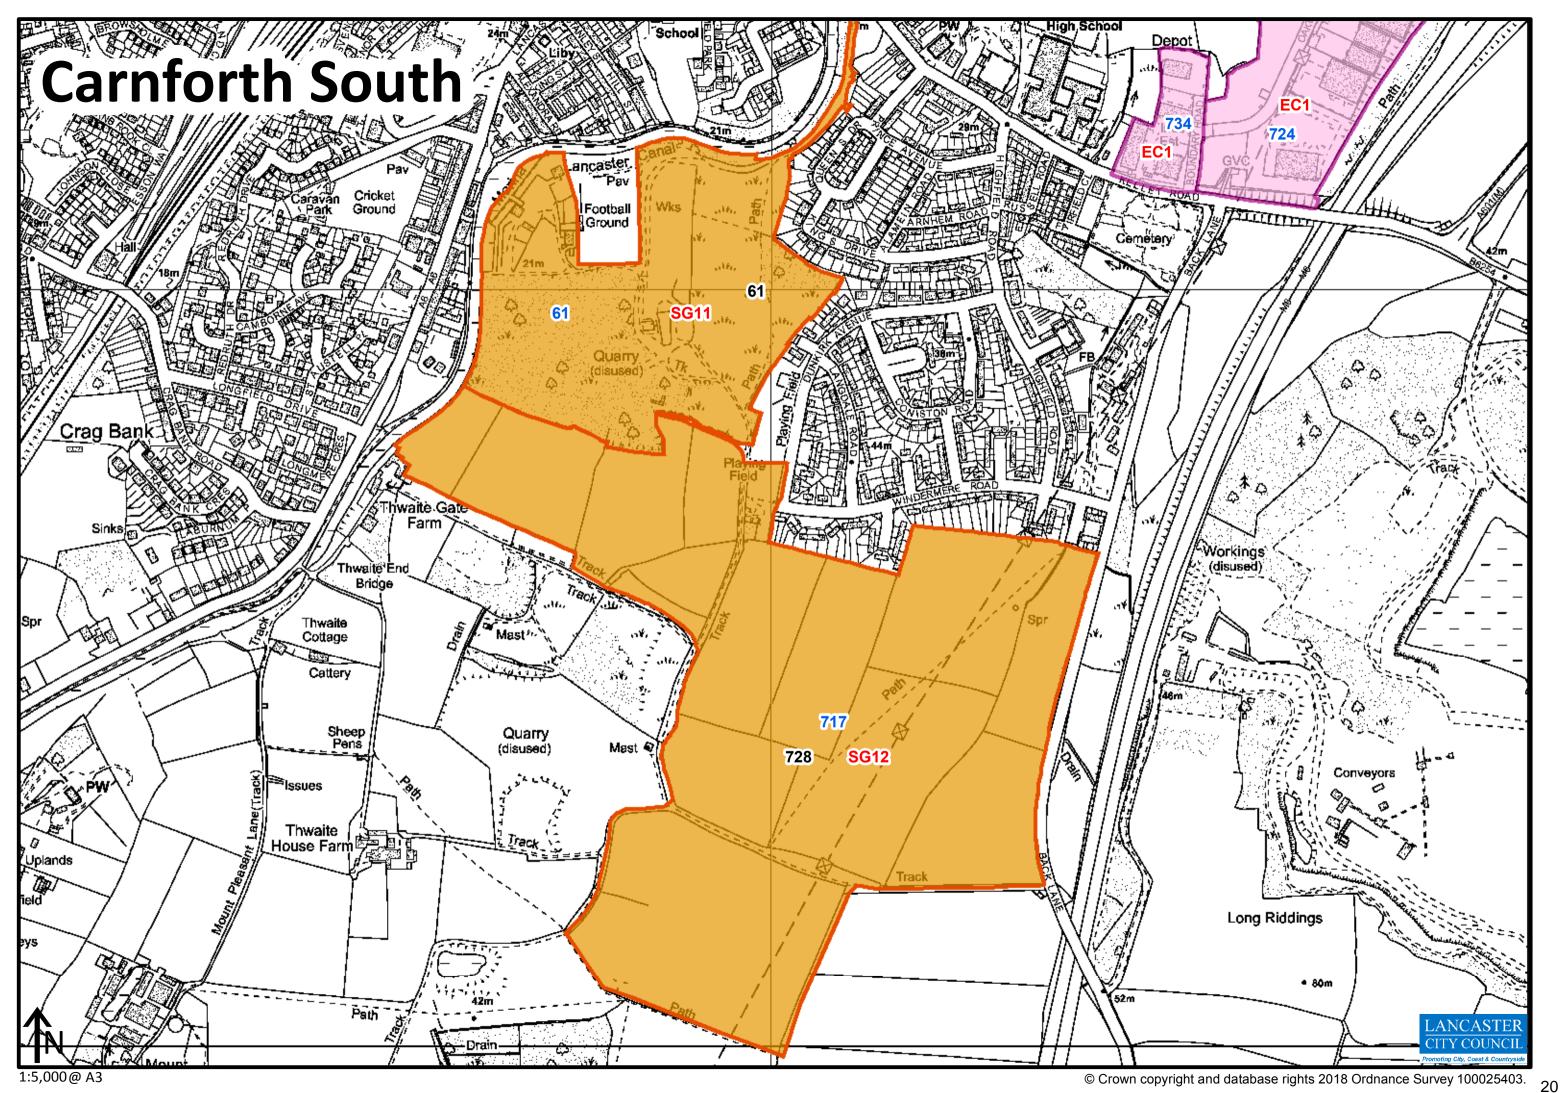

| Policy Reference | Site Name                                                   | Settlement      | LPSA Ref | Former SHLAA Ref | Allocation Type      |
|------------------|-------------------------------------------------------------|-----------------|----------|------------------|----------------------|
| H1               | Moor Park, Quernmore Road                                   | Lancaster       | 389      | 398              | Urban Housing        |
| H1               | New Quay Road                                               | Lancaster       | 260      | 266              | Urban Housing        |
| H1, H6           | Royal Albert Fields, Ashton Road                            | Lancaster       | 298      | 304              | Urban Housing        |
| H2               | Briar Lea Road                                              | Nether Kellet   | 543      | 554              | Rural Housing        |
| H2               | Halton Mills                                                | Halton          | 713      | 724              | Rural Housing        |
| H2               | Lancaster Road                                              | Overton         | 557      | 568              | Rural Housing        |
| H2               | Land between Low Road and Forge Lane                        | Halton          | 669      | 680              | Rural Housing        |
| H2               | Land North of Old Hall Farm                                 | Over Kellet     | 800      | <null></null>    | Rural Housing        |
| H2               | Land South of Low Road                                      | Halton          | 163      | 167              | Rural Housing        |
| H2               | Land South of Marsh Lane                                    | Cockerham       | 643      | 654              | Rural Housing        |
| H2               | Land to the rear of Pointer Grove and adjacent to High Road | Halton          | 159      | 163              | Rural Housing        |
| H2               | Monkswell Avenue                                            | Bolton-le-Sands | 21       | 21               | Rural Housing        |
| H2               | Royal Oak Meadow                                            | Hornby          | 240      | 245              | Rural Housing        |
| H2               | St Michaels Lane                                            | Bolton-le-Sands | 32       | 32               | Rural Housing        |
| H2               | Yenham Lane                                                 | Overton         | 684      | 695              | Rural Housing        |
| H3               | University of Cumbria                                       | Lancaster       | 372      | 379              | Heritage Led Housing |
| SG1              | Bailrigg Garden Village - Whinney Carr and Bailrigg Lane    | South Lancaster | 334      | 341              | Strategic Housing    |
| SG7              | Ridge Farm/Cuckoo Farm                                      | East Lancaster  | 671      | 682              | Strategic Housing    |
| SG9              | North Lancaster Strategic Site                              | North Lancaster | 710      | 721              | Strategic Housing    |
| SG11             | Lundsfield Quarry                                           | South Carnforth | 61       | 61               | Strategic Housing    |
| SG12             | South of Windermere Road                                    | South Carnforth | 717      | 728              | Strategic Housing    |