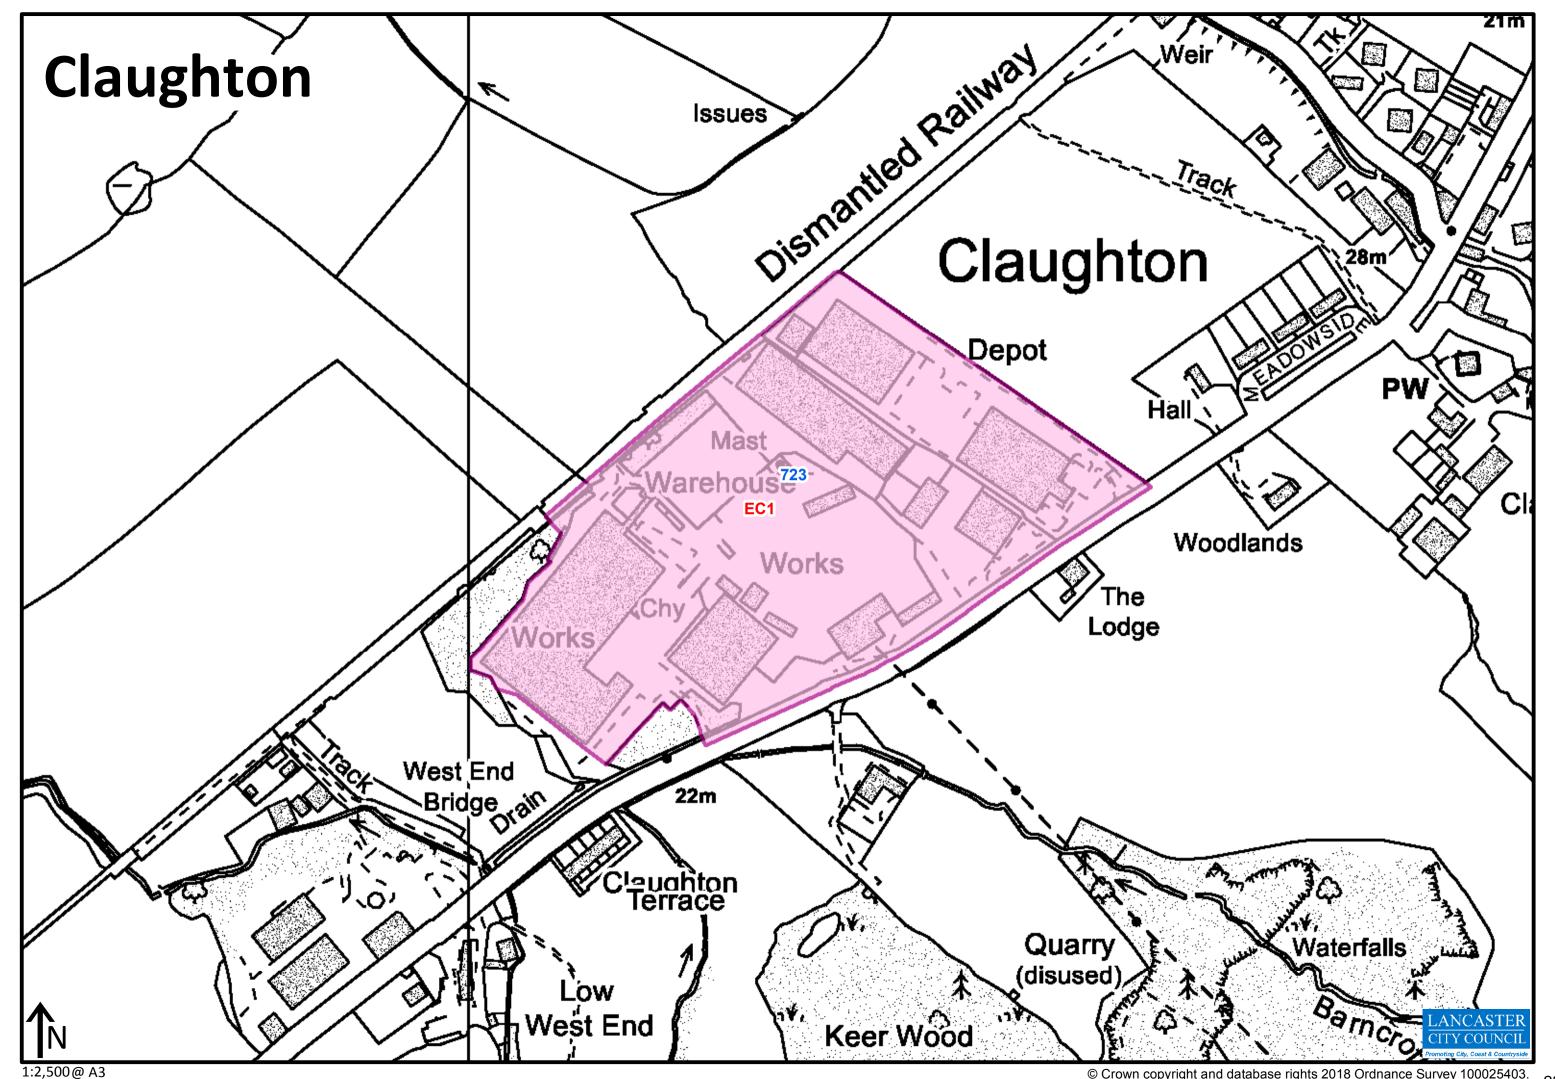

## Table of Allocated Development Sites

| Policy Reference | Site Name                                                                | Settlement           | LPSA Ref      | Former SHLAA Ref | Allocation Type              |
|------------------|--------------------------------------------------------------------------|----------------------|---------------|------------------|------------------------------|
| DOS1             | Land at Bulk Road and Lawson's Quay, Central Lancaster                   | Lancaster            | 365           | 358              | Development Opportunity Site |
| DOS2             | Land at Moor Lane Mills, Central Lancaster                               | Lancaster            | <null></null> | <null></null>    | Development Opportunity Site |
| DOS3, H1         | Luneside East                                                            | Lancaster            | 292           | 286              | Development Opportunity Site |
| DOS4, H1         | Lune Industrial Estate, Luneside                                         | Lancaster            | <null></null> | 736              | Development Opportunity Site |
| DOS5             | Land at Willow Lane/Coronation Field                                     | Lancaster            | 377           | 370              | Development Opportunity Site |
| DOS6             | Galgate Mill                                                             | Galgate              | <null></null> | 722              | Development Opportunity Site |
| DOS7, H2         | Middleton Towers, Carr Lane                                              | Middleton            | 418           | 408              | Development Opportunity Site |
| DOS86 (DO9 MAAP) | Morecambe Festival Market and Surrounding Area                           | Morecambe            | <null></null> | 825              | Development Opportunity Site |
| DOS9             | Land at Former TDG Depot, Warton Road                                    | Carnforth            | <null></null> | 742              | Development Opportunity Site |
| DOS10            | Former Thomas Graveson Site, Warton Road                                 | Carnforth            | 75            | 75               | Development Opportunity Site |
| EC1              | Carnforth Business Park                                                  | Carnforth            | 724           | <null></null>    | General Employment Areas     |
| EC1              | Carnforth Levels                                                         | Carnforth            | 728           | <null></null>    | General Employment Areas     |
| EC1              | Caton Road Industrial Estate                                             | Lancaster            | 730           | <null></null>    | General Employment Area      |
| EC1              | Claughton Brickworks                                                     | Claughton            | 723           | <null></null>    | Rural Employment Site        |
| EC1              | Cowan Bridge Industrial Estate                                           | Cowan Bridge         | 719           | <null></null>    | Rural Employment Site        |
| EC1              | Galgate Mill                                                             | Galgate              | 780           | 84               | Rural Employment Site        |
| EC1              | Glasson Dock Industrial Area                                             | Glasson              | 733           | <null></null>    | Rural Employment Site        |
| EC1              | Halton Mills                                                             | Halton               | 741           | <null></null>    | Rural Employment Site        |
| EC1              | Heysham Industrial Estate                                                | Heysham              | 735           | <null></null>    | Strategic Employment Site    |
| EC1              | Hornby Industrial Estate                                                 | Hornby               | 720           | <null></null>    | Rural Employment Site        |
| EC1              | Kellet Road Industrial Estate                                            | Carnforth            | 734           | <null></null>    | General Employment Area      |
| EC1              | Lancaster Business Park, Caton Road                                      | Lancaster            | 725           | <null></null>    | Office Development           |
| EC1              | Lancaster West Business Park                                             | Heysham              | 732           | <null></null>    | General Employment Area      |
| EC1              | Land at Scotland Road                                                    | Carnforth            | 727           | <null></null>    | General Employment Areas     |
| EC1              | Land at Warton Road                                                      | Carnforth            | 729           | <null></null>    | General Employment Area      |
| EC1              | Major Industrial Estate                                                  | Heysham              | 738           | <null></null>    | General Employment Area      |
| EC1              | Middleton Road Employment Area                                           | Heysham              | 738           | <null></null>    | General Employment Area      |
| EC1, SG14        | Port of Heysham Industrial Estate                                        | Heysham              | 740           | <null></null>    | Strategic Employment Site    |
| EC1.6            | Port of Heysham Industrial Estate                                        | Heysham              | 740           | <null></null>    | Strategic Employment Site    |
| EC1              | Royd Mill                                                                | Heysham              | 731           | <null></null>    | General Employment Area      |
| EC1              | White Cross Business Park                                                | Lancaster            | 726           | <null></null>    | Office Development           |
| EC1, EC4         | White Lund Industrial Estate                                             | Lancaster            | 737           | <null></null>    | General Employment Area      |
| EC1              | Willow MIII                                                              | Caton                | 721           | <null></null>    | Rural Employment Site        |
| EC2, SG14        | Expansion of Facilities for the Port of Heysham (Land off Imperial Road) | Morecambe            | 810           | <null></null>    | General Employment Site      |
| EC2              | Junction 33 Auction Market                                               | Galgate              | 824           | <null></null>    | Agricultural Employment Site |
| EC2              | Lancaster University Innovation Campus                                   | Lancaster            | 739           | <null></null>    | General Employment Site      |
| SG9, EC2         | North Lancaster Business Park                                            | Lancaster            | <null></null> | <null></null>    | Office Development           |
| H1               | Broadway Hotel                                                           | Morecambe            | 523           | 534              | Urban Housing                |
| H1               | Former Police Station, Heysham Road                                      | Heysham              | 179           | 184              | Urban Housing                |
| пт<br>Н1, Н3     | Former Ridge Lea Hospital                                                | East Lancaster       | 369           | 376              | Heritage Led Housing         |
| п1, п3<br>Н1, Н4 | Grab Lane                                                                | East Lancaster       | 321           | 328              | Urban Housing                |
| п1, п4<br>Н1     | Grove Street Depot                                                       | Lancaster            | 529           | 540              | Urban Housing                |
| п1<br>Н1         | Land West of 113 White Lund Road, Oxcliffe Road                          | Morecambe            | 500           | 511              | Urban Housing                |
| <u> </u>         |                                                                          | <del></del>          |               |                  |                              |
| H1<br>H1, H5     | Land West of Middleton Road  Leisure Park/Auction Mart, Wyresdale Road   | Heysham<br>Lancaster | 177<br>251    | 182<br>257       | Urban Housing Urban Housing  |