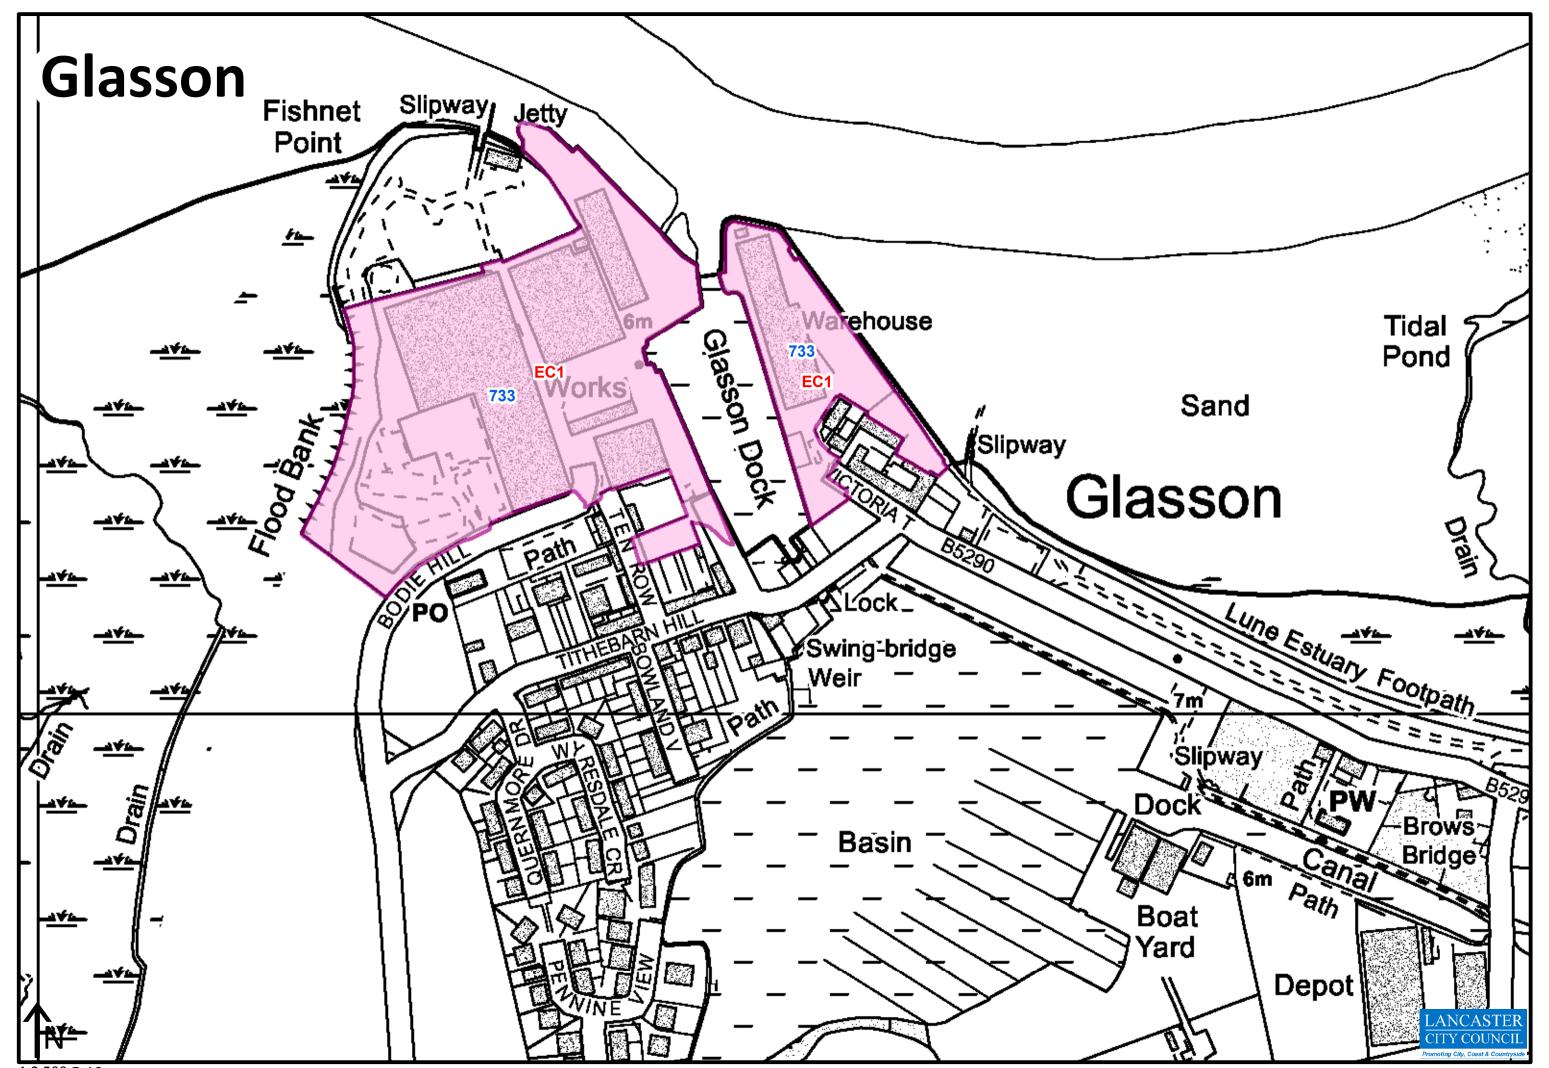

## Table of Allocated Development Sites

| Policy Reference | Site Name                                                                | Settlement           | LPSA Ref      | Former SHLAA Ref | Allocation Type              |
|------------------|--------------------------------------------------------------------------|----------------------|---------------|------------------|------------------------------|
| DOS1             | Land at Bulk Road and Lawson's Quay, Central Lancaster                   | Lancaster            | 365           | 358              | Development Opportunity Site |
| DOS2             | Land at Moor Lane Mills, Central Lancaster                               | Lancaster            | <null></null> | <null></null>    | Development Opportunity Site |
| DOS3, H1         | Luneside East                                                            | Lancaster            | 292           | 286              | Development Opportunity Site |
| DOS4, H1         | Lune Industrial Estate, Luneside                                         | Lancaster            | <null></null> | 736              | Development Opportunity Site |
| DOS5             | Land at Willow Lane/Coronation Field                                     | Lancaster            | 377           | 370              | Development Opportunity Site |
| DOS6             | Galgate Mill                                                             | Galgate              | <null></null> | 722              | Development Opportunity Site |
| DOS7, H2         | Middleton Towers, Carr Lane                                              | Middleton            | 418           | 408              | Development Opportunity Site |
| DOS86 (DO9 MAAP) | Morecambe Festival Market and Surrounding Area                           | Morecambe            | <null></null> | 825              | Development Opportunity Site |
| DOS9             | Land at Former TDG Depot, Warton Road                                    | Carnforth            | <null></null> | 742              | Development Opportunity Site |
| DOS10            | Former Thomas Graveson Site, Warton Road                                 | Carnforth            | 75            | 75               | Development Opportunity Site |
| EC1              | Carnforth Business Park                                                  | Carnforth            | 724           | <null></null>    | General Employment Areas     |
| EC1              | Carnforth Levels                                                         | Carnforth            | 728           | <null></null>    | General Employment Areas     |
| EC1              | Caton Road Industrial Estate                                             | Lancaster            | 730           | <null></null>    | General Employment Area      |
| EC1              | Claughton Brickworks                                                     | Claughton            | 723           | <null></null>    | Rural Employment Site        |
| EC1              | Cowan Bridge Industrial Estate                                           | Cowan Bridge         | 719           | <null></null>    | Rural Employment Site        |
| EC1              | Galgate Mill                                                             | Galgate              | 780           | 84               | Rural Employment Site        |
| EC1              | Glasson Dock Industrial Area                                             | Glasson              | 733           | <null></null>    | Rural Employment Site        |
| EC1              | Halton Mills                                                             | Halton               | 741           | <null></null>    | Rural Employment Site        |
| EC1              | Heysham Industrial Estate                                                | Heysham              | 735           | <null></null>    | Strategic Employment Site    |
| EC1              | Hornby Industrial Estate                                                 | Hornby               | 720           | <null></null>    | Rural Employment Site        |
| EC1              | Kellet Road Industrial Estate                                            | Carnforth            | 734           | <null></null>    | General Employment Area      |
| EC1              | Lancaster Business Park, Caton Road                                      | Lancaster            | 725           | <null></null>    | Office Development           |
| EC1              | Lancaster West Business Park                                             | Heysham              | 732           | <null></null>    | General Employment Area      |
| EC1              | Land at Scotland Road                                                    | Carnforth            | 727           | <null></null>    | General Employment Areas     |
| EC1              | Land at Warton Road                                                      | Carnforth            | 729           | <null></null>    | General Employment Area      |
| EC1              | Major Industrial Estate                                                  | Heysham              | 738           | <null></null>    | General Employment Area      |
| EC1              | Middleton Road Employment Area                                           | Heysham              | 738           | <null></null>    | General Employment Area      |
| EC1, SG14        | Port of Heysham Industrial Estate                                        | Heysham              | 740           | <null></null>    | Strategic Employment Site    |
| EC1.6            | Port of Heysham Industrial Estate                                        | Heysham              | 740           | <null></null>    | Strategic Employment Site    |
| EC1              | Royd Mill                                                                | Heysham              | 731           | <null></null>    | General Employment Area      |
| EC1              | White Cross Business Park                                                | Lancaster            | 726           | <null></null>    | Office Development           |
| EC1, EC4         | White Lund Industrial Estate                                             | Lancaster            | 737           | <null></null>    | General Employment Area      |
| EC1              | Willow MIII                                                              | Caton                | 721           | <null></null>    | Rural Employment Site        |
| EC2, SG14        | Expansion of Facilities for the Port of Heysham (Land off Imperial Road) | Morecambe            | 810           | <null></null>    | General Employment Site      |
| EC2              | Junction 33 Auction Market                                               | Galgate              | 824           | <null></null>    | Agricultural Employment Site |
| EC2              | Lancaster University Innovation Campus                                   | Lancaster            | 739           | <null></null>    | General Employment Site      |
| SG9, EC2         | North Lancaster Business Park                                            | Lancaster            | <null></null> | <null></null>    | Office Development           |
| H1               | Broadway Hotel                                                           | Morecambe            | 523           | 534              | Urban Housing                |
| H1               | Former Police Station, Heysham Road                                      | Heysham              | 179           | 184              | Urban Housing                |
| пт<br>Н1, Н3     | Former Ridge Lea Hospital                                                | East Lancaster       | 369           | 376              | Heritage Led Housing         |
| п1, п3<br>Н1, Н4 | Grab Lane                                                                | East Lancaster       | 321           | 328              | Urban Housing                |
| п1, п4<br>Н1     | Grove Street Depot                                                       | Lancaster            | 529           | 540              | Urban Housing                |
| п1<br>Н1         | Land West of 113 White Lund Road, Oxcliffe Road                          | Morecambe            | 500           | 511              | Urban Housing                |
| <u> </u>         |                                                                          | <del></del>          |               |                  |                              |
| H1<br>H1, H5     | Land West of Middleton Road  Leisure Park/Auction Mart, Wyresdale Road   | Heysham<br>Lancaster | 177<br>251    | 182<br>257       | Urban Housing Urban Housing  |