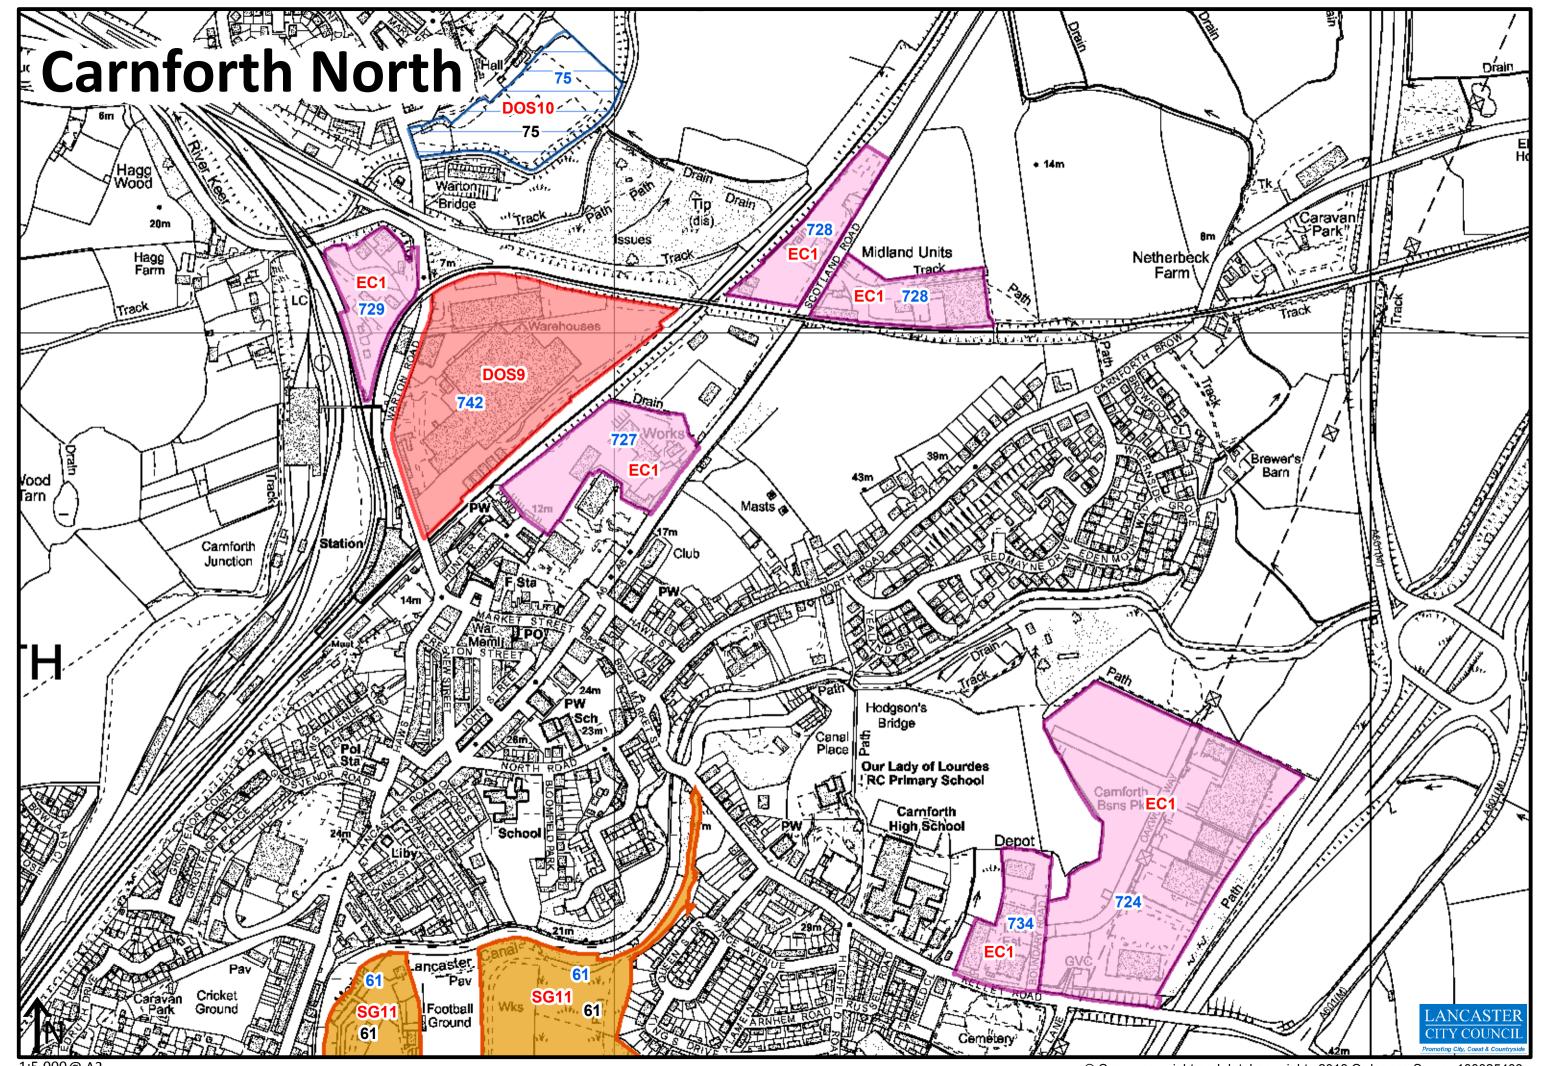

## Table of Allocated Development Sites

| Policy Reference | Site Name                                                                | Settlement           | LPSA Ref      | Former SHLAA Ref | Allocation Type              |
|------------------|--------------------------------------------------------------------------|----------------------|---------------|------------------|------------------------------|
| DOS1             | Land at Bulk Road and Lawson's Quay, Central Lancaster                   | Lancaster            | 365           | 358              | Development Opportunity Site |
| DOS2             | Land at Moor Lane Mills, Central Lancaster                               | Lancaster            | <null></null> | <null></null>    | Development Opportunity Site |
| DOS3, H1         | Luneside East                                                            | Lancaster            | 292           | 286              | Development Opportunity Site |
| DOS4, H1         | Lune Industrial Estate, Luneside                                         | Lancaster            | <null></null> | 736              | Development Opportunity Site |
| DOS5             | Land at Willow Lane/Coronation Field                                     | Lancaster            | 377           | 370              | Development Opportunity Site |
| DOS6             | Galgate Mill                                                             | Galgate              | <null></null> | 722              | Development Opportunity Site |
| DOS7, H2         | Middleton Towers, Carr Lane                                              | Middleton            | 418           | 408              | Development Opportunity Site |
| DOS86 (DO9 MAAP) | Morecambe Festival Market and Surrounding Area                           | Morecambe            | <null></null> | 825              | Development Opportunity Site |
| DOS9             | Land at Former TDG Depot, Warton Road                                    | Carnforth            | <null></null> | 742              | Development Opportunity Site |
| DOS10            | Former Thomas Graveson Site, Warton Road                                 | Carnforth            | 75            | 75               | Development Opportunity Site |
| EC1              | Carnforth Business Park                                                  | Carnforth            | 724           | <null></null>    | General Employment Areas     |
| EC1              | Carnforth Levels                                                         | Carnforth            | 728           | <null></null>    | General Employment Areas     |
| EC1              | Caton Road Industrial Estate                                             | Lancaster            | 730           | <null></null>    | General Employment Area      |
| EC1              | Claughton Brickworks                                                     | Claughton            | 723           | <null></null>    | Rural Employment Site        |
| EC1              | Cowan Bridge Industrial Estate                                           | Cowan Bridge         | 719           | <null></null>    | Rural Employment Site        |
| EC1              | Galgate Mill                                                             | Galgate              | 780           | 84               | Rural Employment Site        |
| EC1              | Glasson Dock Industrial Area                                             | Glasson              | 733           | <null></null>    | Rural Employment Site        |
| EC1              | Halton Mills                                                             | Halton               | 741           | <null></null>    | Rural Employment Site        |
| EC1              | Heysham Industrial Estate                                                | Heysham              | 735           | <null></null>    | Strategic Employment Site    |
| EC1              | Hornby Industrial Estate                                                 | Hornby               | 720           | <null></null>    | Rural Employment Site        |
| EC1              | Kellet Road Industrial Estate                                            | Carnforth            | 734           | <null></null>    | General Employment Area      |
| EC1              | Lancaster Business Park, Caton Road                                      | Lancaster            | 725           | <null></null>    | Office Development           |
| EC1              | Lancaster West Business Park                                             | Heysham              | 732           | <null></null>    | General Employment Area      |
| EC1              | Land at Scotland Road                                                    | Carnforth            | 727           | <null></null>    | General Employment Areas     |
| EC1              | Land at Warton Road                                                      | Carnforth            | 729           | <null></null>    | General Employment Area      |
| EC1              | Major Industrial Estate                                                  | Heysham              | 738           | <null></null>    | General Employment Area      |
| EC1              | Middleton Road Employment Area                                           | Heysham              | 738           | <null></null>    | General Employment Area      |
| EC1, SG14        | Port of Heysham Industrial Estate                                        | Heysham              | 740           | <null></null>    | Strategic Employment Site    |
| EC1.6            | Port of Heysham Industrial Estate                                        | Heysham              | 740           | <null></null>    | Strategic Employment Site    |
| EC1              | Royd Mill                                                                | Heysham              | 731           | <null></null>    | General Employment Area      |
| EC1              | White Cross Business Park                                                | Lancaster            | 726           | <null></null>    | Office Development           |
| EC1, EC4         | White Lund Industrial Estate                                             | Lancaster            | 737           | <null></null>    | General Employment Area      |
| EC1              | Willow MIII                                                              | Caton                | 721           | <null></null>    | Rural Employment Site        |
| EC2, SG14        | Expansion of Facilities for the Port of Heysham (Land off Imperial Road) | Morecambe            | 810           | <null></null>    | General Employment Site      |
| EC2              | Junction 33 Auction Market                                               | Galgate              | 824           | <null></null>    | Agricultural Employment Site |
| EC2              | Lancaster University Innovation Campus                                   | Lancaster            | 739           | <null></null>    | General Employment Site      |
| SG9, EC2         | North Lancaster Business Park                                            | Lancaster            | <null></null> | <null></null>    | Office Development           |
| H1               | Broadway Hotel                                                           | Morecambe            | 523           | 534              | Urban Housing                |
| H1               | Former Police Station, Heysham Road                                      | Heysham              | 179           | 184              | Urban Housing                |
| пт<br>Н1, Н3     | Former Ridge Lea Hospital                                                | East Lancaster       | 369           | 376              | Heritage Led Housing         |
| п1, п3<br>Н1, Н4 | Grab Lane                                                                | East Lancaster       | 321           | 328              | Urban Housing                |
| п1, п4<br>Н1     | Grove Street Depot                                                       | Lancaster            | 529           | 540              | Urban Housing                |
| п1<br>Н1         | Land West of 113 White Lund Road, Oxcliffe Road                          | Morecambe            | 500           | 511              | Urban Housing                |
| <u> </u>         |                                                                          | <del></del>          |               |                  |                              |
| H1<br>H1, H5     | Land West of Middleton Road  Leisure Park/Auction Mart, Wyresdale Road   | Heysham<br>Lancaster | 177<br>251    | 182<br>257       | Urban Housing Urban Housing  |