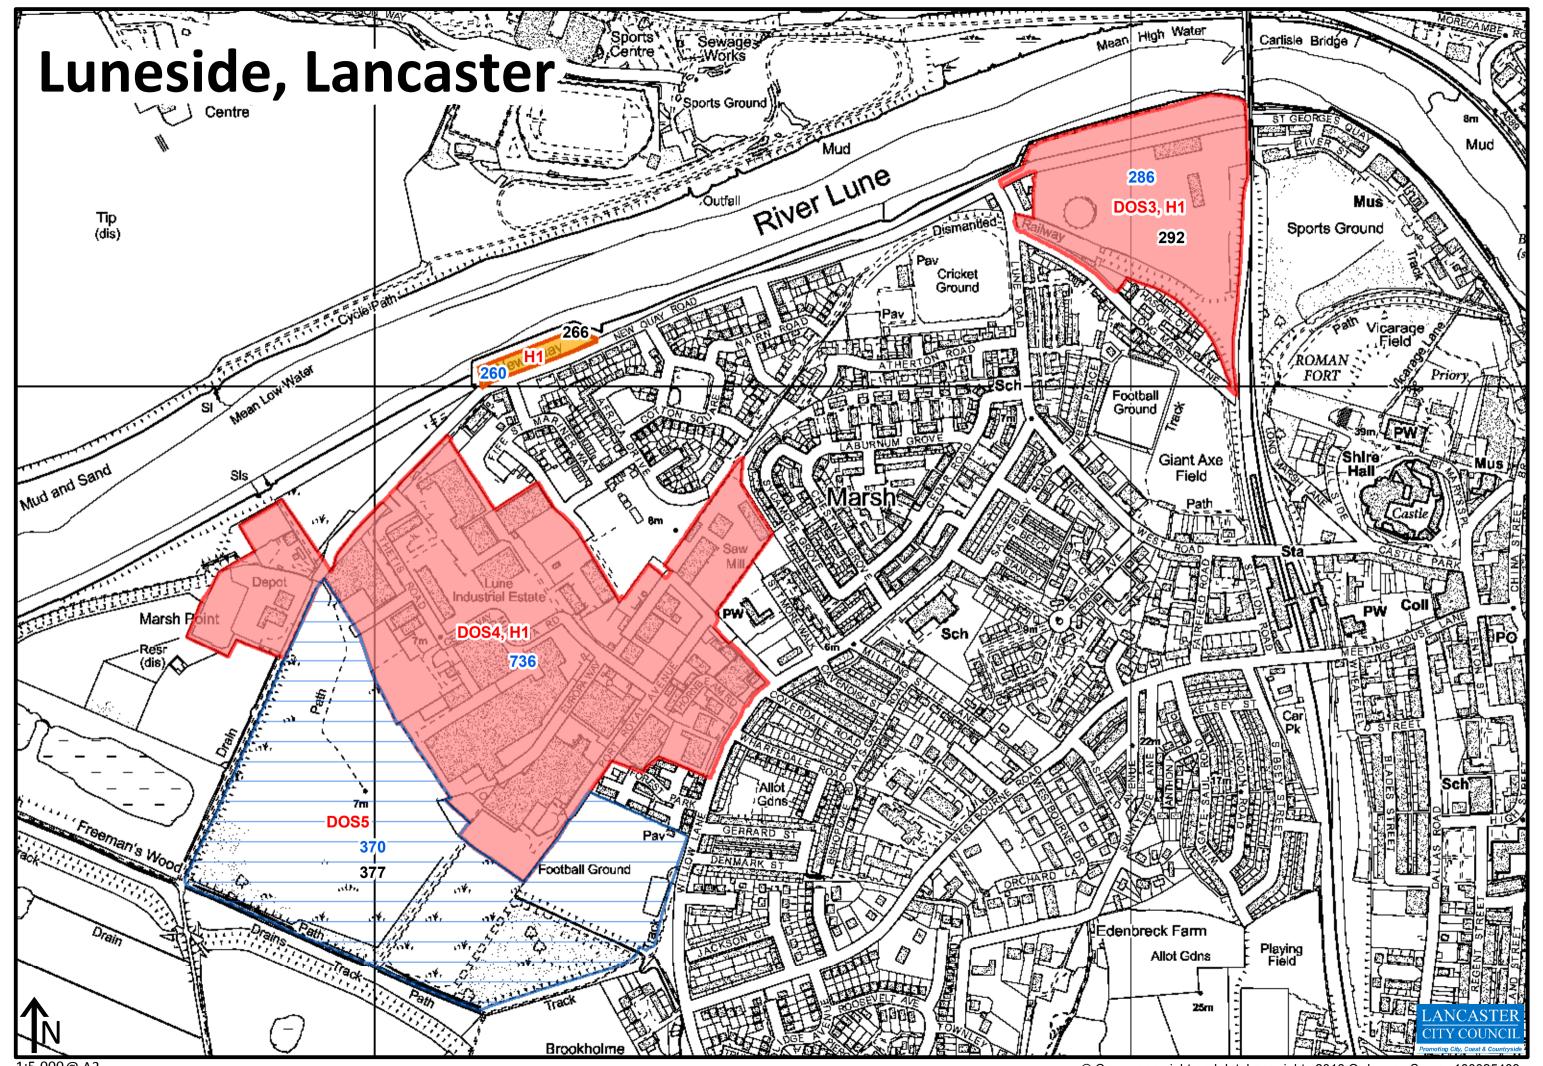

## Table of Allocated Development Sites

| Policy Reference | Site Name                                                                | Settlement           | LPSA Ref      | Former SHLAA Ref | Allocation Type              |
|------------------|--------------------------------------------------------------------------|----------------------|---------------|------------------|------------------------------|
| DOS1             | Land at Bulk Road and Lawson's Quay, Central Lancaster                   | Lancaster            | 365           | 358              | Development Opportunity Site |
| DOS2             | Land at Moor Lane Mills, Central Lancaster                               | Lancaster            | <null></null> | <null></null>    | Development Opportunity Site |
| DOS3, H1         | Luneside East                                                            | Lancaster            | 292           | 286              | Development Opportunity Site |
| DOS4, H1         | Lune Industrial Estate, Luneside                                         | Lancaster            | <null></null> | 736              | Development Opportunity Site |
| DOS5             | Land at Willow Lane/Coronation Field                                     | Lancaster            | 377           | 370              | Development Opportunity Site |
| DOS6             | Galgate Mill                                                             | Galgate              | <null></null> | 722              | Development Opportunity Site |
| DOS7, H2         | Middleton Towers, Carr Lane                                              | Middleton            | 418           | 408              | Development Opportunity Site |
| DOS86 (DO9 MAAP) | Morecambe Festival Market and Surrounding Area                           | Morecambe            | <null></null> | 825              | Development Opportunity Site |
| DOS9             | Land at Former TDG Depot, Warton Road                                    | Carnforth            | <null></null> | 742              | Development Opportunity Site |
| DOS10            | Former Thomas Graveson Site, Warton Road                                 | Carnforth            | 75            | 75               | Development Opportunity Site |
| EC1              | Carnforth Business Park                                                  | Carnforth            | 724           | <null></null>    | General Employment Areas     |
| EC1              | Carnforth Levels                                                         | Carnforth            | 728           | <null></null>    | General Employment Areas     |
| EC1              | Caton Road Industrial Estate                                             | Lancaster            | 730           | <null></null>    | General Employment Area      |
| EC1              | Claughton Brickworks                                                     | Claughton            | 723           | <null></null>    | Rural Employment Site        |
| EC1              | Cowan Bridge Industrial Estate                                           | Cowan Bridge         | 719           | <null></null>    | Rural Employment Site        |
| EC1              | Galgate Mill                                                             | Galgate              | 780           | 84               | Rural Employment Site        |
| EC1              | Glasson Dock Industrial Area                                             | Glasson              | 733           | <null></null>    | Rural Employment Site        |
| EC1              | Halton Mills                                                             | Halton               | 741           | <null></null>    | Rural Employment Site        |
| EC1              | Heysham Industrial Estate                                                | Heysham              | 735           | <null></null>    | Strategic Employment Site    |
| EC1              | Hornby Industrial Estate                                                 | Hornby               | 720           | <null></null>    | Rural Employment Site        |
| EC1              | Kellet Road Industrial Estate                                            | Carnforth            | 734           | <null></null>    | General Employment Area      |
| EC1              | Lancaster Business Park, Caton Road                                      | Lancaster            | 725           | <null></null>    | Office Development           |
| EC1              | Lancaster West Business Park                                             | Heysham              | 732           | <null></null>    | General Employment Area      |
| EC1              | Land at Scotland Road                                                    | Carnforth            | 727           | <null></null>    | General Employment Areas     |
| EC1              | Land at Warton Road                                                      | Carnforth            | 729           | <null></null>    | General Employment Area      |
| EC1              | Major Industrial Estate                                                  | Heysham              | 738           | <null></null>    | General Employment Area      |
| EC1              | Middleton Road Employment Area                                           | Heysham              | 738           | <null></null>    | General Employment Area      |
| EC1, SG14        | Port of Heysham Industrial Estate                                        | Heysham              | 740           | <null></null>    | Strategic Employment Site    |
| EC1.6            | Port of Heysham Industrial Estate                                        | Heysham              | 740           | <null></null>    | Strategic Employment Site    |
| EC1              | Royd Mill                                                                | Heysham              | 731           | <null></null>    | General Employment Area      |
| EC1              | White Cross Business Park                                                | Lancaster            | 726           | <null></null>    | Office Development           |
| EC1, EC4         | White Lund Industrial Estate                                             | Lancaster            | 737           | <null></null>    | General Employment Area      |
| EC1              | Willow MIII                                                              | Caton                | 721           | <null></null>    | Rural Employment Site        |
| EC2, SG14        | Expansion of Facilities for the Port of Heysham (Land off Imperial Road) | Morecambe            | 810           | <null></null>    | General Employment Site      |
| EC2              | Junction 33 Auction Market                                               | Galgate              | 824           | <null></null>    | Agricultural Employment Site |
| EC2              | Lancaster University Innovation Campus                                   | Lancaster            | 739           | <null></null>    | General Employment Site      |
| SG9, EC2         | North Lancaster Business Park                                            | Lancaster            | <null></null> | <null></null>    | Office Development           |
| H1               | Broadway Hotel                                                           | Morecambe            | 523           | 534              | Urban Housing                |
| H1               | Former Police Station, Heysham Road                                      | Heysham              | 179           | 184              | Urban Housing                |
| пт<br>Н1, Н3     | Former Ridge Lea Hospital                                                | East Lancaster       | 369           | 376              | Heritage Led Housing         |
| п1, п3<br>Н1, Н4 | Grab Lane                                                                | East Lancaster       | 321           | 328              | Urban Housing                |
| п1, п4<br>Н1     | Grove Street Depot                                                       | Lancaster            | 529           | 540              | Urban Housing                |
| п1<br>Н1         | Land West of 113 White Lund Road, Oxcliffe Road                          | Morecambe            | 500           | 511              | Urban Housing                |
| <u> </u>         |                                                                          | <del></del>          |               |                  |                              |
| H1<br>H1, H5     | Land West of Middleton Road  Leisure Park/Auction Mart, Wyresdale Road   | Heysham<br>Lancaster | 177<br>251    | 182<br>257       | Urban Housing Urban Housing  |