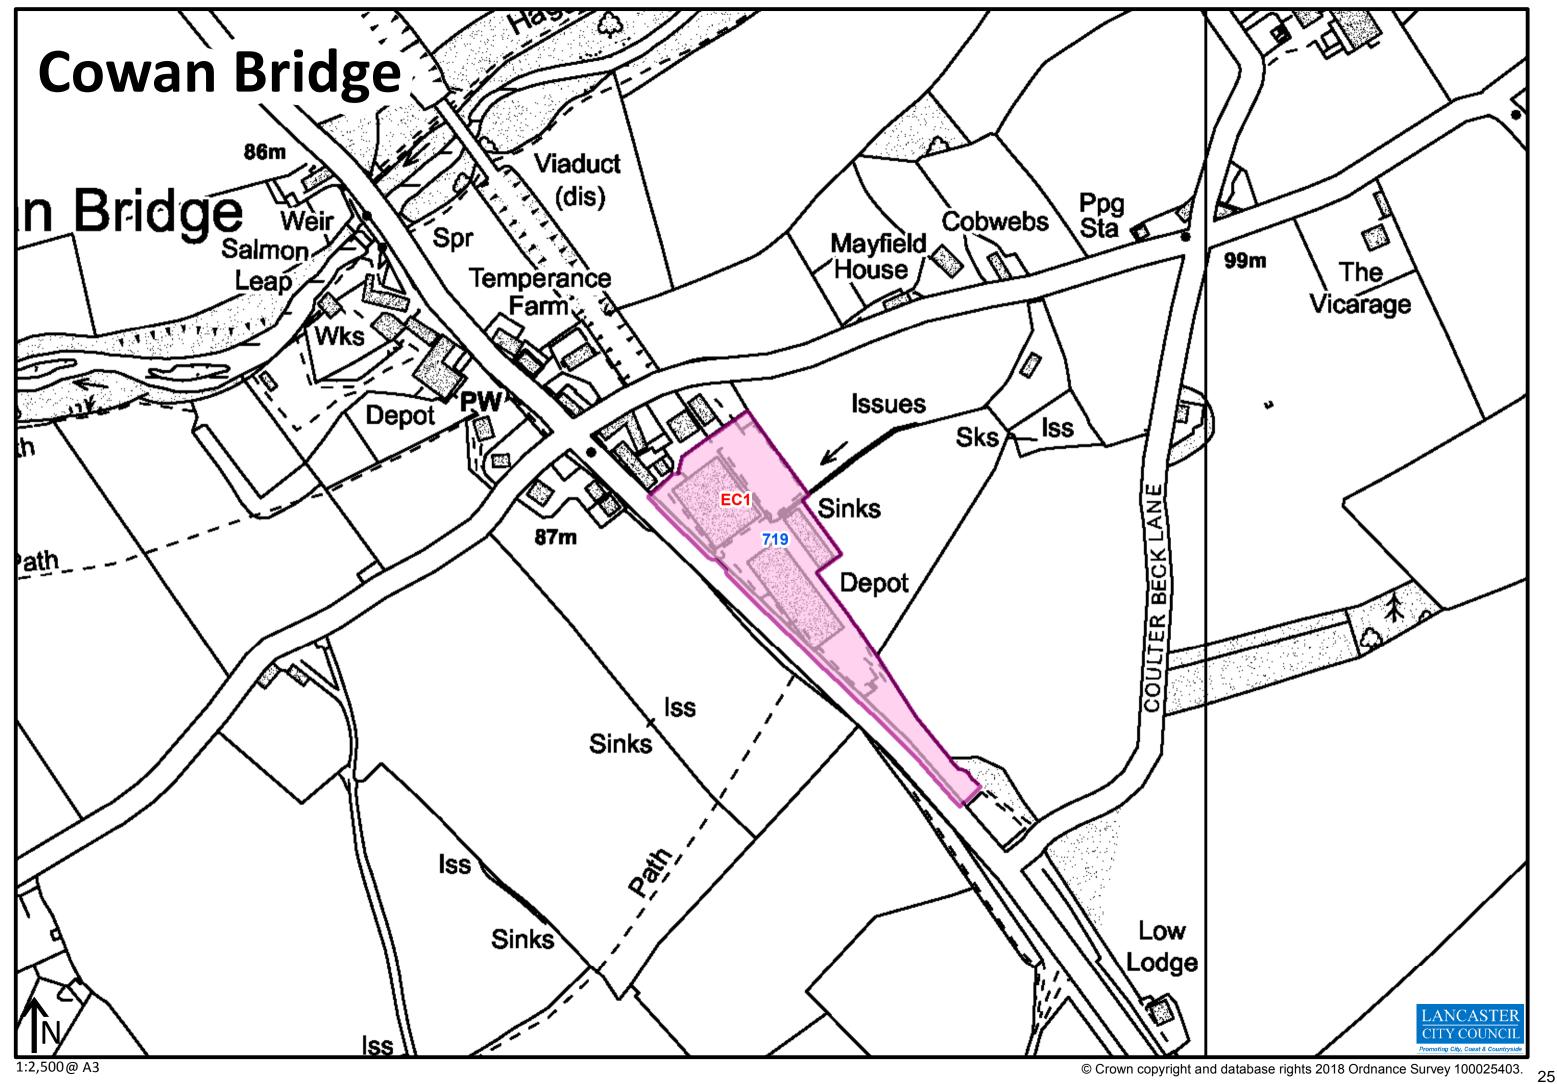

## Table of Allocated Development Sites

| Policy Reference | Site Name                                                                | Settlement           | LPSA Ref      | Former SHLAA Ref | Allocation Type              |
|------------------|--------------------------------------------------------------------------|----------------------|---------------|------------------|------------------------------|
| DOS1             | Land at Bulk Road and Lawson's Quay, Central Lancaster                   | Lancaster            | 365           | 358              | Development Opportunity Site |
| DOS2             | Land at Moor Lane Mills, Central Lancaster                               | Lancaster            | <null></null> | <null></null>    | Development Opportunity Site |
| DOS3, H1         | Luneside East                                                            | Lancaster            | 292           | 286              | Development Opportunity Site |
| DOS4, H1         | Lune Industrial Estate, Luneside                                         | Lancaster            | <null></null> | 736              | Development Opportunity Site |
| DOS5             | Land at Willow Lane/Coronation Field                                     | Lancaster            | 377           | 370              | Development Opportunity Site |
| DOS6             | Galgate Mill                                                             | Galgate              | <null></null> | 722              | Development Opportunity Site |
| DOS7, H2         | Middleton Towers, Carr Lane                                              | Middleton            | 418           | 408              | Development Opportunity Site |
| DOS86 (DO9 MAAP) | Morecambe Festival Market and Surrounding Area                           | Morecambe            | <null></null> | 825              | Development Opportunity Site |
| DOS9             | Land at Former TDG Depot, Warton Road                                    | Carnforth            | <null></null> | 742              | Development Opportunity Site |
| DOS10            | Former Thomas Graveson Site, Warton Road                                 | Carnforth            | 75            | 75               | Development Opportunity Site |
| EC1              | Carnforth Business Park                                                  | Carnforth            | 724           | <null></null>    | General Employment Areas     |
| EC1              | Carnforth Levels                                                         | Carnforth            | 728           | <null></null>    | General Employment Areas     |
| EC1              | Caton Road Industrial Estate                                             | Lancaster            | 730           | <null></null>    | General Employment Area      |
| EC1              | Claughton Brickworks                                                     | Claughton            | 723           | <null></null>    | Rural Employment Site        |
| EC1              | Cowan Bridge Industrial Estate                                           | Cowan Bridge         | 719           | <null></null>    | Rural Employment Site        |
| EC1              | Galgate Mill                                                             | Galgate              | 780           | 84               | Rural Employment Site        |
| EC1              | Glasson Dock Industrial Area                                             | Glasson              | 733           | <null></null>    | Rural Employment Site        |
| EC1              | Halton Mills                                                             | Halton               | 741           | <null></null>    | Rural Employment Site        |
| EC1              | Heysham Industrial Estate                                                | Heysham              | 735           | <null></null>    | Strategic Employment Site    |
| EC1              | Hornby Industrial Estate                                                 | Hornby               | 720           | <null></null>    | Rural Employment Site        |
| EC1              | Kellet Road Industrial Estate                                            | Carnforth            | 734           | <null></null>    | General Employment Area      |
| EC1              | Lancaster Business Park, Caton Road                                      | Lancaster            | 725           | <null></null>    | Office Development           |
| EC1              | Lancaster West Business Park                                             | Heysham              | 732           | <null></null>    | General Employment Area      |
| EC1              | Land at Scotland Road                                                    | Carnforth            | 727           | <null></null>    | General Employment Areas     |
| EC1              | Land at Warton Road                                                      | Carnforth            | 729           | <null></null>    | General Employment Area      |
| EC1              | Major Industrial Estate                                                  | Heysham              | 738           | <null></null>    | General Employment Area      |
| EC1              | Middleton Road Employment Area                                           | Heysham              | 738           | <null></null>    | General Employment Area      |
| EC1, SG14        | Port of Heysham Industrial Estate                                        | Heysham              | 740           | <null></null>    | Strategic Employment Site    |
| EC1.6            | Port of Heysham Industrial Estate                                        | Heysham              | 740           | <null></null>    | Strategic Employment Site    |
| EC1              | Royd Mill                                                                | Heysham              | 731           | <null></null>    | General Employment Area      |
| EC1              | White Cross Business Park                                                | Lancaster            | 726           | <null></null>    | Office Development           |
| EC1, EC4         | White Lund Industrial Estate                                             | Lancaster            | 737           | <null></null>    | General Employment Area      |
| EC1              | Willow MIII                                                              | Caton                | 721           | <null></null>    | Rural Employment Site        |
| EC2, SG14        | Expansion of Facilities for the Port of Heysham (Land off Imperial Road) | Morecambe            | 810           | <null></null>    | General Employment Site      |
| EC2              | Junction 33 Auction Market                                               | Galgate              | 824           | <null></null>    | Agricultural Employment Site |
| EC2              | Lancaster University Innovation Campus                                   | Lancaster            | 739           | <null></null>    | General Employment Site      |
| SG9, EC2         | North Lancaster Business Park                                            | Lancaster            | <null></null> | <null></null>    | Office Development           |
| H1               | Broadway Hotel                                                           | Morecambe            | 523           | 534              | Urban Housing                |
| H1               | Former Police Station, Heysham Road                                      | Heysham              | 179           | 184              | Urban Housing                |
| пт<br>Н1, Н3     | Former Ridge Lea Hospital                                                | East Lancaster       | 369           | 376              | Heritage Led Housing         |
| п1, п3<br>Н1, Н4 | Grab Lane                                                                | East Lancaster       | 321           | 328              | Urban Housing                |
| п1, п4<br>Н1     | Grove Street Depot                                                       | Lancaster            | 529           | 540              | Urban Housing                |
| п1<br>Н1         | Land West of 113 White Lund Road, Oxcliffe Road                          | Morecambe            | 500           | 511              | Urban Housing                |
| <u> </u>         |                                                                          | <del></del>          |               |                  |                              |
| H1<br>H1, H5     | Land West of Middleton Road  Leisure Park/Auction Mart, Wyresdale Road   | Heysham<br>Lancaster | 177<br>251    | 182<br>257       | Urban Housing Urban Housing  |