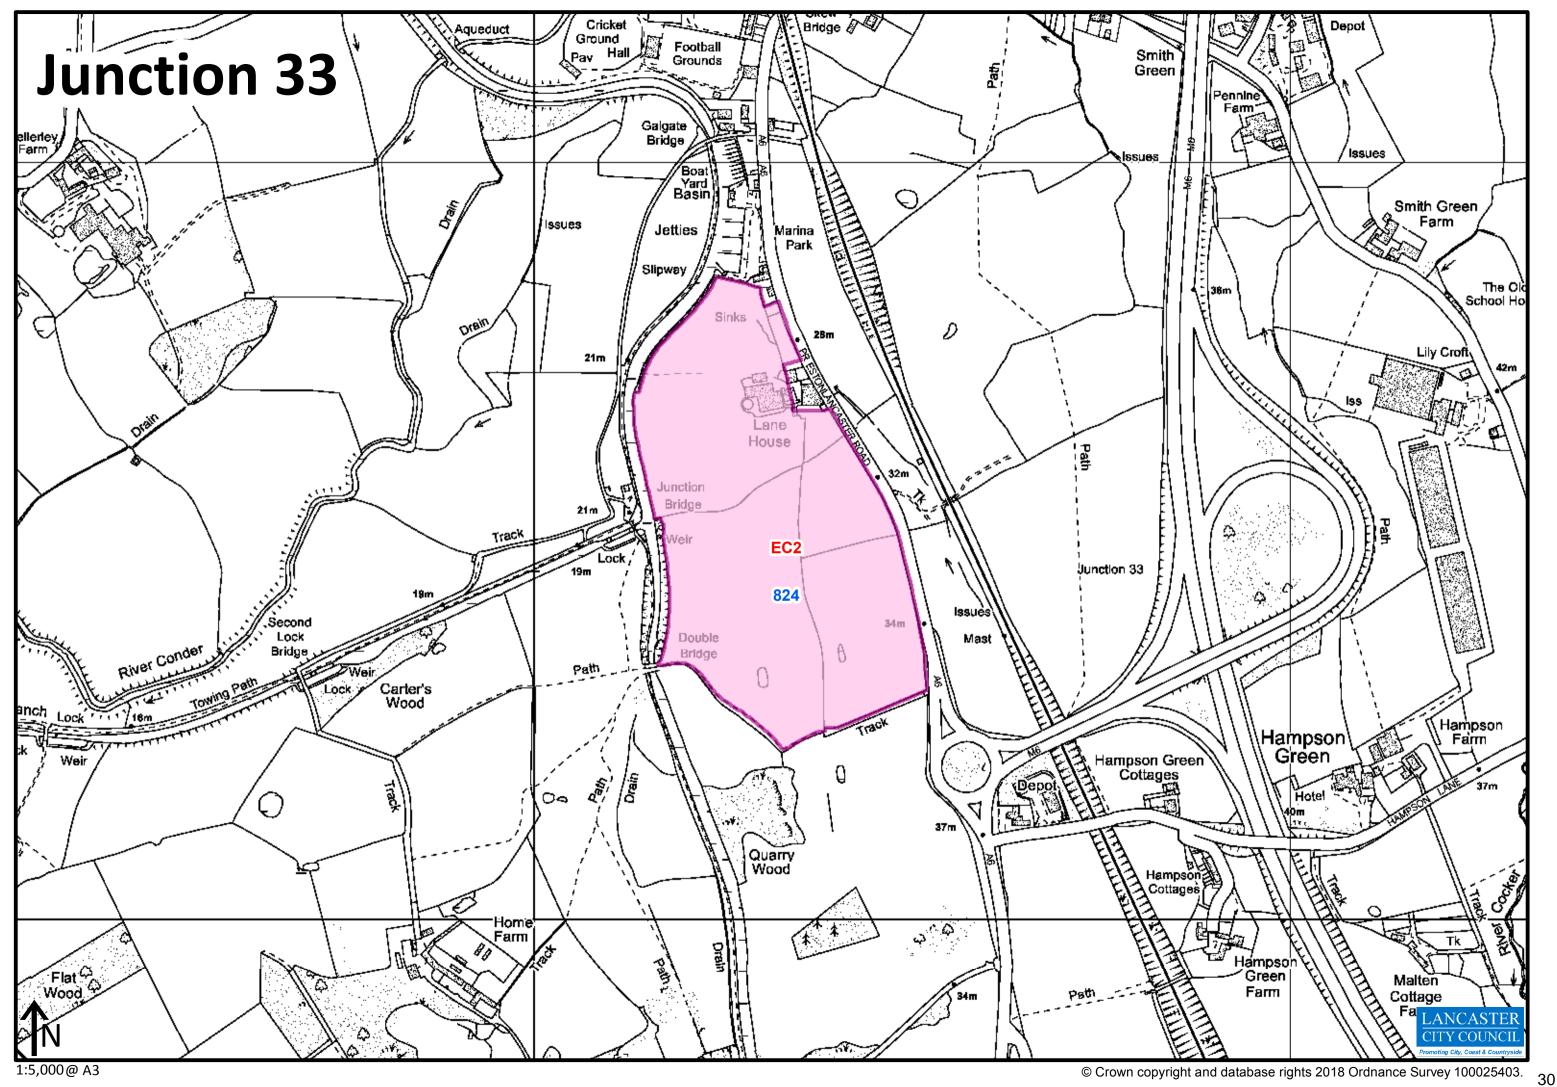

## Table of Allocated Development Sites

| Policy Reference | Site Name                                                                | Settlement           | LPSA Ref      | Former SHLAA Ref | Allocation Type              |
|------------------|--------------------------------------------------------------------------|----------------------|---------------|------------------|------------------------------|
| DOS1             | Land at Bulk Road and Lawson's Quay, Central Lancaster                   | Lancaster            | 365           | 358              | Development Opportunity Site |
| DOS2             | Land at Moor Lane Mills, Central Lancaster                               | Lancaster            | <null></null> | <null></null>    | Development Opportunity Site |
| DOS3, H1         | Luneside East                                                            | Lancaster            | 292           | 286              | Development Opportunity Site |
| DOS4, H1         | Lune Industrial Estate, Luneside                                         | Lancaster            | <null></null> | 736              | Development Opportunity Site |
| DOS5             | Land at Willow Lane/Coronation Field                                     | Lancaster            | 377           | 370              | Development Opportunity Site |
| DOS6             | Galgate Mill                                                             | Galgate              | <null></null> | 722              | Development Opportunity Site |
| DOS7, H2         | Middleton Towers, Carr Lane                                              | Middleton            | 418           | 408              | Development Opportunity Site |
| DOS86 (DO9 MAAP) | Morecambe Festival Market and Surrounding Area                           | Morecambe            | <null></null> | 825              | Development Opportunity Site |
| DOS9             | Land at Former TDG Depot, Warton Road                                    | Carnforth            | <null></null> | 742              | Development Opportunity Site |
| DOS10            | Former Thomas Graveson Site, Warton Road                                 | Carnforth            | 75            | 75               | Development Opportunity Site |
| EC1              | Carnforth Business Park                                                  | Carnforth            | 724           | <null></null>    | General Employment Areas     |
| EC1              | Carnforth Levels                                                         | Carnforth            | 728           | <null></null>    | General Employment Areas     |
| EC1              | Caton Road Industrial Estate                                             | Lancaster            | 730           | <null></null>    | General Employment Area      |
| EC1              | Claughton Brickworks                                                     | Claughton            | 723           | <null></null>    | Rural Employment Site        |
| EC1              | Cowan Bridge Industrial Estate                                           | Cowan Bridge         | 719           | <null></null>    | Rural Employment Site        |
| EC1              | Galgate Mill                                                             | Galgate              | 780           | 84               | Rural Employment Site        |
| EC1              | Glasson Dock Industrial Area                                             | Glasson              | 733           | <null></null>    | Rural Employment Site        |
| EC1              | Halton Mills                                                             | Halton               | 741           | <null></null>    | Rural Employment Site        |
| EC1              | Heysham Industrial Estate                                                | Heysham              | 735           | <null></null>    | Strategic Employment Site    |
| EC1              | Hornby Industrial Estate                                                 | Hornby               | 720           | <null></null>    | Rural Employment Site        |
| EC1              | Kellet Road Industrial Estate                                            | Carnforth            | 734           | <null></null>    | General Employment Area      |
| EC1              | Lancaster Business Park, Caton Road                                      | Lancaster            | 725           | <null></null>    | Office Development           |
| EC1              | Lancaster West Business Park                                             | Heysham              | 732           | <null></null>    | General Employment Area      |
| EC1              | Land at Scotland Road                                                    | Carnforth            | 727           | <null></null>    | General Employment Areas     |
| EC1              | Land at Warton Road                                                      | Carnforth            | 729           | <null></null>    | General Employment Area      |
| EC1              | Major Industrial Estate                                                  | Heysham              | 738           | <null></null>    | General Employment Area      |
| EC1              | Middleton Road Employment Area                                           | Heysham              | 738           | <null></null>    | General Employment Area      |
| EC1, SG14        | Port of Heysham Industrial Estate                                        | Heysham              | 740           | <null></null>    | Strategic Employment Site    |
| EC1.6            | Port of Heysham Industrial Estate                                        | Heysham              | 740           | <null></null>    | Strategic Employment Site    |
| EC1              | Royd Mill                                                                | Heysham              | 731           | <null></null>    | General Employment Area      |
| EC1              | White Cross Business Park                                                | Lancaster            | 726           | <null></null>    | Office Development           |
| EC1, EC4         | White Lund Industrial Estate                                             | Lancaster            | 737           | <null></null>    | General Employment Area      |
| EC1              | Willow MIII                                                              | Caton                | 721           | <null></null>    | Rural Employment Site        |
| EC2, SG14        | Expansion of Facilities for the Port of Heysham (Land off Imperial Road) | Morecambe            | 810           | <null></null>    | General Employment Site      |
| EC2              | Junction 33 Auction Market                                               | Galgate              | 824           | <null></null>    | Agricultural Employment Site |
| EC2              | Lancaster University Innovation Campus                                   | Lancaster            | 739           | <null></null>    | General Employment Site      |
| SG9, EC2         | North Lancaster Business Park                                            | Lancaster            | <null></null> | <null></null>    | Office Development           |
| H1               | Broadway Hotel                                                           | Morecambe            | 523           | 534              | Urban Housing                |
| H1               | Former Police Station, Heysham Road                                      | Heysham              | 179           | 184              | Urban Housing                |
| пт<br>Н1, Н3     | Former Ridge Lea Hospital                                                | East Lancaster       | 369           | 376              | Heritage Led Housing         |
| п1, п3<br>Н1, Н4 | Grab Lane                                                                | East Lancaster       | 321           | 328              | Urban Housing                |
| п1, п4<br>Н1     | Grove Street Depot                                                       | Lancaster            | 529           | 540              | Urban Housing                |
| п1<br>Н1         | Land West of 113 White Lund Road, Oxcliffe Road                          | Morecambe            | 500           | 511              | Urban Housing                |
| <u> </u>         |                                                                          | <del></del>          |               |                  |                              |
| H1<br>H1, H5     | Land West of Middleton Road  Leisure Park/Auction Mart, Wyresdale Road   | Heysham<br>Lancaster | 177<br>251    | 182<br>257       | Urban Housing Urban Housing  |