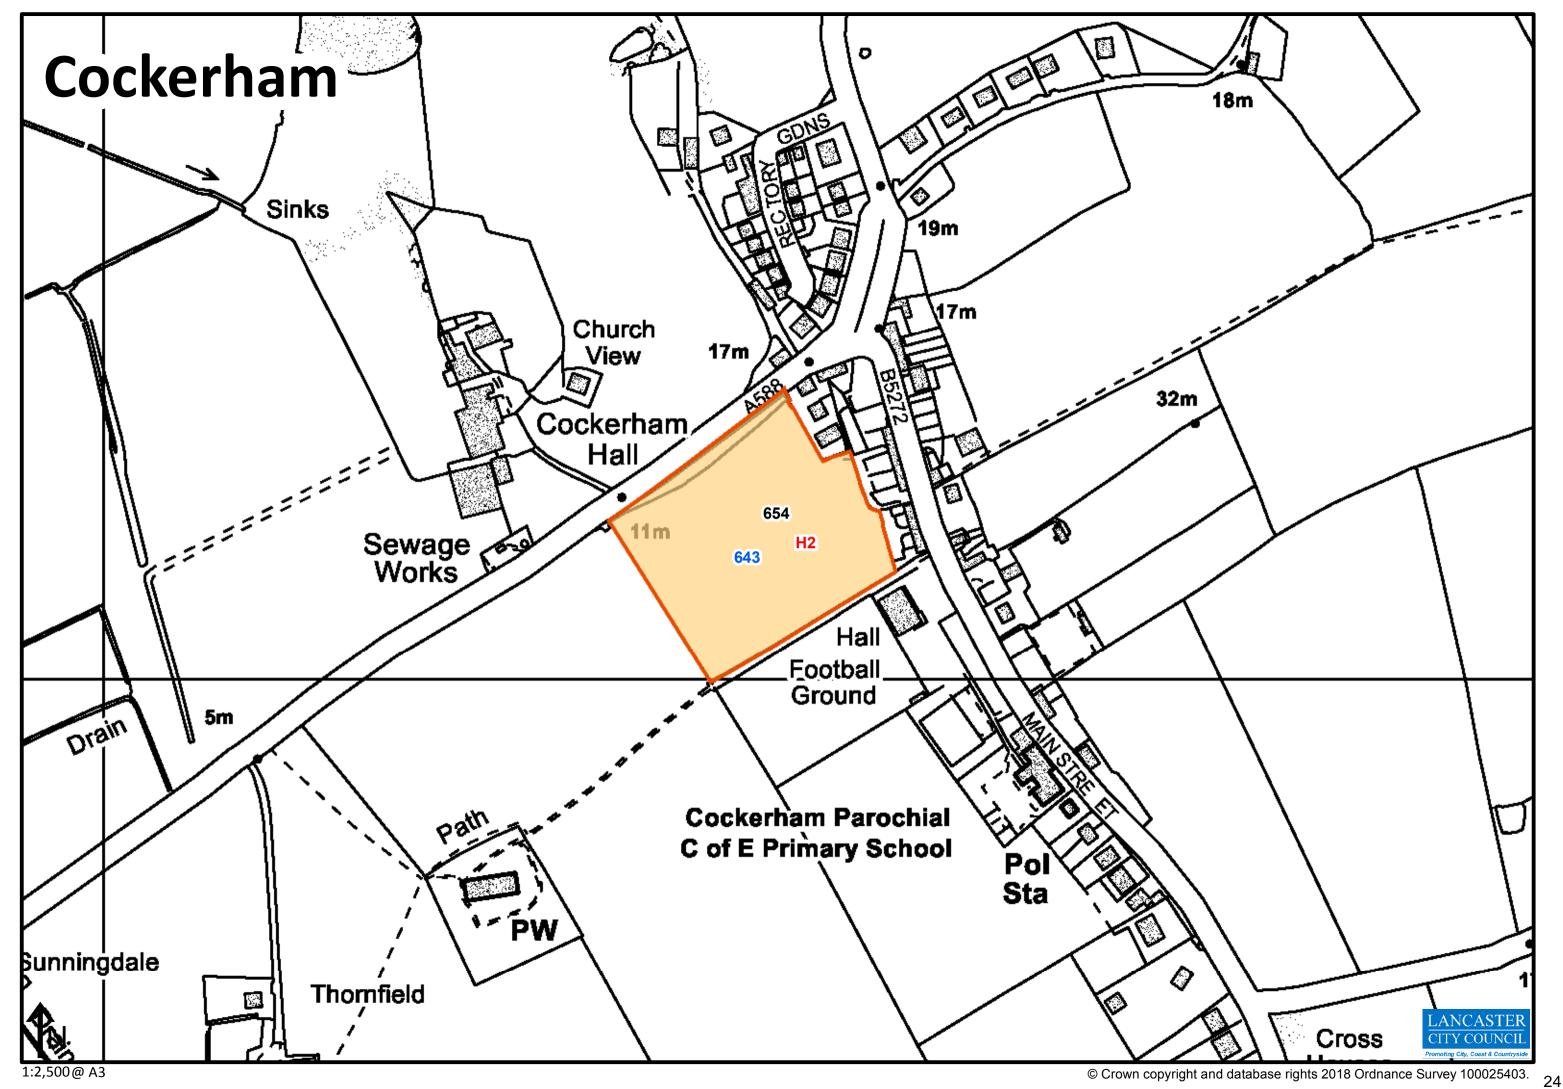

| Policy Reference | Site Name                                                   | Settlement      | LPSA Ref | Former SHLAA Ref | Allocation Type      |
|------------------|-------------------------------------------------------------|-----------------|----------|------------------|----------------------|
| H1               | Moor Park, Quernmore Road                                   | Lancaster       | 389      | 398              | Urban Housing        |
| H1               | New Quay Road                                               | Lancaster       | 260      | 266              | Urban Housing        |
| H1, H6           | Royal Albert Fields, Ashton Road                            | Lancaster       | 298      | 304              | Urban Housing        |
| H2               | Briar Lea Road                                              | Nether Kellet   | 543      | 554              | Rural Housing        |
| H2               | Halton Mills                                                | Halton          | 713      | 724              | Rural Housing        |
| H2               | Lancaster Road                                              | Overton         | 557      | 568              | Rural Housing        |
| H2               | Land between Low Road and Forge Lane                        | Halton          | 669      | 680              | Rural Housing        |
| H2               | Land North of Old Hall Farm                                 | Over Kellet     | 800      | <null></null>    | Rural Housing        |
| H2               | Land South of Low Road                                      | Halton          | 163      | 167              | Rural Housing        |
| H2               | Land South of Marsh Lane                                    | Cockerham       | 643      | 654              | Rural Housing        |
| H2               | Land to the rear of Pointer Grove and adjacent to High Road | Halton          | 159      | 163              | Rural Housing        |
| H2               | Monkswell Avenue                                            | Bolton-le-Sands | 21       | 21               | Rural Housing        |
| H2               | Royal Oak Meadow                                            | Hornby          | 240      | 245              | Rural Housing        |
| H2               | St Michaels Lane                                            | Bolton-le-Sands | 32       | 32               | Rural Housing        |
| H2               | Yenham Lane                                                 | Overton         | 684      | 695              | Rural Housing        |
| H3               | University of Cumbria                                       | Lancaster       | 372      | 379              | Heritage Led Housing |
| SG1              | Bailrigg Garden Village - Whinney Carr and Bailrigg Lane    | South Lancaster | 334      | 341              | Strategic Housing    |
| SG7              | Ridge Farm/Cuckoo Farm                                      | East Lancaster  | 671      | 682              | Strategic Housing    |
| SG9              | North Lancaster Strategic Site                              | North Lancaster | 710      | 721              | Strategic Housing    |
| SG11             | Lundsfield Quarry                                           | South Carnforth | 61       | 61               | Strategic Housing    |
| SG12             | South of Windermere Road                                    | South Carnforth | 717      | 728              | Strategic Housing    |