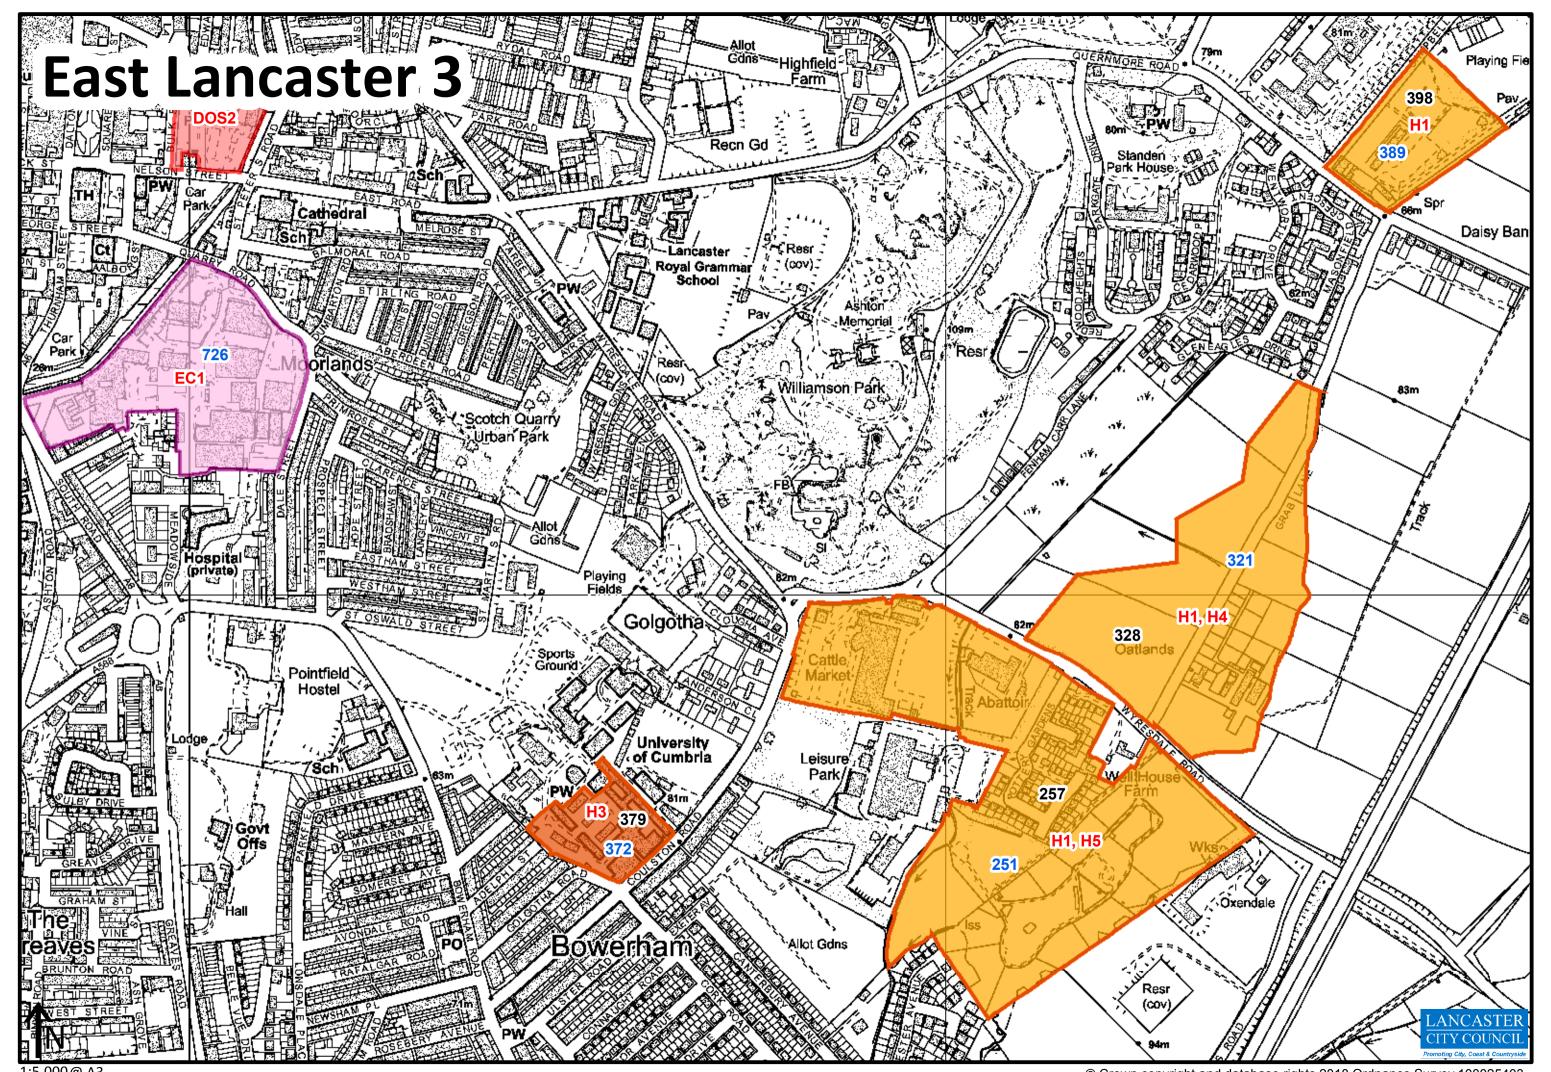

## Table of Allocated Development Sites

| Policy Reference | Site Name                                                                | Settlement           | LPSA Ref      | Former SHLAA Ref | Allocation Type              |
|------------------|--------------------------------------------------------------------------|----------------------|---------------|------------------|------------------------------|
| DOS1             | Land at Bulk Road and Lawson's Quay, Central Lancaster                   | Lancaster            | 365           | 358              | Development Opportunity Site |
| DOS2             | Land at Moor Lane Mills, Central Lancaster                               | Lancaster            | <null></null> | <null></null>    | Development Opportunity Site |
| DOS3, H1         | Luneside East                                                            | Lancaster            | 292           | 286              | Development Opportunity Site |
| DOS4, H1         | Lune Industrial Estate, Luneside                                         | Lancaster            | <null></null> | 736              | Development Opportunity Site |
| DOS5             | Land at Willow Lane/Coronation Field                                     | Lancaster            | 377           | 370              | Development Opportunity Site |
| DOS6             | Galgate Mill                                                             | Galgate              | <null></null> | 722              | Development Opportunity Site |
| DOS7, H2         | Middleton Towers, Carr Lane                                              | Middleton            | 418           | 408              | Development Opportunity Site |
| DOS86 (DO9 MAAP) | Morecambe Festival Market and Surrounding Area                           | Morecambe            | <null></null> | 825              | Development Opportunity Site |
| DOS9             | Land at Former TDG Depot, Warton Road                                    | Carnforth            | <null></null> | 742              | Development Opportunity Site |
| DOS10            | Former Thomas Graveson Site, Warton Road                                 | Carnforth            | 75            | 75               | Development Opportunity Site |
| EC1              | Carnforth Business Park                                                  | Carnforth            | 724           | <null></null>    | General Employment Areas     |
| EC1              | Carnforth Levels                                                         | Carnforth            | 728           | <null></null>    | General Employment Areas     |
| EC1              | Caton Road Industrial Estate                                             | Lancaster            | 730           | <null></null>    | General Employment Area      |
| EC1              | Claughton Brickworks                                                     | Claughton            | 723           | <null></null>    | Rural Employment Site        |
| EC1              | Cowan Bridge Industrial Estate                                           | Cowan Bridge         | 719           | <null></null>    | Rural Employment Site        |
| EC1              | Galgate Mill                                                             | Galgate              | 780           | 84               | Rural Employment Site        |
| EC1              | Glasson Dock Industrial Area                                             | Glasson              | 733           | <null></null>    | Rural Employment Site        |
| EC1              | Halton Mills                                                             | Halton               | 741           | <null></null>    | Rural Employment Site        |
| EC1              | Heysham Industrial Estate                                                | Heysham              | 735           | <null></null>    | Strategic Employment Site    |
| EC1              | Hornby Industrial Estate                                                 | Hornby               | 720           | <null></null>    | Rural Employment Site        |
| EC1              | Kellet Road Industrial Estate                                            | Carnforth            | 734           | <null></null>    | General Employment Area      |
| EC1              | Lancaster Business Park, Caton Road                                      | Lancaster            | 725           | <null></null>    | Office Development           |
| EC1              | Lancaster West Business Park                                             | Heysham              | 732           | <null></null>    | General Employment Area      |
| EC1              | Land at Scotland Road                                                    | Carnforth            | 727           | <null></null>    | General Employment Areas     |
| EC1              | Land at Warton Road                                                      | Carnforth            | 729           | <null></null>    | General Employment Area      |
| EC1              | Major Industrial Estate                                                  | Heysham              | 738           | <null></null>    | General Employment Area      |
| EC1              | Middleton Road Employment Area                                           | Heysham              | 738           | <null></null>    | General Employment Area      |
| EC1, SG14        | Port of Heysham Industrial Estate                                        | Heysham              | 740           | <null></null>    | Strategic Employment Site    |
| EC1.6            | Port of Heysham Industrial Estate                                        | Heysham              | 740           | <null></null>    | Strategic Employment Site    |
| EC1              | Royd Mill                                                                | Heysham              | 731           | <null></null>    | General Employment Area      |
| EC1              | White Cross Business Park                                                | Lancaster            | 726           | <null></null>    | Office Development           |
| EC1, EC4         | White Lund Industrial Estate                                             | Lancaster            | 737           | <null></null>    | General Employment Area      |
| EC1              | Willow MIII                                                              | Caton                | 721           | <null></null>    | Rural Employment Site        |
| EC2, SG14        | Expansion of Facilities for the Port of Heysham (Land off Imperial Road) | Morecambe            | 810           | <null></null>    | General Employment Site      |
| EC2              | Junction 33 Auction Market                                               | Galgate              | 824           | <null></null>    | Agricultural Employment Site |
| EC2              | Lancaster University Innovation Campus                                   | Lancaster            | 739           | <null></null>    | General Employment Site      |
| SG9, EC2         | North Lancaster Business Park                                            | Lancaster            | <null></null> | <null></null>    | Office Development           |
| H1               | Broadway Hotel                                                           | Morecambe            | 523           | 534              | Urban Housing                |
| H1               | Former Police Station, Heysham Road                                      | Heysham              | 179           | 184              | Urban Housing                |
| пт<br>Н1, Н3     | Former Ridge Lea Hospital                                                | East Lancaster       | 369           | 376              | Heritage Led Housing         |
| п1, п3<br>Н1, Н4 | Grab Lane                                                                | East Lancaster       | 321           | 328              | Urban Housing                |
| п1, п4<br>Н1     | Grove Street Depot                                                       | Lancaster            | 529           | 540              | Urban Housing                |
| п1<br>Н1         | Land West of 113 White Lund Road, Oxcliffe Road                          | Morecambe            | 500           | 511              | Urban Housing                |
| <u> </u>         |                                                                          | <del></del>          |               |                  |                              |
| H1<br>H1, H5     | Land West of Middleton Road  Leisure Park/Auction Mart, Wyresdale Road   | Heysham<br>Lancaster | 177<br>251    | 182<br>257       | Urban Housing Urban Housing  |

| Policy Reference | Site Name                                                   | Settlement      | LPSA Ref | Former SHLAA Ref | Allocation Type      |
|------------------|-------------------------------------------------------------|-----------------|----------|------------------|----------------------|
| H1               | Moor Park, Quernmore Road                                   | Lancaster       | 389      | 398              | Urban Housing        |
| H1               | New Quay Road                                               | Lancaster       | 260      | 266              | Urban Housing        |
| H1, H6           | Royal Albert Fields, Ashton Road                            | Lancaster       | 298      | 304              | Urban Housing        |
| H2               | Briar Lea Road                                              | Nether Kellet   | 543      | 554              | Rural Housing        |
| H2               | Halton Mills                                                | Halton          | 713      | 724              | Rural Housing        |
| H2               | Lancaster Road                                              | Overton         | 557      | 568              | Rural Housing        |
| H2               | Land between Low Road and Forge Lane                        | Halton          | 669      | 680              | Rural Housing        |
| H2               | Land North of Old Hall Farm                                 | Over Kellet     | 800      | <null></null>    | Rural Housing        |
| H2               | Land South of Low Road                                      | Halton          | 163      | 167              | Rural Housing        |
| H2               | Land South of Marsh Lane                                    | Cockerham       | 643      | 654              | Rural Housing        |
| H2               | Land to the rear of Pointer Grove and adjacent to High Road | Halton          | 159      | 163              | Rural Housing        |
| H2               | Monkswell Avenue                                            | Bolton-le-Sands | 21       | 21               | Rural Housing        |
| H2               | Royal Oak Meadow                                            | Hornby          | 240      | 245              | Rural Housing        |
| H2               | St Michaels Lane                                            | Bolton-le-Sands | 32       | 32               | Rural Housing        |
| H2               | Yenham Lane                                                 | Overton         | 684      | 695              | Rural Housing        |
| H3               | University of Cumbria                                       | Lancaster       | 372      | 379              | Heritage Led Housing |
| SG1              | Bailrigg Garden Village - Whinney Carr and Bailrigg Lane    | South Lancaster | 334      | 341              | Strategic Housing    |
| SG7              | Ridge Farm/Cuckoo Farm                                      | East Lancaster  | 671      | 682              | Strategic Housing    |
| SG9              | North Lancaster Strategic Site                              | North Lancaster | 710      | 721              | Strategic Housing    |
| SG11             | Lundsfield Quarry                                           | South Carnforth | 61       | 61               | Strategic Housing    |
| SG12             | South of Windermere Road                                    | South Carnforth | 717      | 728              | Strategic Housing    |