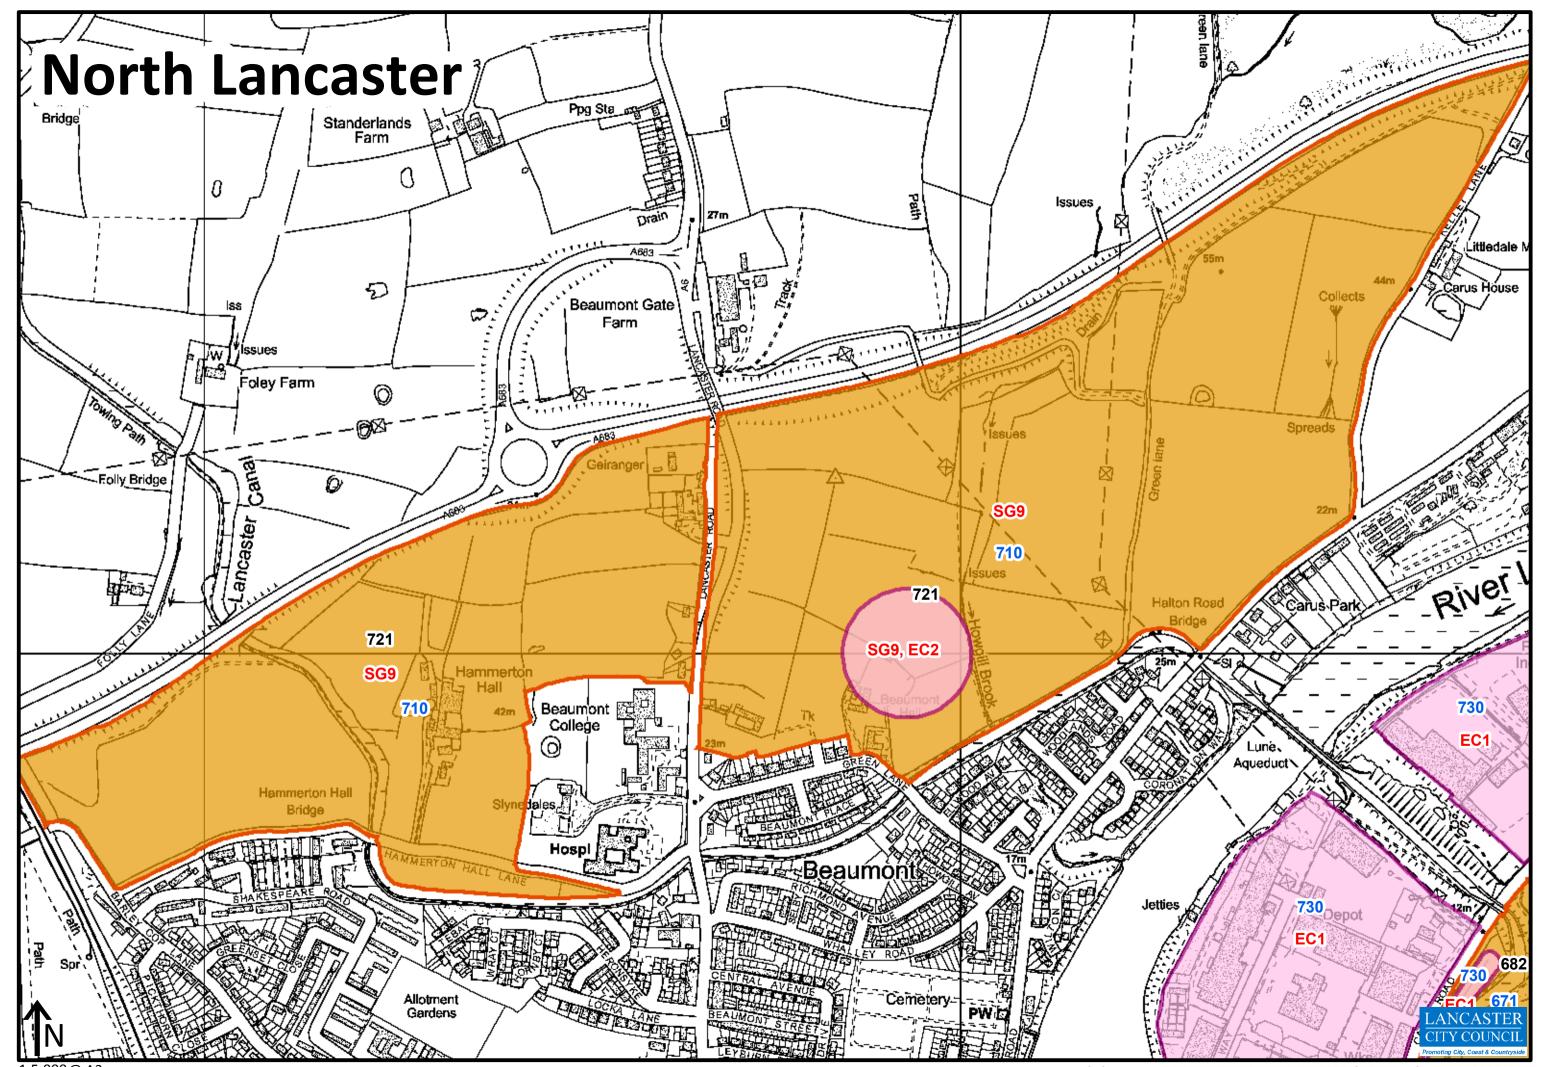

## Table of Allocated Development Sites

| Policy Reference | Site Name                                                                | Settlement           | LPSA Ref      | Former SHLAA Ref | Allocation Type              |
|------------------|--------------------------------------------------------------------------|----------------------|---------------|------------------|------------------------------|
| DOS1             | Land at Bulk Road and Lawson's Quay, Central Lancaster                   | Lancaster            | 365           | 358              | Development Opportunity Site |
| DOS2             | Land at Moor Lane Mills, Central Lancaster                               | Lancaster            | <null></null> | <null></null>    | Development Opportunity Site |
| DOS3, H1         | Luneside East                                                            | Lancaster            | 292           | 286              | Development Opportunity Site |
| DOS4, H1         | Lune Industrial Estate, Luneside                                         | Lancaster            | <null></null> | 736              | Development Opportunity Site |
| DOS5             | Land at Willow Lane/Coronation Field                                     | Lancaster            | 377           | 370              | Development Opportunity Site |
| DOS6             | Galgate Mill                                                             | Galgate              | <null></null> | 722              | Development Opportunity Site |
| DOS7, H2         | Middleton Towers, Carr Lane                                              | Middleton            | 418           | 408              | Development Opportunity Site |
| DOS86 (DO9 MAAP) | Morecambe Festival Market and Surrounding Area                           | Morecambe            | <null></null> | 825              | Development Opportunity Site |
| DOS9             | Land at Former TDG Depot, Warton Road                                    | Carnforth            | <null></null> | 742              | Development Opportunity Site |
| DOS10            | Former Thomas Graveson Site, Warton Road                                 | Carnforth            | 75            | 75               | Development Opportunity Site |
| EC1              | Carnforth Business Park                                                  | Carnforth            | 724           | <null></null>    | General Employment Areas     |
| EC1              | Carnforth Levels                                                         | Carnforth            | 728           | <null></null>    | General Employment Areas     |
| EC1              | Caton Road Industrial Estate                                             | Lancaster            | 730           | <null></null>    | General Employment Area      |
| EC1              | Claughton Brickworks                                                     | Claughton            | 723           | <null></null>    | Rural Employment Site        |
| EC1              | Cowan Bridge Industrial Estate                                           | Cowan Bridge         | 719           | <null></null>    | Rural Employment Site        |
| EC1              | Galgate Mill                                                             | Galgate              | 780           | 84               | Rural Employment Site        |
| EC1              | Glasson Dock Industrial Area                                             | Glasson              | 733           | <null></null>    | Rural Employment Site        |
| EC1              | Halton Mills                                                             | Halton               | 741           | <null></null>    | Rural Employment Site        |
| EC1              | Heysham Industrial Estate                                                | Heysham              | 735           | <null></null>    | Strategic Employment Site    |
| EC1              | Hornby Industrial Estate                                                 | Hornby               | 720           | <null></null>    | Rural Employment Site        |
| EC1              | Kellet Road Industrial Estate                                            | Carnforth            | 734           | <null></null>    | General Employment Area      |
| EC1              | Lancaster Business Park, Caton Road                                      | Lancaster            | 725           | <null></null>    | Office Development           |
| EC1              | Lancaster West Business Park                                             | Heysham              | 732           | <null></null>    | General Employment Area      |
| EC1              | Land at Scotland Road                                                    | Carnforth            | 727           | <null></null>    | General Employment Areas     |
| EC1              | Land at Warton Road                                                      | Carnforth            | 729           | <null></null>    | General Employment Area      |
| EC1              | Major Industrial Estate                                                  | Heysham              | 738           | <null></null>    | General Employment Area      |
| EC1              | Middleton Road Employment Area                                           | Heysham              | 738           | <null></null>    | General Employment Area      |
| EC1, SG14        | Port of Heysham Industrial Estate                                        | Heysham              | 740           | <null></null>    | Strategic Employment Site    |
| EC1.6            | Port of Heysham Industrial Estate                                        | Heysham              | 740           | <null></null>    | Strategic Employment Site    |
| EC1              | Royd Mill                                                                | Heysham              | 731           | <null></null>    | General Employment Area      |
| EC1              | White Cross Business Park                                                | Lancaster            | 726           | <null></null>    | Office Development           |
| EC1, EC4         | White Lund Industrial Estate                                             | Lancaster            | 737           | <null></null>    | General Employment Area      |
| EC1              | Willow MIII                                                              | Caton                | 721           | <null></null>    | Rural Employment Site        |
| EC2, SG14        | Expansion of Facilities for the Port of Heysham (Land off Imperial Road) | Morecambe            | 810           | <null></null>    | General Employment Site      |
| EC2              | Junction 33 Auction Market                                               | Galgate              | 824           | <null></null>    | Agricultural Employment Site |
| EC2              | Lancaster University Innovation Campus                                   | Lancaster            | 739           | <null></null>    | General Employment Site      |
| SG9, EC2         | North Lancaster Business Park                                            | Lancaster            | <null></null> | <null></null>    | Office Development           |
| H1               | Broadway Hotel                                                           | Morecambe            | 523           | 534              | Urban Housing                |
| H1               | Former Police Station, Heysham Road                                      | Heysham              | 179           | 184              | Urban Housing                |
| пт<br>Н1, Н3     | Former Ridge Lea Hospital                                                | East Lancaster       | 369           | 376              | Heritage Led Housing         |
| п1, п3<br>Н1, Н4 | Grab Lane                                                                | East Lancaster       | 321           | 328              | Urban Housing                |
| п1, п4<br>Н1     | Grove Street Depot                                                       | Lancaster            | 529           | 540              | Urban Housing                |
| п1<br>Н1         | Land West of 113 White Lund Road, Oxcliffe Road                          | Morecambe            | 500           | 511              | Urban Housing                |
| <u> </u>         |                                                                          | <del></del>          |               |                  |                              |
| H1<br>H1, H5     | Land West of Middleton Road  Leisure Park/Auction Mart, Wyresdale Road   | Heysham<br>Lancaster | 177<br>251    | 182<br>257       | Urban Housing Urban Housing  |