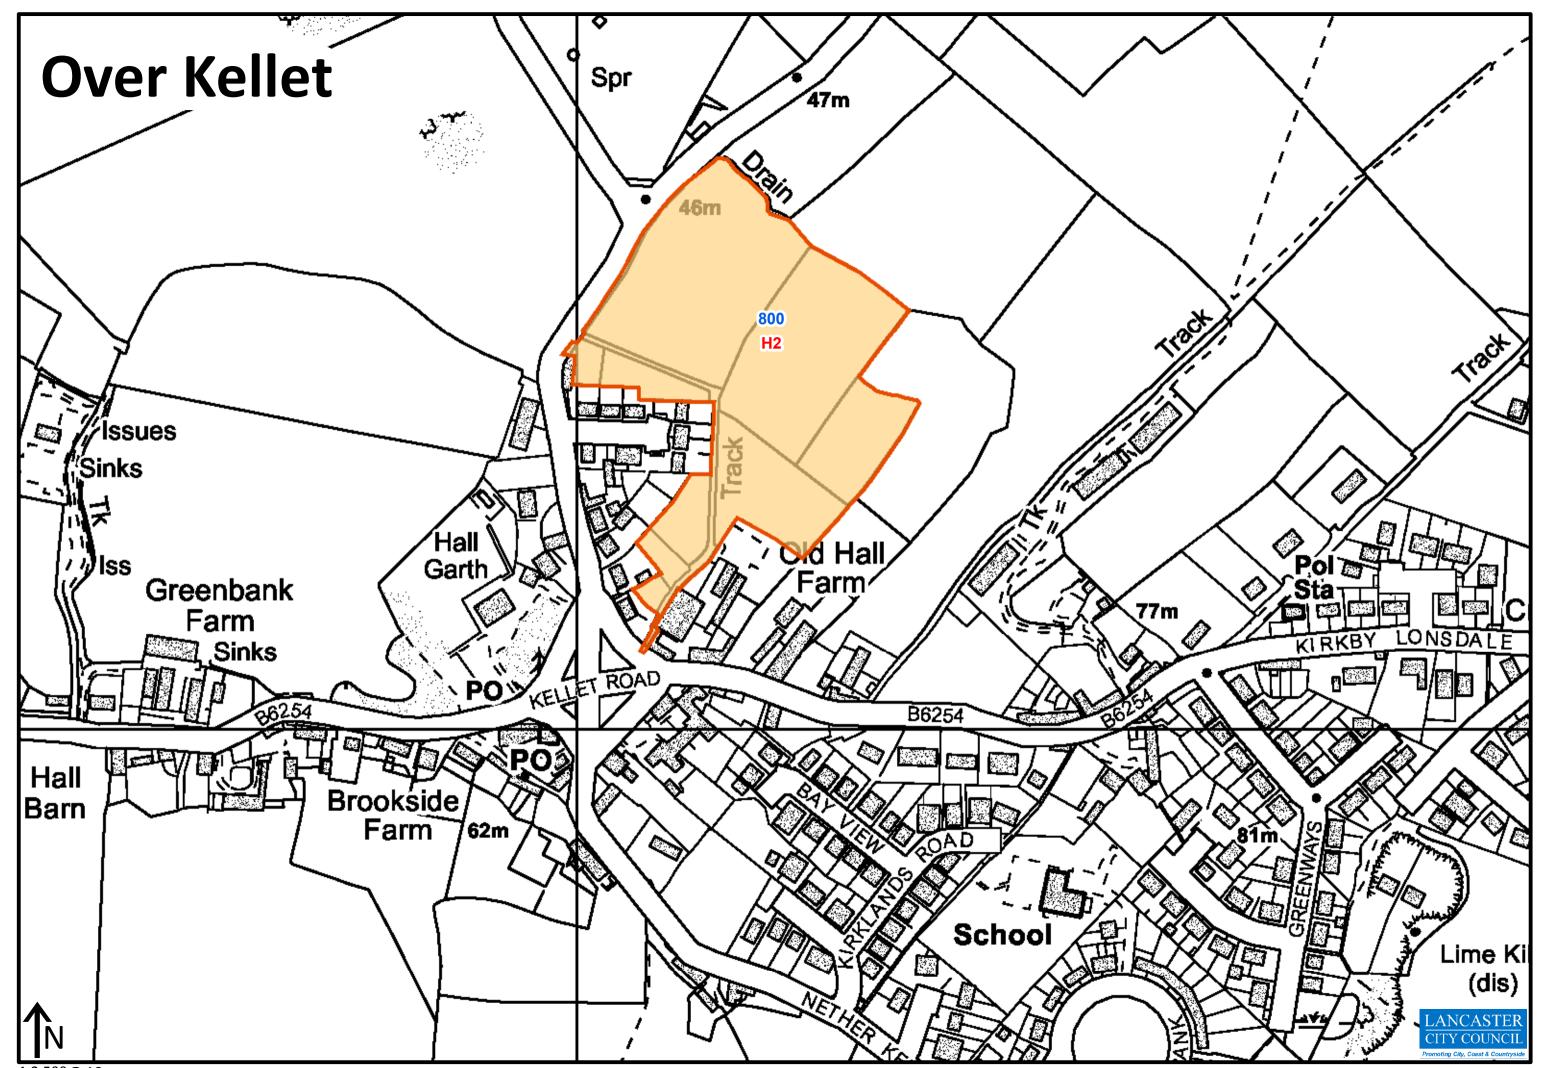

| Policy Reference | Site Name                                                   | Settlement      | LPSA Ref | Former SHLAA Ref | Allocation Type      |
|------------------|-------------------------------------------------------------|-----------------|----------|------------------|----------------------|
| H1               | Moor Park, Quernmore Road                                   | Lancaster       | 389      | 398              | Urban Housing        |
| H1               | New Quay Road                                               | Lancaster       | 260      | 266              | Urban Housing        |
| H1, H6           | Royal Albert Fields, Ashton Road                            | Lancaster       | 298      | 304              | Urban Housing        |
| H2               | Briar Lea Road                                              | Nether Kellet   | 543      | 554              | Rural Housing        |
| H2               | Halton Mills                                                | Halton          | 713      | 724              | Rural Housing        |
| H2               | Lancaster Road                                              | Overton         | 557      | 568              | Rural Housing        |
| H2               | Land between Low Road and Forge Lane                        | Halton          | 669      | 680              | Rural Housing        |
| H2               | Land North of Old Hall Farm                                 | Over Kellet     | 800      | <null></null>    | Rural Housing        |
| H2               | Land South of Low Road                                      | Halton          | 163      | 167              | Rural Housing        |
| H2               | Land South of Marsh Lane                                    | Cockerham       | 643      | 654              | Rural Housing        |
| H2               | Land to the rear of Pointer Grove and adjacent to High Road | Halton          | 159      | 163              | Rural Housing        |
| H2               | Monkswell Avenue                                            | Bolton-le-Sands | 21       | 21               | Rural Housing        |
| H2               | Royal Oak Meadow                                            | Hornby          | 240      | 245              | Rural Housing        |
| H2               | St Michaels Lane                                            | Bolton-le-Sands | 32       | 32               | Rural Housing        |
| H2               | Yenham Lane                                                 | Overton         | 684      | 695              | Rural Housing        |
| H3               | University of Cumbria                                       | Lancaster       | 372      | 379              | Heritage Led Housing |
| SG1              | Bailrigg Garden Village - Whinney Carr and Bailrigg Lane    | South Lancaster | 334      | 341              | Strategic Housing    |
| SG7              | Ridge Farm/Cuckoo Farm                                      | East Lancaster  | 671      | 682              | Strategic Housing    |
| SG9              | North Lancaster Strategic Site                              | North Lancaster | 710      | 721              | Strategic Housing    |
| SG11             | Lundsfield Quarry                                           | South Carnforth | 61       | 61               | Strategic Housing    |
| SG12             | South of Windermere Road                                    | South Carnforth | 717      | 728              | Strategic Housing    |