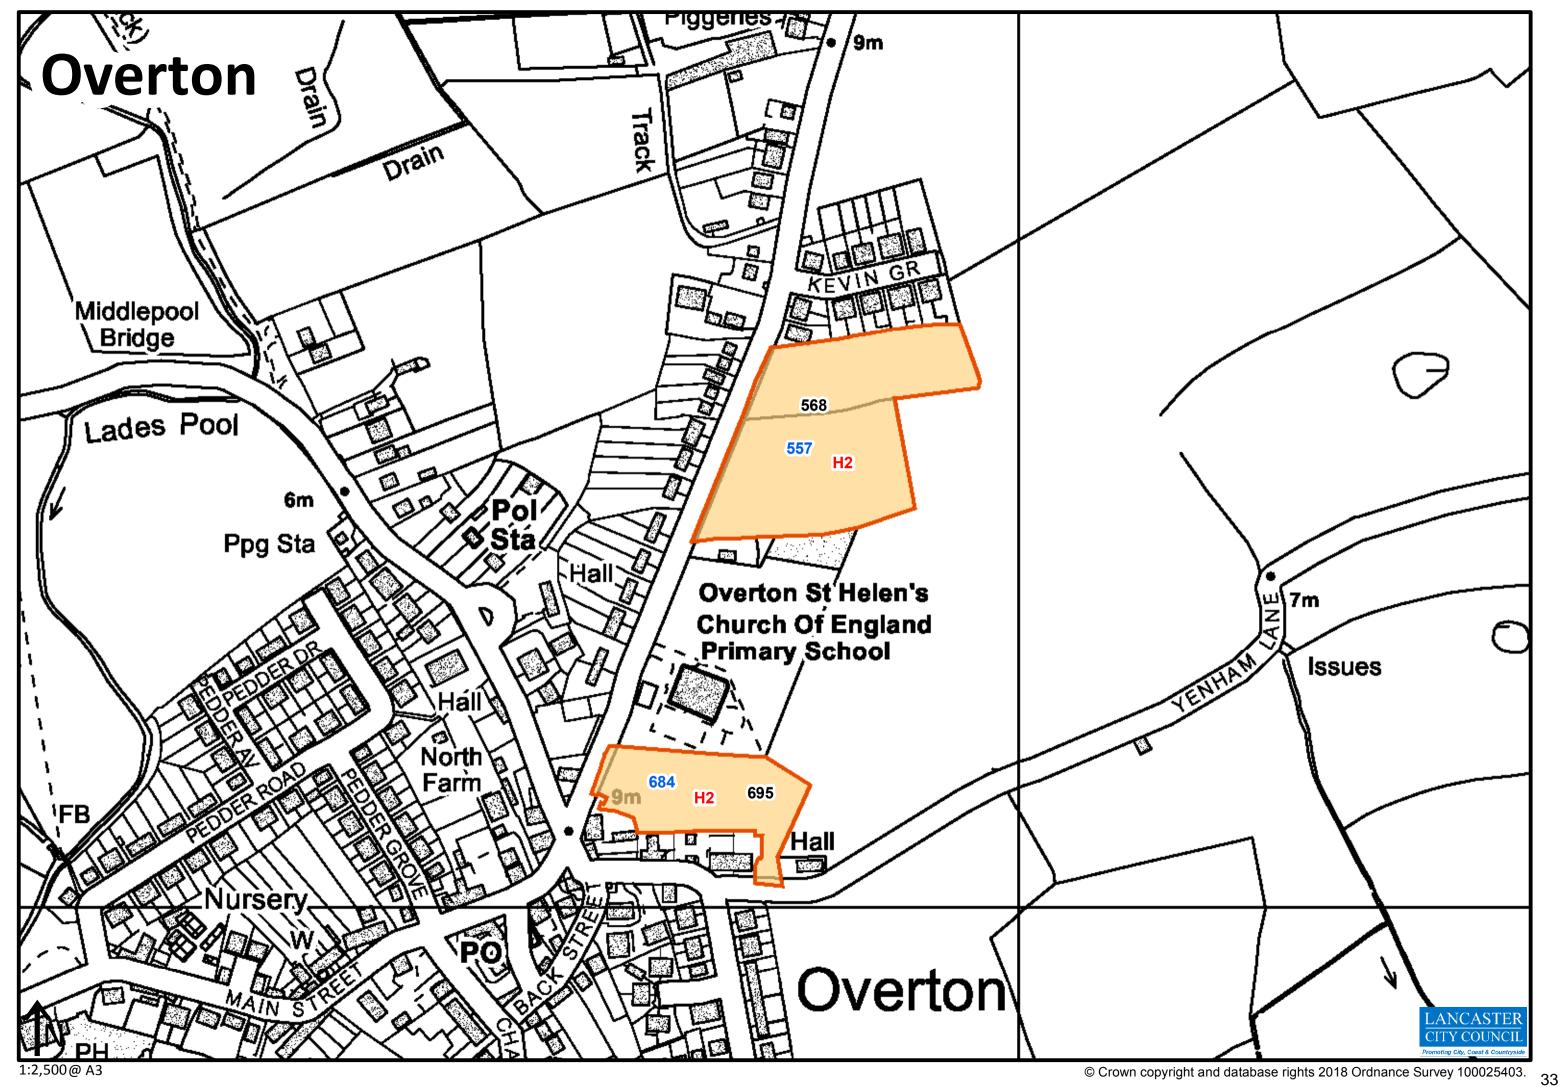

| Policy Reference | Site Name                                                   | Settlement      | LPSA Ref | Former SHLAA Ref | Allocation Type      |
|------------------|-------------------------------------------------------------|-----------------|----------|------------------|----------------------|
| H1               | Moor Park, Quernmore Road                                   | Lancaster       | 389      | 398              | Urban Housing        |
| H1               | New Quay Road                                               | Lancaster       | 260      | 266              | Urban Housing        |
| H1, H6           | Royal Albert Fields, Ashton Road                            | Lancaster       | 298      | 304              | Urban Housing        |
| H2               | Briar Lea Road                                              | Nether Kellet   | 543      | 554              | Rural Housing        |
| H2               | Halton Mills                                                | Halton          | 713      | 724              | Rural Housing        |
| H2               | Lancaster Road                                              | Overton         | 557      | 568              | Rural Housing        |
| H2               | Land between Low Road and Forge Lane                        | Halton          | 669      | 680              | Rural Housing        |
| H2               | Land North of Old Hall Farm                                 | Over Kellet     | 800      | <null></null>    | Rural Housing        |
| H2               | Land South of Low Road                                      | Halton          | 163      | 167              | Rural Housing        |
| H2               | Land South of Marsh Lane                                    | Cockerham       | 643      | 654              | Rural Housing        |
| H2               | Land to the rear of Pointer Grove and adjacent to High Road | Halton          | 159      | 163              | Rural Housing        |
| H2               | Monkswell Avenue                                            | Bolton-le-Sands | 21       | 21               | Rural Housing        |
| H2               | Royal Oak Meadow                                            | Hornby          | 240      | 245              | Rural Housing        |
| H2               | St Michaels Lane                                            | Bolton-le-Sands | 32       | 32               | Rural Housing        |
| H2               | Yenham Lane                                                 | Overton         | 684      | 695              | Rural Housing        |
| H3               | University of Cumbria                                       | Lancaster       | 372      | 379              | Heritage Led Housing |
| SG1              | Bailrigg Garden Village - Whinney Carr and Bailrigg Lane    | South Lancaster | 334      | 341              | Strategic Housing    |
| SG7              | Ridge Farm/Cuckoo Farm                                      | East Lancaster  | 671      | 682              | Strategic Housing    |
| SG9              | North Lancaster Strategic Site                              | North Lancaster | 710      | 721              | Strategic Housing    |
| SG11             | Lundsfield Quarry                                           | South Carnforth | 61       | 61               | Strategic Housing    |
| SG12             | South of Windermere Road                                    | South Carnforth | 717      | 728              | Strategic Housing    |