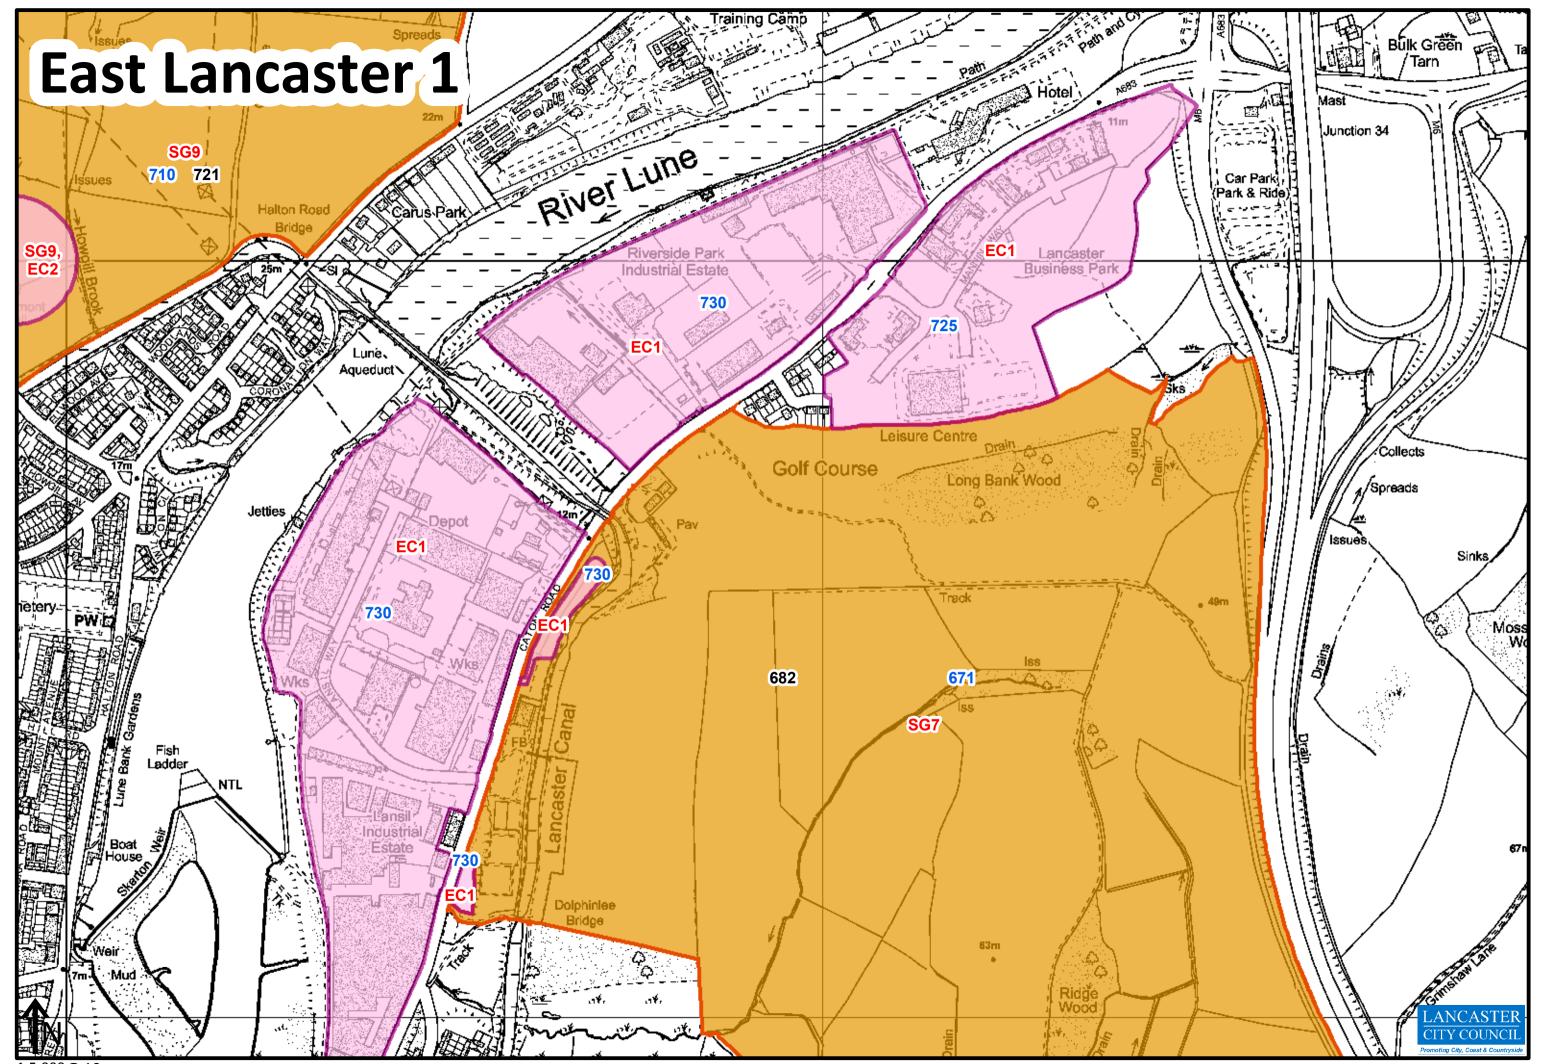

## Table of Allocated Development Sites

| Policy Reference | Site Name                                                                | Settlement           | LPSA Ref      | Former SHLAA Ref | Allocation Type              |
|------------------|--------------------------------------------------------------------------|----------------------|---------------|------------------|------------------------------|
| DOS1             | Land at Bulk Road and Lawson's Quay, Central Lancaster                   | Lancaster            | 365           | 358              | Development Opportunity Site |
| DOS2             | Land at Moor Lane Mills, Central Lancaster                               | Lancaster            | <null></null> | <null></null>    | Development Opportunity Site |
| DOS3, H1         | Luneside East                                                            | Lancaster            | 292           | 286              | Development Opportunity Site |
| DOS4, H1         | Lune Industrial Estate, Luneside                                         | Lancaster            | <null></null> | 736              | Development Opportunity Site |
| DOS5             | Land at Willow Lane/Coronation Field                                     | Lancaster            | 377           | 370              | Development Opportunity Site |
| DOS6             | Galgate Mill                                                             | Galgate              | <null></null> | 722              | Development Opportunity Site |
| DOS7, H2         | Middleton Towers, Carr Lane                                              | Middleton            | 418           | 408              | Development Opportunity Site |
| DOS86 (DO9 MAAP) | Morecambe Festival Market and Surrounding Area                           | Morecambe            | <null></null> | 825              | Development Opportunity Site |
| DOS9             | Land at Former TDG Depot, Warton Road                                    | Carnforth            | <null></null> | 742              | Development Opportunity Site |
| DOS10            | Former Thomas Graveson Site, Warton Road                                 | Carnforth            | 75            | 75               | Development Opportunity Site |
| EC1              | Carnforth Business Park                                                  | Carnforth            | 724           | <null></null>    | General Employment Areas     |
| EC1              | Carnforth Levels                                                         | Carnforth            | 728           | <null></null>    | General Employment Areas     |
| EC1              | Caton Road Industrial Estate                                             | Lancaster            | 730           | <null></null>    | General Employment Area      |
| EC1              | Claughton Brickworks                                                     | Claughton            | 723           | <null></null>    | Rural Employment Site        |
| EC1              | Cowan Bridge Industrial Estate                                           | Cowan Bridge         | 719           | <null></null>    | Rural Employment Site        |
| EC1              | Galgate Mill                                                             | Galgate              | 780           | 84               | Rural Employment Site        |
| EC1              | Glasson Dock Industrial Area                                             | Glasson              | 733           | <null></null>    | Rural Employment Site        |
| EC1              | Halton Mills                                                             | Halton               | 741           | <null></null>    | Rural Employment Site        |
| EC1              | Heysham Industrial Estate                                                | Heysham              | 735           | <null></null>    | Strategic Employment Site    |
| EC1              | Hornby Industrial Estate                                                 | Hornby               | 720           | <null></null>    | Rural Employment Site        |
| EC1              | Kellet Road Industrial Estate                                            | Carnforth            | 734           | <null></null>    | General Employment Area      |
| EC1              | Lancaster Business Park, Caton Road                                      | Lancaster            | 725           | <null></null>    | Office Development           |
| EC1              | Lancaster West Business Park                                             | Heysham              | 732           | <null></null>    | General Employment Area      |
| EC1              | Land at Scotland Road                                                    | Carnforth            | 727           | <null></null>    | General Employment Areas     |
| EC1              | Land at Warton Road                                                      | Carnforth            | 729           | <null></null>    | General Employment Area      |
| EC1              | Major Industrial Estate                                                  | Heysham              | 738           | <null></null>    | General Employment Area      |
| EC1              | Middleton Road Employment Area                                           | Heysham              | 738           | <null></null>    | General Employment Area      |
| EC1, SG14        | Port of Heysham Industrial Estate                                        | Heysham              | 740           | <null></null>    | Strategic Employment Site    |
| EC1.6            | Port of Heysham Industrial Estate                                        | Heysham              | 740           | <null></null>    | Strategic Employment Site    |
| EC1              | Royd Mill                                                                | Heysham              | 731           | <null></null>    | General Employment Area      |
| EC1              | White Cross Business Park                                                | Lancaster            | 726           | <null></null>    | Office Development           |
| EC1, EC4         | White Lund Industrial Estate                                             | Lancaster            | 737           | <null></null>    | General Employment Area      |
| EC1              | Willow MIII                                                              | Caton                | 721           | <null></null>    | Rural Employment Site        |
| EC2, SG14        | Expansion of Facilities for the Port of Heysham (Land off Imperial Road) | Morecambe            | 810           | <null></null>    | General Employment Site      |
| EC2              | Junction 33 Auction Market                                               | Galgate              | 824           | <null></null>    | Agricultural Employment Site |
| EC2              | Lancaster University Innovation Campus                                   | Lancaster            | 739           | <null></null>    | General Employment Site      |
| SG9, EC2         | North Lancaster Business Park                                            | Lancaster            | <null></null> | <null></null>    | Office Development           |
| H1               | Broadway Hotel                                                           | Morecambe            | 523           | 534              | Urban Housing                |
| H1               | Former Police Station, Heysham Road                                      | Heysham              | 179           | 184              | Urban Housing                |
| пт<br>Н1, Н3     | Former Ridge Lea Hospital                                                | East Lancaster       | 369           | 376              | Heritage Led Housing         |
| п1, п3<br>Н1, Н4 | Grab Lane                                                                | East Lancaster       | 321           | 328              | Urban Housing                |
| п1, п4<br>Н1     | Grove Street Depot                                                       | Lancaster            | 529           | 540              | Urban Housing                |
| п1<br>Н1         | Land West of 113 White Lund Road, Oxcliffe Road                          | Morecambe            | 500           | 511              | Urban Housing                |
| <u> </u>         |                                                                          | <del></del>          |               |                  |                              |
| H1<br>H1, H5     | Land West of Middleton Road  Leisure Park/Auction Mart, Wyresdale Road   | Heysham<br>Lancaster | 177<br>251    | 182<br>257       | Urban Housing Urban Housing  |