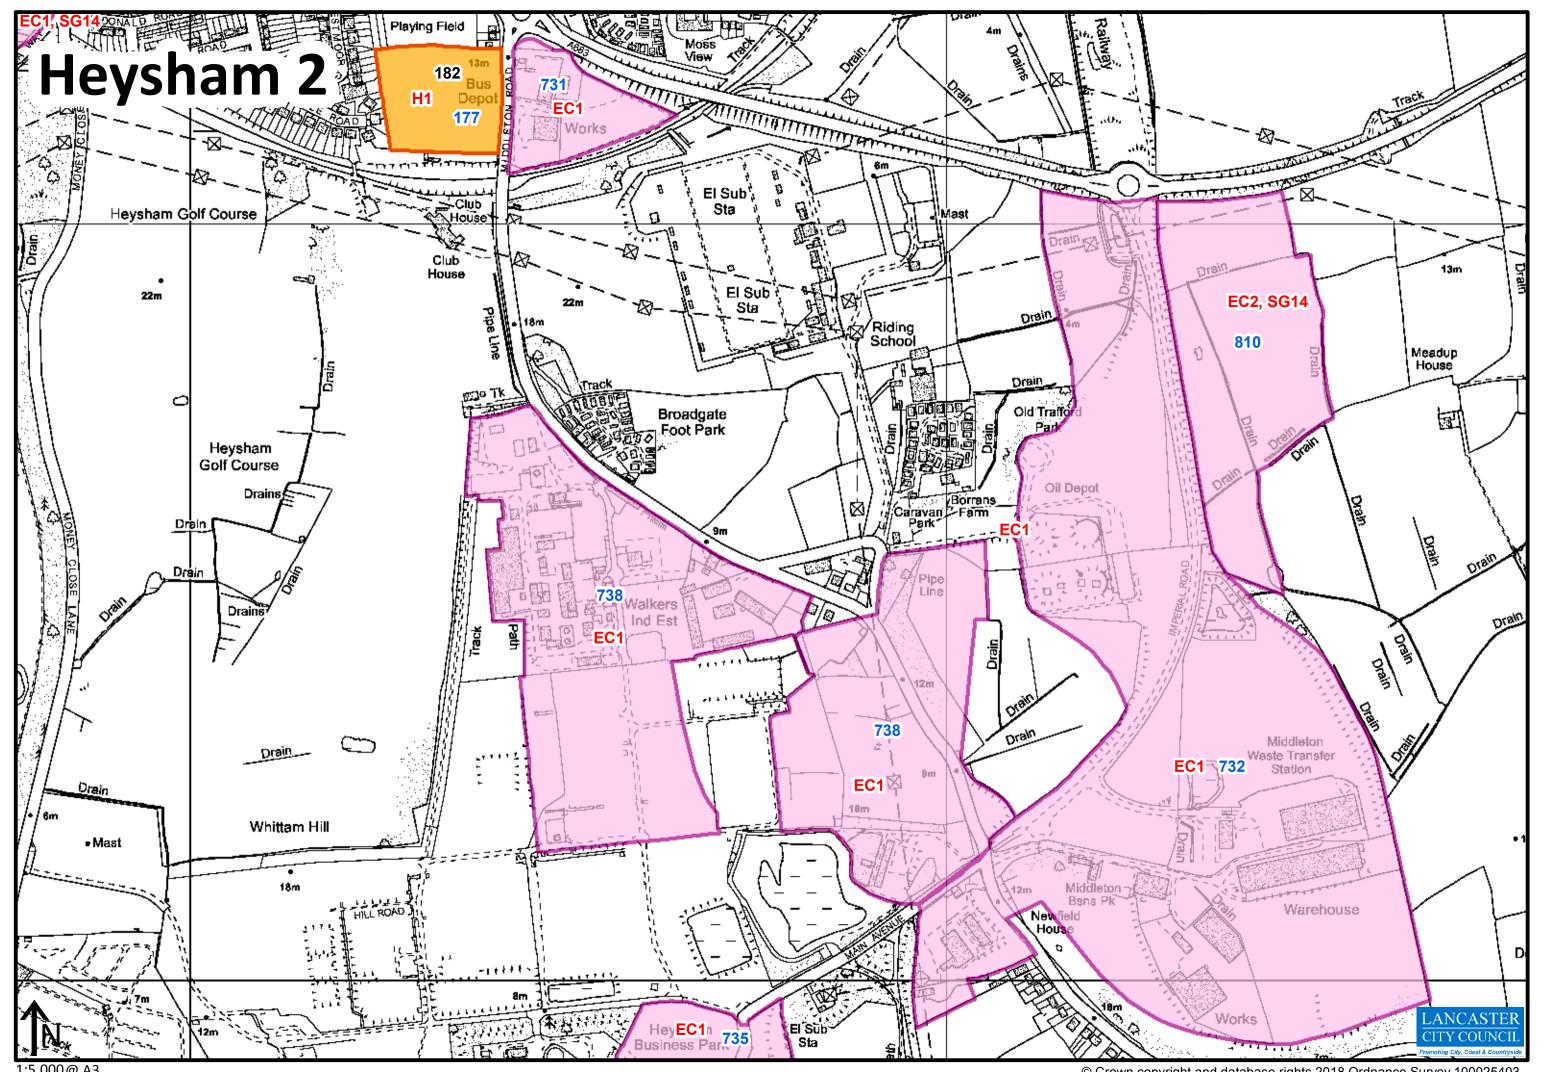

## Table of Allocated Development Sites

| Policy Reference | Site Name                                                                | Settlement           | LPSA Ref      | Former SHLAA Ref | Allocation Type              |
|------------------|--------------------------------------------------------------------------|----------------------|---------------|------------------|------------------------------|
| DOS1             | Land at Bulk Road and Lawson's Quay, Central Lancaster                   | Lancaster            | 365           | 358              | Development Opportunity Site |
| DOS2             | Land at Moor Lane Mills, Central Lancaster                               | Lancaster            | <null></null> | <null></null>    | Development Opportunity Site |
| DOS3, H1         | Luneside East                                                            | Lancaster            | 292           | 286              | Development Opportunity Site |
| DOS4, H1         | Lune Industrial Estate, Luneside                                         | Lancaster            | <null></null> | 736              | Development Opportunity Site |
| DOS5             | Land at Willow Lane/Coronation Field                                     | Lancaster            | 377           | 370              | Development Opportunity Site |
| DOS6             | Galgate Mill                                                             | Galgate              | <null></null> | 722              | Development Opportunity Site |
| DOS7, H2         | Middleton Towers, Carr Lane                                              | Middleton            | 418           | 408              | Development Opportunity Site |
| DOS86 (DO9 MAAP) | Morecambe Festival Market and Surrounding Area                           | Morecambe            | <null></null> | 825              | Development Opportunity Site |
| DOS9             | Land at Former TDG Depot, Warton Road                                    | Carnforth            | <null></null> | 742              | Development Opportunity Site |
| DOS10            | Former Thomas Graveson Site, Warton Road                                 | Carnforth            | 75            | 75               | Development Opportunity Site |
| EC1              | Carnforth Business Park                                                  | Carnforth            | 724           | <null></null>    | General Employment Areas     |
| EC1              | Carnforth Levels                                                         | Carnforth            | 728           | <null></null>    | General Employment Areas     |
| EC1              | Caton Road Industrial Estate                                             | Lancaster            | 730           | <null></null>    | General Employment Area      |
| EC1              | Claughton Brickworks                                                     | Claughton            | 723           | <null></null>    | Rural Employment Site        |
| EC1              | Cowan Bridge Industrial Estate                                           | Cowan Bridge         | 719           | <null></null>    | Rural Employment Site        |
| EC1              | Galgate Mill                                                             | Galgate              | 780           | 84               | Rural Employment Site        |
| EC1              | Glasson Dock Industrial Area                                             | Glasson              | 733           | <null></null>    | Rural Employment Site        |
| EC1              | Halton Mills                                                             | Halton               | 741           | <null></null>    | Rural Employment Site        |
| EC1              | Heysham Industrial Estate                                                | Heysham              | 735           | <null></null>    | Strategic Employment Site    |
| EC1              | Hornby Industrial Estate                                                 | Hornby               | 720           | <null></null>    | Rural Employment Site        |
| EC1              | Kellet Road Industrial Estate                                            | Carnforth            | 734           | <null></null>    | General Employment Area      |
| EC1              | Lancaster Business Park, Caton Road                                      | Lancaster            | 725           | <null></null>    | Office Development           |
| EC1              | Lancaster West Business Park                                             | Heysham              | 732           | <null></null>    | General Employment Area      |
| EC1              | Land at Scotland Road                                                    | Carnforth            | 727           | <null></null>    | General Employment Areas     |
| EC1              | Land at Warton Road                                                      | Carnforth            | 729           | <null></null>    | General Employment Area      |
| EC1              | Major Industrial Estate                                                  | Heysham              | 738           | <null></null>    | General Employment Area      |
| EC1              | Middleton Road Employment Area                                           | Heysham              | 738           | <null></null>    | General Employment Area      |
| EC1, SG14        | Port of Heysham Industrial Estate                                        | Heysham              | 740           | <null></null>    | Strategic Employment Site    |
| EC1.6            | Port of Heysham Industrial Estate                                        | Heysham              | 740           | <null></null>    | Strategic Employment Site    |
| EC1              | Royd Mill                                                                | Heysham              | 731           | <null></null>    | General Employment Area      |
| EC1              | White Cross Business Park                                                | Lancaster            | 726           | <null></null>    | Office Development           |
| EC1, EC4         | White Lund Industrial Estate                                             | Lancaster            | 737           | <null></null>    | General Employment Area      |
| EC1              | Willow MIII                                                              | Caton                | 721           | <null></null>    | Rural Employment Site        |
| EC2, SG14        | Expansion of Facilities for the Port of Heysham (Land off Imperial Road) | Morecambe            | 810           | <null></null>    | General Employment Site      |
| EC2              | Junction 33 Auction Market                                               | Galgate              | 824           | <null></null>    | Agricultural Employment Site |
| EC2              | Lancaster University Innovation Campus                                   | Lancaster            | 739           | <null></null>    | General Employment Site      |
| SG9, EC2         | North Lancaster Business Park                                            | Lancaster            | <null></null> | <null></null>    | Office Development           |
| H1               | Broadway Hotel                                                           | Morecambe            | 523           | 534              | Urban Housing                |
| H1               | Former Police Station, Heysham Road                                      | Heysham              | 179           | 184              | Urban Housing                |
| пт<br>Н1, Н3     | Former Ridge Lea Hospital                                                | East Lancaster       | 369           | 376              | Heritage Led Housing         |
| п1, п3<br>Н1, Н4 | Grab Lane                                                                | East Lancaster       | 321           | 328              | Urban Housing                |
| п1, п4<br>Н1     | Grove Street Depot                                                       | Lancaster            | 529           | 540              | Urban Housing                |
| п1<br>Н1         | Land West of 113 White Lund Road, Oxcliffe Road                          | Morecambe            | 500           | 511              | Urban Housing                |
| <u> </u>         |                                                                          | <del></del>          |               |                  |                              |
| H1<br>H1, H5     | Land West of Middleton Road  Leisure Park/Auction Mart, Wyresdale Road   | Heysham<br>Lancaster | 177<br>251    | 182<br>257       | Urban Housing Urban Housing  |