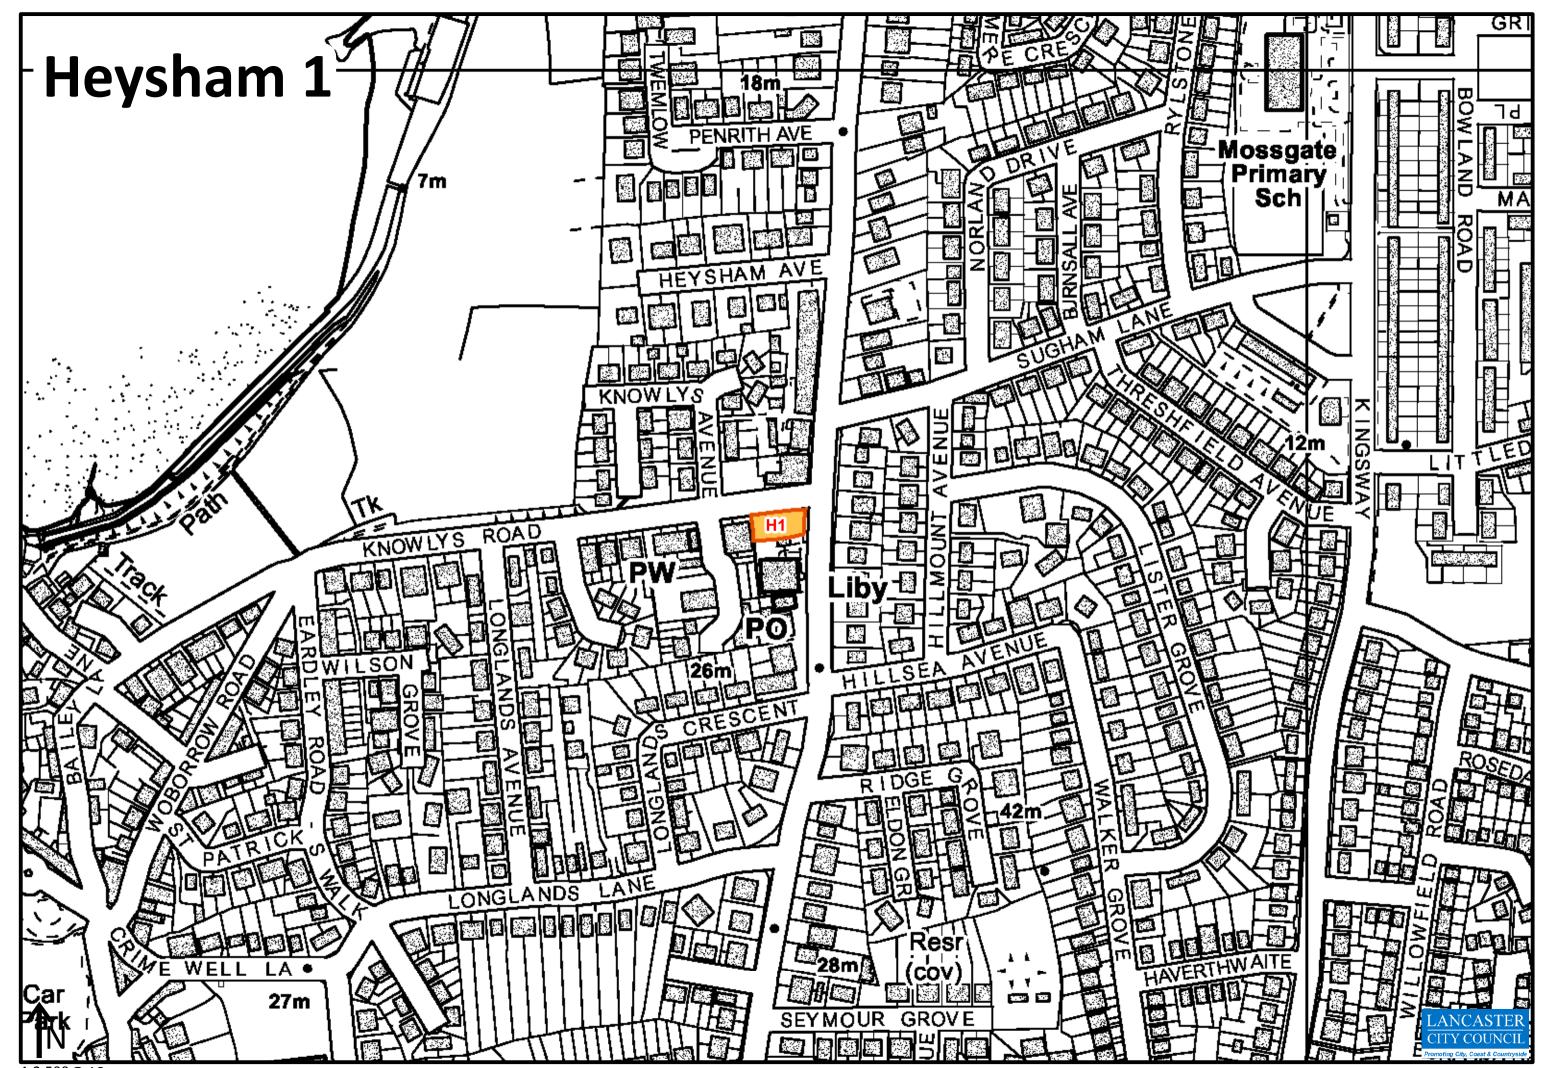

## Table of Allocated Development Sites

| Policy Reference | Site Name                                                                | Settlement           | LPSA Ref      | Former SHLAA Ref | Allocation Type              |
|------------------|--------------------------------------------------------------------------|----------------------|---------------|------------------|------------------------------|
| DOS1             | Land at Bulk Road and Lawson's Quay, Central Lancaster                   | Lancaster            | 365           | 358              | Development Opportunity Site |
| DOS2             | Land at Moor Lane Mills, Central Lancaster                               | Lancaster            | <null></null> | <null></null>    | Development Opportunity Site |
| DOS3, H1         | Luneside East                                                            | Lancaster            | 292           | 286              | Development Opportunity Site |
| DOS4, H1         | Lune Industrial Estate, Luneside                                         | Lancaster            | <null></null> | 736              | Development Opportunity Site |
| DOS5             | Land at Willow Lane/Coronation Field                                     | Lancaster            | 377           | 370              | Development Opportunity Site |
| DOS6             | Galgate Mill                                                             | Galgate              | <null></null> | 722              | Development Opportunity Site |
| DOS7, H2         | Middleton Towers, Carr Lane                                              | Middleton            | 418           | 408              | Development Opportunity Site |
| DOS86 (DO9 MAAP) | Morecambe Festival Market and Surrounding Area                           | Morecambe            | <null></null> | 825              | Development Opportunity Site |
| DOS9             | Land at Former TDG Depot, Warton Road                                    | Carnforth            | <null></null> | 742              | Development Opportunity Site |
| DOS10            | Former Thomas Graveson Site, Warton Road                                 | Carnforth            | 75            | 75               | Development Opportunity Site |
| EC1              | Carnforth Business Park                                                  | Carnforth            | 724           | <null></null>    | General Employment Areas     |
| EC1              | Carnforth Levels                                                         | Carnforth            | 728           | <null></null>    | General Employment Areas     |
| EC1              | Caton Road Industrial Estate                                             | Lancaster            | 730           | <null></null>    | General Employment Area      |
| EC1              | Claughton Brickworks                                                     | Claughton            | 723           | <null></null>    | Rural Employment Site        |
| EC1              | Cowan Bridge Industrial Estate                                           | Cowan Bridge         | 719           | <null></null>    | Rural Employment Site        |
| EC1              | Galgate Mill                                                             | Galgate              | 780           | 84               | Rural Employment Site        |
| EC1              | Glasson Dock Industrial Area                                             | Glasson              | 733           | <null></null>    | Rural Employment Site        |
| EC1              | Halton Mills                                                             | Halton               | 741           | <null></null>    | Rural Employment Site        |
| EC1              | Heysham Industrial Estate                                                | Heysham              | 735           | <null></null>    | Strategic Employment Site    |
| EC1              | Hornby Industrial Estate                                                 | Hornby               | 720           | <null></null>    | Rural Employment Site        |
| EC1              | Kellet Road Industrial Estate                                            | Carnforth            | 734           | <null></null>    | General Employment Area      |
| EC1              | Lancaster Business Park, Caton Road                                      | Lancaster            | 725           | <null></null>    | Office Development           |
| EC1              | Lancaster West Business Park                                             | Heysham              | 732           | <null></null>    | General Employment Area      |
| EC1              | Land at Scotland Road                                                    | Carnforth            | 727           | <null></null>    | General Employment Areas     |
| EC1              | Land at Warton Road                                                      | Carnforth            | 729           | <null></null>    | General Employment Area      |
| EC1              | Major Industrial Estate                                                  | Heysham              | 738           | <null></null>    | General Employment Area      |
| EC1              | Middleton Road Employment Area                                           | Heysham              | 738           | <null></null>    | General Employment Area      |
| EC1, SG14        | Port of Heysham Industrial Estate                                        | Heysham              | 740           | <null></null>    | Strategic Employment Site    |
| EC1.6            | Port of Heysham Industrial Estate                                        | Heysham              | 740           | <null></null>    | Strategic Employment Site    |
| EC1              | Royd Mill                                                                | Heysham              | 731           | <null></null>    | General Employment Area      |
| EC1              | White Cross Business Park                                                | Lancaster            | 726           | <null></null>    | Office Development           |
| EC1, EC4         | White Lund Industrial Estate                                             | Lancaster            | 737           | <null></null>    | General Employment Area      |
| EC1              | Willow MIII                                                              | Caton                | 721           | <null></null>    | Rural Employment Site        |
| EC2, SG14        | Expansion of Facilities for the Port of Heysham (Land off Imperial Road) | Morecambe            | 810           | <null></null>    | General Employment Site      |
| EC2              | Junction 33 Auction Market                                               | Galgate              | 824           | <null></null>    | Agricultural Employment Site |
| EC2              | Lancaster University Innovation Campus                                   | Lancaster            | 739           | <null></null>    | General Employment Site      |
| SG9, EC2         | North Lancaster Business Park                                            | Lancaster            | <null></null> | <null></null>    | Office Development           |
| H1               | Broadway Hotel                                                           | Morecambe            | 523           | 534              | Urban Housing                |
| H1               | Former Police Station, Heysham Road                                      | Heysham              | 179           | 184              | Urban Housing                |
| пт<br>Н1, Н3     | Former Ridge Lea Hospital                                                | East Lancaster       | 369           | 376              | Heritage Led Housing         |
| п1, п3<br>Н1, Н4 | Grab Lane                                                                | East Lancaster       | 321           | 328              | Urban Housing                |
| п1, п4<br>Н1     | Grove Street Depot                                                       | Lancaster            | 529           | 540              | Urban Housing                |
| п1<br>Н1         | Land West of 113 White Lund Road, Oxcliffe Road                          | Morecambe            | 500           | 511              | Urban Housing                |
| <u> </u>         |                                                                          | <del></del>          |               |                  |                              |
| H1<br>H1, H5     | Land West of Middleton Road  Leisure Park/Auction Mart, Wyresdale Road   | Heysham<br>Lancaster | 177<br>251    | 182<br>257       | Urban Housing Urban Housing  |