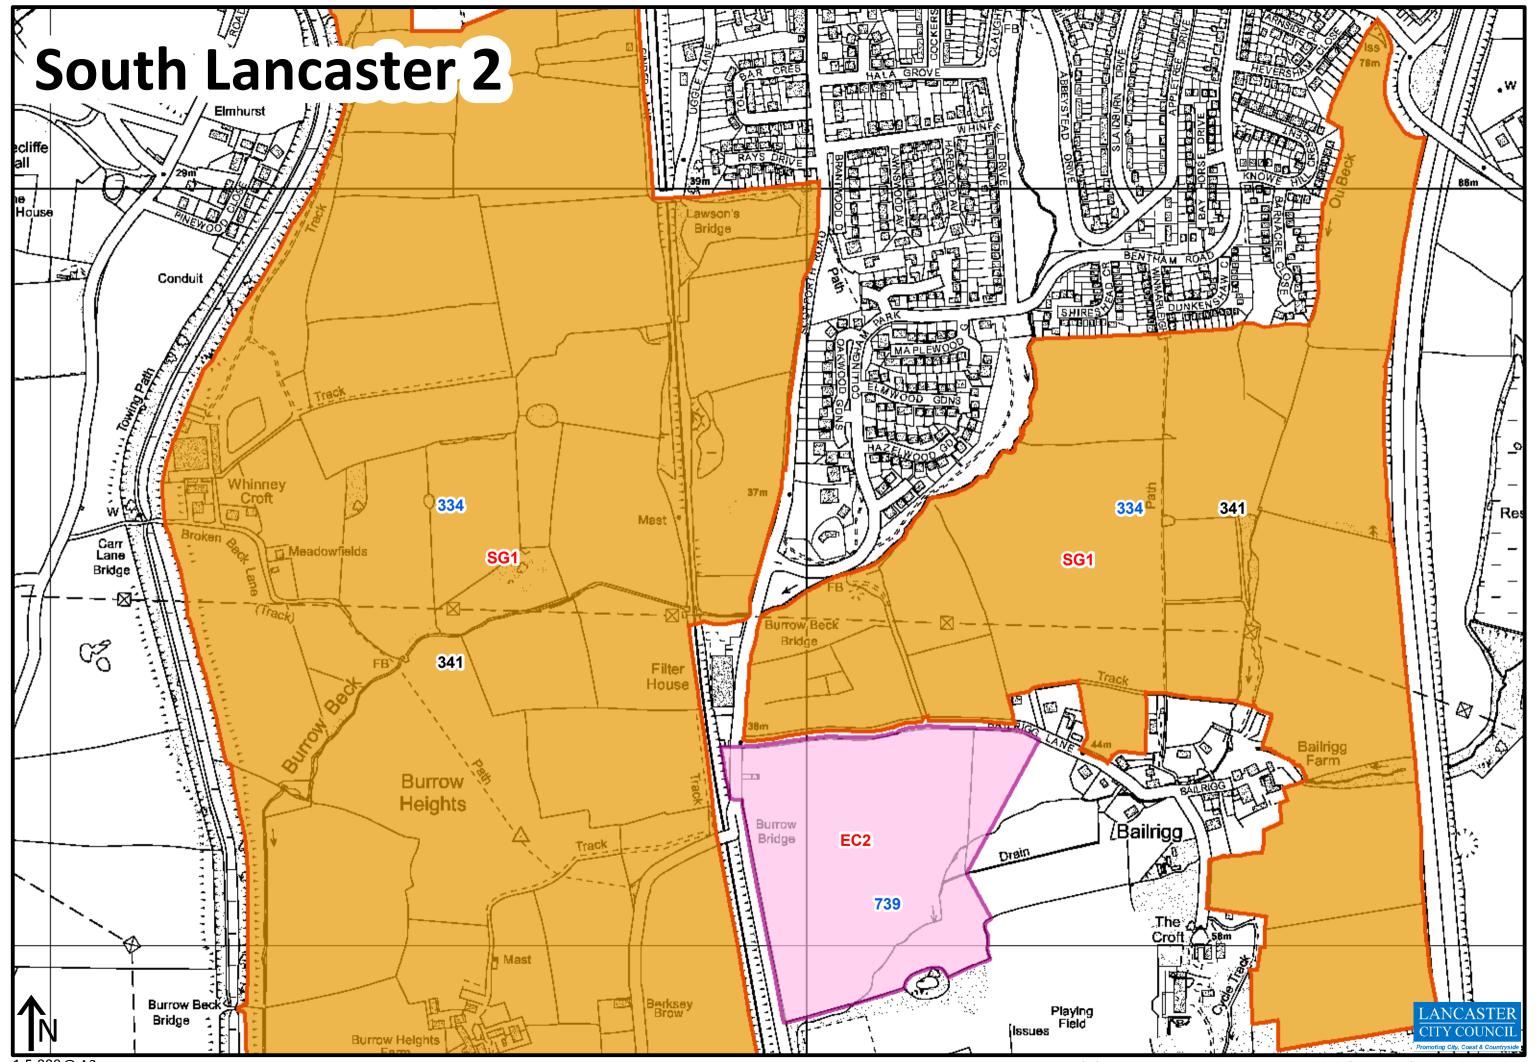

| Policy Reference | Site Name                                                   | Settlement      | LPSA Ref | Former SHLAA Ref | Allocation Type      |
|------------------|-------------------------------------------------------------|-----------------|----------|------------------|----------------------|
| H1               | Moor Park, Quernmore Road                                   | Lancaster       | 389      | 398              | Urban Housing        |
| H1               | New Quay Road                                               | Lancaster       | 260      | 266              | Urban Housing        |
| H1, H6           | Royal Albert Fields, Ashton Road                            | Lancaster       | 298      | 304              | Urban Housing        |
| H2               | Briar Lea Road                                              | Nether Kellet   | 543      | 554              | Rural Housing        |
| H2               | Halton Mills                                                | Halton          | 713      | 724              | Rural Housing        |
| H2               | Lancaster Road                                              | Overton         | 557      | 568              | Rural Housing        |
| H2               | Land between Low Road and Forge Lane                        | Halton          | 669      | 680              | Rural Housing        |
| H2               | Land North of Old Hall Farm                                 | Over Kellet     | 800      | <null></null>    | Rural Housing        |
| H2               | Land South of Low Road                                      | Halton          | 163      | 167              | Rural Housing        |
| H2               | Land South of Marsh Lane                                    | Cockerham       | 643      | 654              | Rural Housing        |
| H2               | Land to the rear of Pointer Grove and adjacent to High Road | Halton          | 159      | 163              | Rural Housing        |
| H2               | Monkswell Avenue                                            | Bolton-le-Sands | 21       | 21               | Rural Housing        |
| H2               | Royal Oak Meadow                                            | Hornby          | 240      | 245              | Rural Housing        |
| H2               | St Michaels Lane                                            | Bolton-le-Sands | 32       | 32               | Rural Housing        |
| H2               | Yenham Lane                                                 | Overton         | 684      | 695              | Rural Housing        |
| H3               | University of Cumbria                                       | Lancaster       | 372      | 379              | Heritage Led Housing |
| SG1              | Bailrigg Garden Village - Whinney Carr and Bailrigg Lane    | South Lancaster | 334      | 341              | Strategic Housing    |
| SG7              | Ridge Farm/Cuckoo Farm                                      | East Lancaster  | 671      | 682              | Strategic Housing    |
| SG9              | North Lancaster Strategic Site                              | North Lancaster | 710      | 721              | Strategic Housing    |
| SG11             | Lundsfield Quarry                                           | South Carnforth | 61       | 61               | Strategic Housing    |
| SG12             | South of Windermere Road                                    | South Carnforth | 717      | 728              | Strategic Housing    |