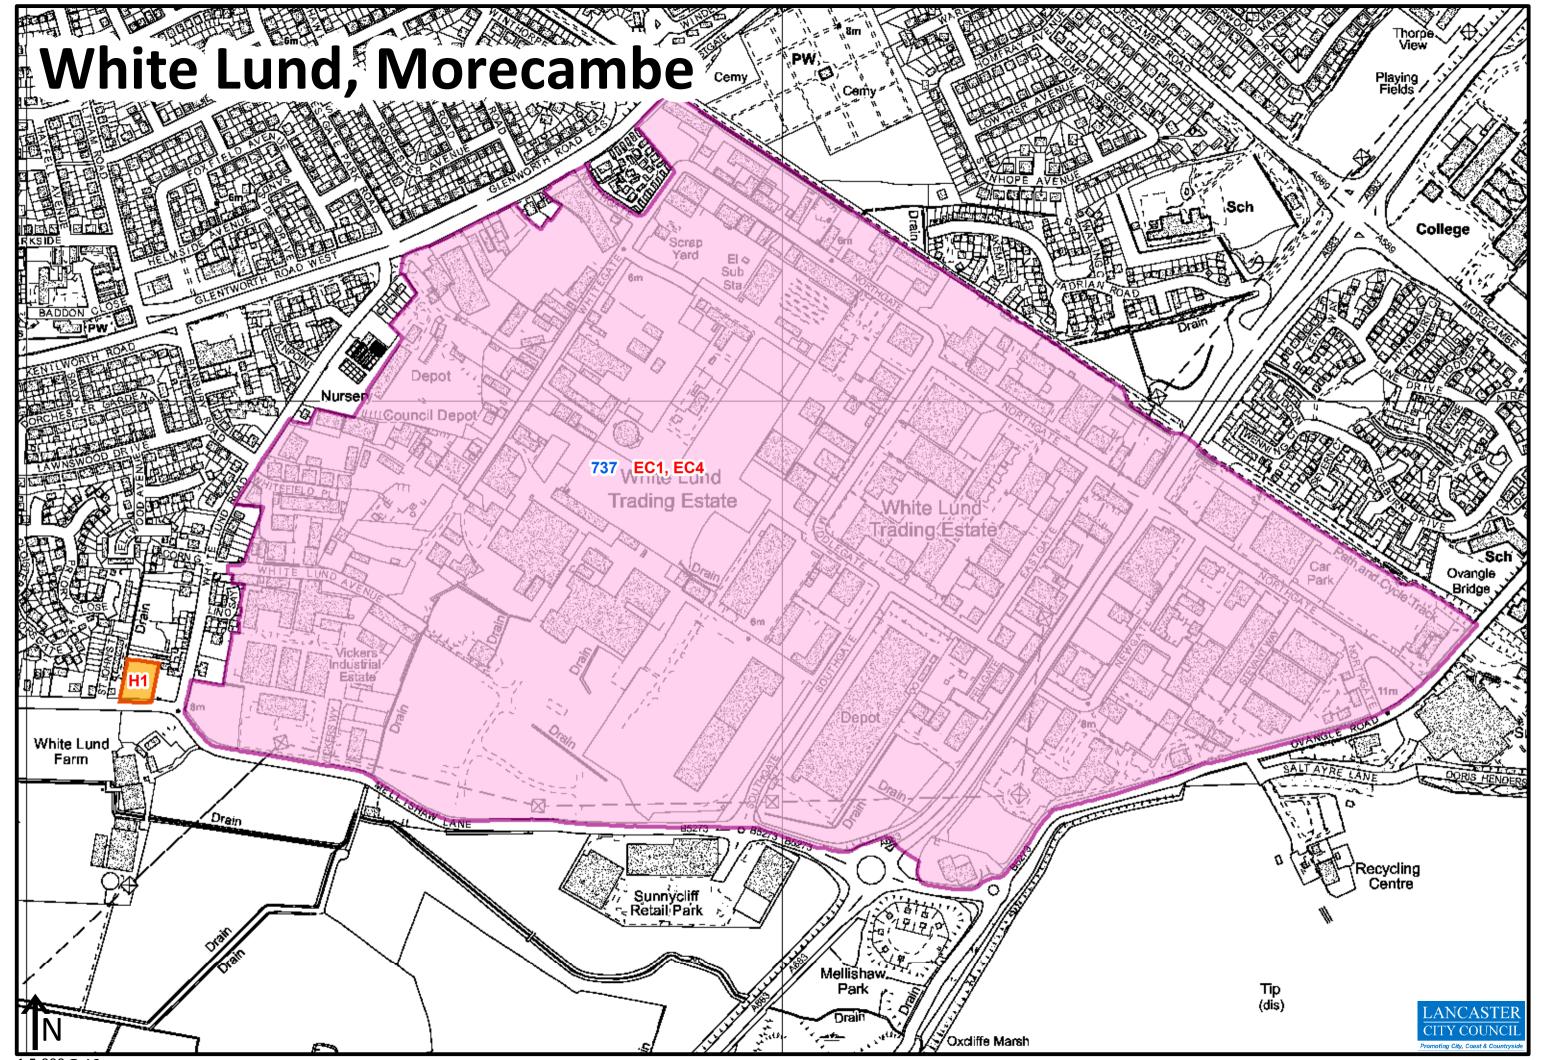

## Table of Allocated Development Sites

| Policy Reference | Site Name                                                                | Settlement           | LPSA Ref      | Former SHLAA Ref | Allocation Type              |
|------------------|--------------------------------------------------------------------------|----------------------|---------------|------------------|------------------------------|
| DOS1             | Land at Bulk Road and Lawson's Quay, Central Lancaster                   | Lancaster            | 365           | 358              | Development Opportunity Site |
| DOS2             | Land at Moor Lane Mills, Central Lancaster                               | Lancaster            | <null></null> | <null></null>    | Development Opportunity Site |
| DOS3, H1         | Luneside East                                                            | Lancaster            | 292           | 286              | Development Opportunity Site |
| DOS4, H1         | Lune Industrial Estate, Luneside                                         | Lancaster            | <null></null> | 736              | Development Opportunity Site |
| DOS5             | Land at Willow Lane/Coronation Field                                     | Lancaster            | 377           | 370              | Development Opportunity Site |
| DOS6             | Galgate Mill                                                             | Galgate              | <null></null> | 722              | Development Opportunity Site |
| DOS7, H2         | Middleton Towers, Carr Lane                                              | Middleton            | 418           | 408              | Development Opportunity Site |
| DOS86 (DO9 MAAP) | Morecambe Festival Market and Surrounding Area                           | Morecambe            | <null></null> | 825              | Development Opportunity Site |
| DOS9             | Land at Former TDG Depot, Warton Road                                    | Carnforth            | <null></null> | 742              | Development Opportunity Site |
| DOS10            | Former Thomas Graveson Site, Warton Road                                 | Carnforth            | 75            | 75               | Development Opportunity Site |
| EC1              | Carnforth Business Park                                                  | Carnforth            | 724           | <null></null>    | General Employment Areas     |
| EC1              | Carnforth Levels                                                         | Carnforth            | 728           | <null></null>    | General Employment Areas     |
| EC1              | Caton Road Industrial Estate                                             | Lancaster            | 730           | <null></null>    | General Employment Area      |
| EC1              | Claughton Brickworks                                                     | Claughton            | 723           | <null></null>    | Rural Employment Site        |
| EC1              | Cowan Bridge Industrial Estate                                           | Cowan Bridge         | 719           | <null></null>    | Rural Employment Site        |
| EC1              | Galgate Mill                                                             | Galgate              | 780           | 84               | Rural Employment Site        |
| EC1              | Glasson Dock Industrial Area                                             | Glasson              | 733           | <null></null>    | Rural Employment Site        |
| EC1              | Halton Mills                                                             | Halton               | 741           | <null></null>    | Rural Employment Site        |
| EC1              | Heysham Industrial Estate                                                | Heysham              | 735           | <null></null>    | Strategic Employment Site    |
| EC1              | Hornby Industrial Estate                                                 | Hornby               | 720           | <null></null>    | Rural Employment Site        |
| EC1              | Kellet Road Industrial Estate                                            | Carnforth            | 734           | <null></null>    | General Employment Area      |
| EC1              | Lancaster Business Park, Caton Road                                      | Lancaster            | 725           | <null></null>    | Office Development           |
| EC1              | Lancaster West Business Park                                             | Heysham              | 732           | <null></null>    | General Employment Area      |
| EC1              | Land at Scotland Road                                                    | Carnforth            | 727           | <null></null>    | General Employment Areas     |
| EC1              | Land at Warton Road                                                      | Carnforth            | 729           | <null></null>    | General Employment Area      |
| EC1              | Major Industrial Estate                                                  | Heysham              | 738           | <null></null>    | General Employment Area      |
| EC1              | Middleton Road Employment Area                                           | Heysham              | 738           | <null></null>    | General Employment Area      |
| EC1, SG14        | Port of Heysham Industrial Estate                                        | Heysham              | 740           | <null></null>    | Strategic Employment Site    |
| EC1.6            | Port of Heysham Industrial Estate                                        | Heysham              | 740           | <null></null>    | Strategic Employment Site    |
| EC1              | Royd Mill                                                                | Heysham              | 731           | <null></null>    | General Employment Area      |
| EC1              | White Cross Business Park                                                | Lancaster            | 726           | <null></null>    | Office Development           |
| EC1, EC4         | White Lund Industrial Estate                                             | Lancaster            | 737           | <null></null>    | General Employment Area      |
| EC1              | Willow MIII                                                              | Caton                | 721           | <null></null>    | Rural Employment Site        |
| EC2, SG14        | Expansion of Facilities for the Port of Heysham (Land off Imperial Road) | Morecambe            | 810           | <null></null>    | General Employment Site      |
| EC2              | Junction 33 Auction Market                                               | Galgate              | 824           | <null></null>    | Agricultural Employment Site |
| EC2              | Lancaster University Innovation Campus                                   | Lancaster            | 739           | <null></null>    | General Employment Site      |
| SG9, EC2         | North Lancaster Business Park                                            | Lancaster            | <null></null> | <null></null>    | Office Development           |
| H1               | Broadway Hotel                                                           | Morecambe            | 523           | 534              | Urban Housing                |
| H1               | Former Police Station, Heysham Road                                      | Heysham              | 179           | 184              | Urban Housing                |
| пт<br>Н1, Н3     | Former Ridge Lea Hospital                                                | East Lancaster       | 369           | 376              | Heritage Led Housing         |
| п1, п3<br>Н1, Н4 | Grab Lane                                                                | East Lancaster       | 321           | 328              | Urban Housing                |
| п1, п4<br>Н1     | Grove Street Depot                                                       | Lancaster            | 529           | 540              | Urban Housing                |
| п1<br>Н1         | Land West of 113 White Lund Road, Oxcliffe Road                          | Morecambe            | 500           | 511              | Urban Housing                |
| <u> </u>         |                                                                          | <del></del>          |               |                  |                              |
| H1<br>H1, H5     | Land West of Middleton Road  Leisure Park/Auction Mart, Wyresdale Road   | Heysham<br>Lancaster | 177<br>251    | 182<br>257       | Urban Housing Urban Housing  |