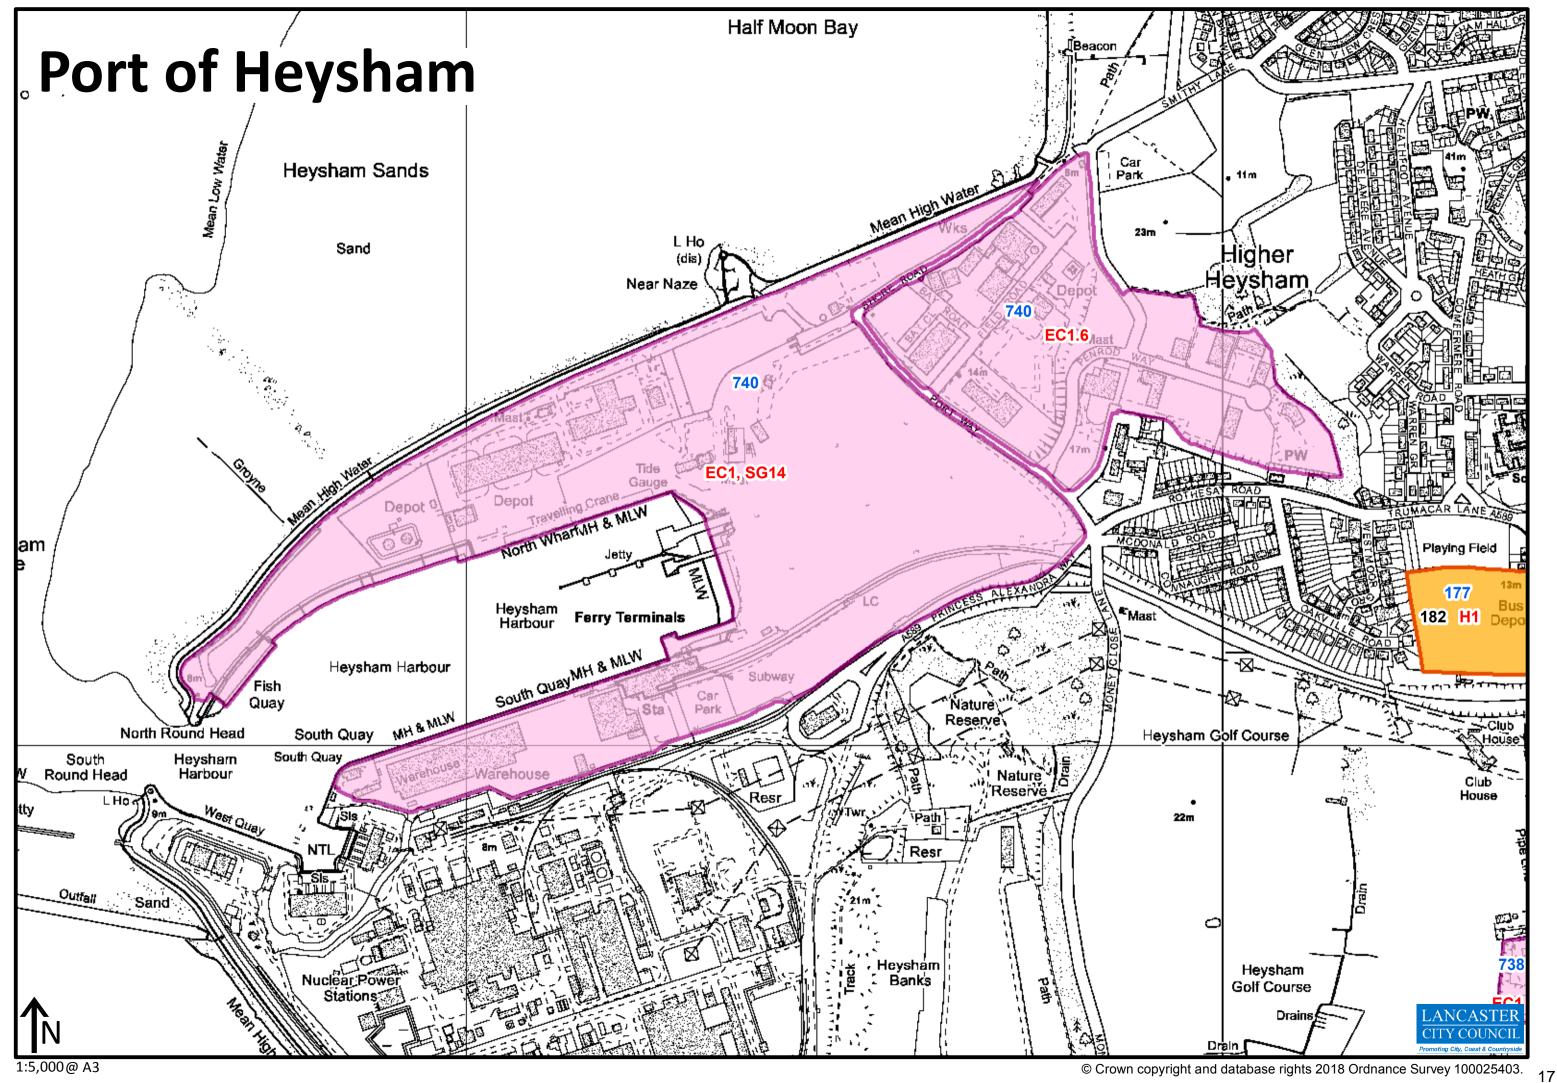

## Table of Allocated Development Sites

| Policy Reference | Site Name                                                                | Settlement           | LPSA Ref      | Former SHLAA Ref | Allocation Type              |
|------------------|--------------------------------------------------------------------------|----------------------|---------------|------------------|------------------------------|
| DOS1             | Land at Bulk Road and Lawson's Quay, Central Lancaster                   | Lancaster            | 365           | 358              | Development Opportunity Site |
| DOS2             | Land at Moor Lane Mills, Central Lancaster                               | Lancaster            | <null></null> | <null></null>    | Development Opportunity Site |
| DOS3, H1         | Luneside East                                                            | Lancaster            | 292           | 286              | Development Opportunity Site |
| DOS4, H1         | Lune Industrial Estate, Luneside                                         | Lancaster            | <null></null> | 736              | Development Opportunity Site |
| DOS5             | Land at Willow Lane/Coronation Field                                     | Lancaster            | 377           | 370              | Development Opportunity Site |
| DOS6             | Galgate Mill                                                             | Galgate              | <null></null> | 722              | Development Opportunity Site |
| DOS7, H2         | Middleton Towers, Carr Lane                                              | Middleton            | 418           | 408              | Development Opportunity Site |
| DOS86 (DO9 MAAP) | Morecambe Festival Market and Surrounding Area                           | Morecambe            | <null></null> | 825              | Development Opportunity Site |
| DOS9             | Land at Former TDG Depot, Warton Road                                    | Carnforth            | <null></null> | 742              | Development Opportunity Site |
| DOS10            | Former Thomas Graveson Site, Warton Road                                 | Carnforth            | 75            | 75               | Development Opportunity Site |
| EC1              | Carnforth Business Park                                                  | Carnforth            | 724           | <null></null>    | General Employment Areas     |
| EC1              | Carnforth Levels                                                         | Carnforth            | 728           | <null></null>    | General Employment Areas     |
| EC1              | Caton Road Industrial Estate                                             | Lancaster            | 730           | <null></null>    | General Employment Area      |
| EC1              | Claughton Brickworks                                                     | Claughton            | 723           | <null></null>    | Rural Employment Site        |
| EC1              | Cowan Bridge Industrial Estate                                           | Cowan Bridge         | 719           | <null></null>    | Rural Employment Site        |
| EC1              | Galgate Mill                                                             | Galgate              | 780           | 84               | Rural Employment Site        |
| EC1              | Glasson Dock Industrial Area                                             | Glasson              | 733           | <null></null>    | Rural Employment Site        |
| EC1              | Halton Mills                                                             | Halton               | 741           | <null></null>    | Rural Employment Site        |
| EC1              | Heysham Industrial Estate                                                | Heysham              | 735           | <null></null>    | Strategic Employment Site    |
| EC1              | Hornby Industrial Estate                                                 | Hornby               | 720           | <null></null>    | Rural Employment Site        |
| EC1              | Kellet Road Industrial Estate                                            | Carnforth            | 734           | <null></null>    | General Employment Area      |
| EC1              | Lancaster Business Park, Caton Road                                      | Lancaster            | 725           | <null></null>    | Office Development           |
| EC1              | Lancaster West Business Park                                             | Heysham              | 732           | <null></null>    | General Employment Area      |
| EC1              | Land at Scotland Road                                                    | Carnforth            | 727           | <null></null>    | General Employment Areas     |
| EC1              | Land at Warton Road                                                      | Carnforth            | 729           | <null></null>    | General Employment Area      |
| EC1              | Major Industrial Estate                                                  | Heysham              | 738           | <null></null>    | General Employment Area      |
| EC1              | Middleton Road Employment Area                                           | Heysham              | 738           | <null></null>    | General Employment Area      |
| EC1, SG14        | Port of Heysham Industrial Estate                                        | Heysham              | 740           | <null></null>    | Strategic Employment Site    |
| EC1.6            | Port of Heysham Industrial Estate                                        | Heysham              | 740           | <null></null>    | Strategic Employment Site    |
| EC1              | Royd Mill                                                                | Heysham              | 731           | <null></null>    | General Employment Area      |
| EC1              | White Cross Business Park                                                | Lancaster            | 726           | <null></null>    | Office Development           |
| EC1, EC4         | White Lund Industrial Estate                                             | Lancaster            | 737           | <null></null>    | General Employment Area      |
| EC1              | Willow MIII                                                              | Caton                | 721           | <null></null>    | Rural Employment Site        |
| EC2, SG14        | Expansion of Facilities for the Port of Heysham (Land off Imperial Road) | Morecambe            | 810           | <null></null>    | General Employment Site      |
| EC2              | Junction 33 Auction Market                                               | Galgate              | 824           | <null></null>    | Agricultural Employment Site |
| EC2              | Lancaster University Innovation Campus                                   | Lancaster            | 739           | <null></null>    | General Employment Site      |
| SG9, EC2         | North Lancaster Business Park                                            | Lancaster            | <null></null> | <null></null>    | Office Development           |
| H1               | Broadway Hotel                                                           | Morecambe            | 523           | 534              | Urban Housing                |
| H1               | Former Police Station, Heysham Road                                      | Heysham              | 179           | 184              | Urban Housing                |
| пт<br>Н1, Н3     | Former Ridge Lea Hospital                                                | East Lancaster       | 369           | 376              | Heritage Led Housing         |
| п1, п3<br>Н1, Н4 | Grab Lane                                                                | East Lancaster       | 321           | 328              | Urban Housing                |
| п1, п4<br>Н1     | Grove Street Depot                                                       | Lancaster            | 529           | 540              | Urban Housing                |
| п1<br>Н1         | Land West of 113 White Lund Road, Oxcliffe Road                          | Morecambe            | 500           | 511              | Urban Housing                |
| <u> </u>         |                                                                          | <del></del>          |               |                  |                              |
| H1<br>H1, H5     | Land West of Middleton Road  Leisure Park/Auction Mart, Wyresdale Road   | Heysham<br>Lancaster | 177<br>251    | 182<br>257       | Urban Housing Urban Housing  |