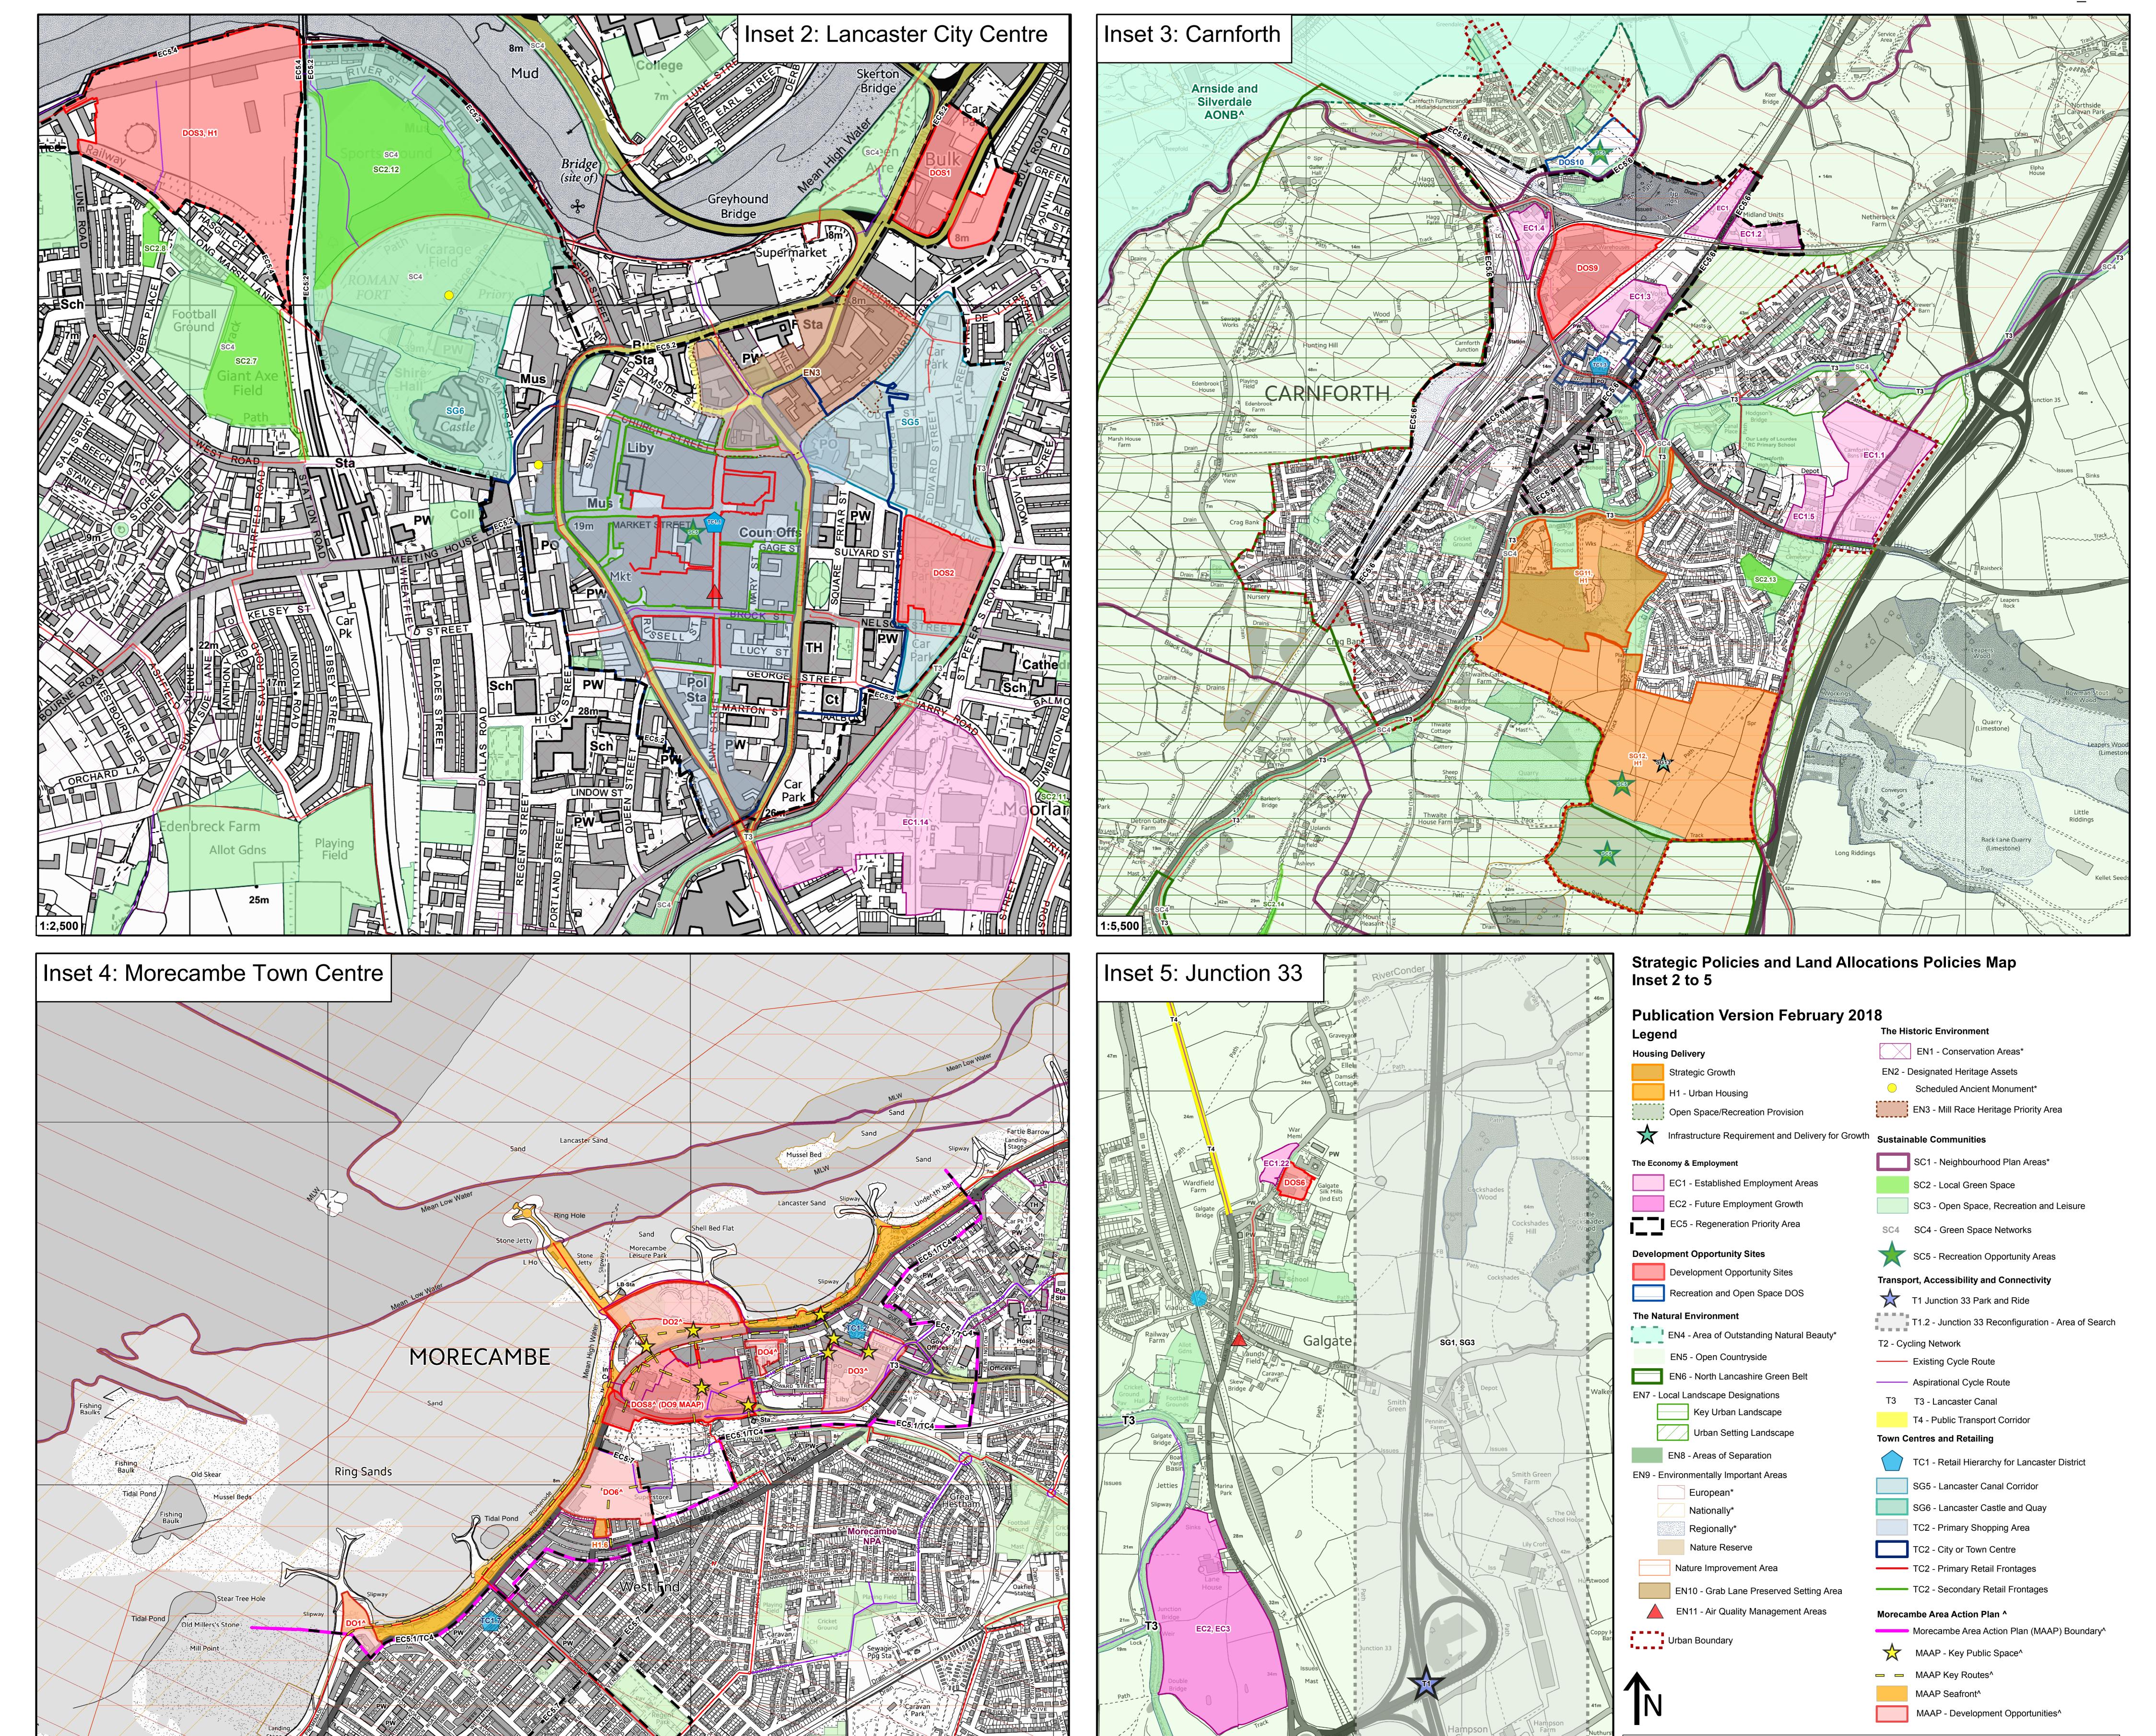

^Note: Marked allocations within the Morecambe Area Action Plan were adopted in

December 2014 and are not subject to consultation at this time. They are shown on

the draft Local Plan Policies Map to provide context for the consultation and because

\*Note: These designations are made separately to the Local Plan process and may be

LANCASTER CITY COUNCIL

Promoting City, Coast & Countrysid

© Crown copyright and database rights 2018 Ordnance Survey 100025403.

they form part of the Local Plan.

subject to change.

1:5,000

Date: 08/02/2018 Note: Not to scale unless printed on 118.9 cm wide x 106.7 cm high paper.