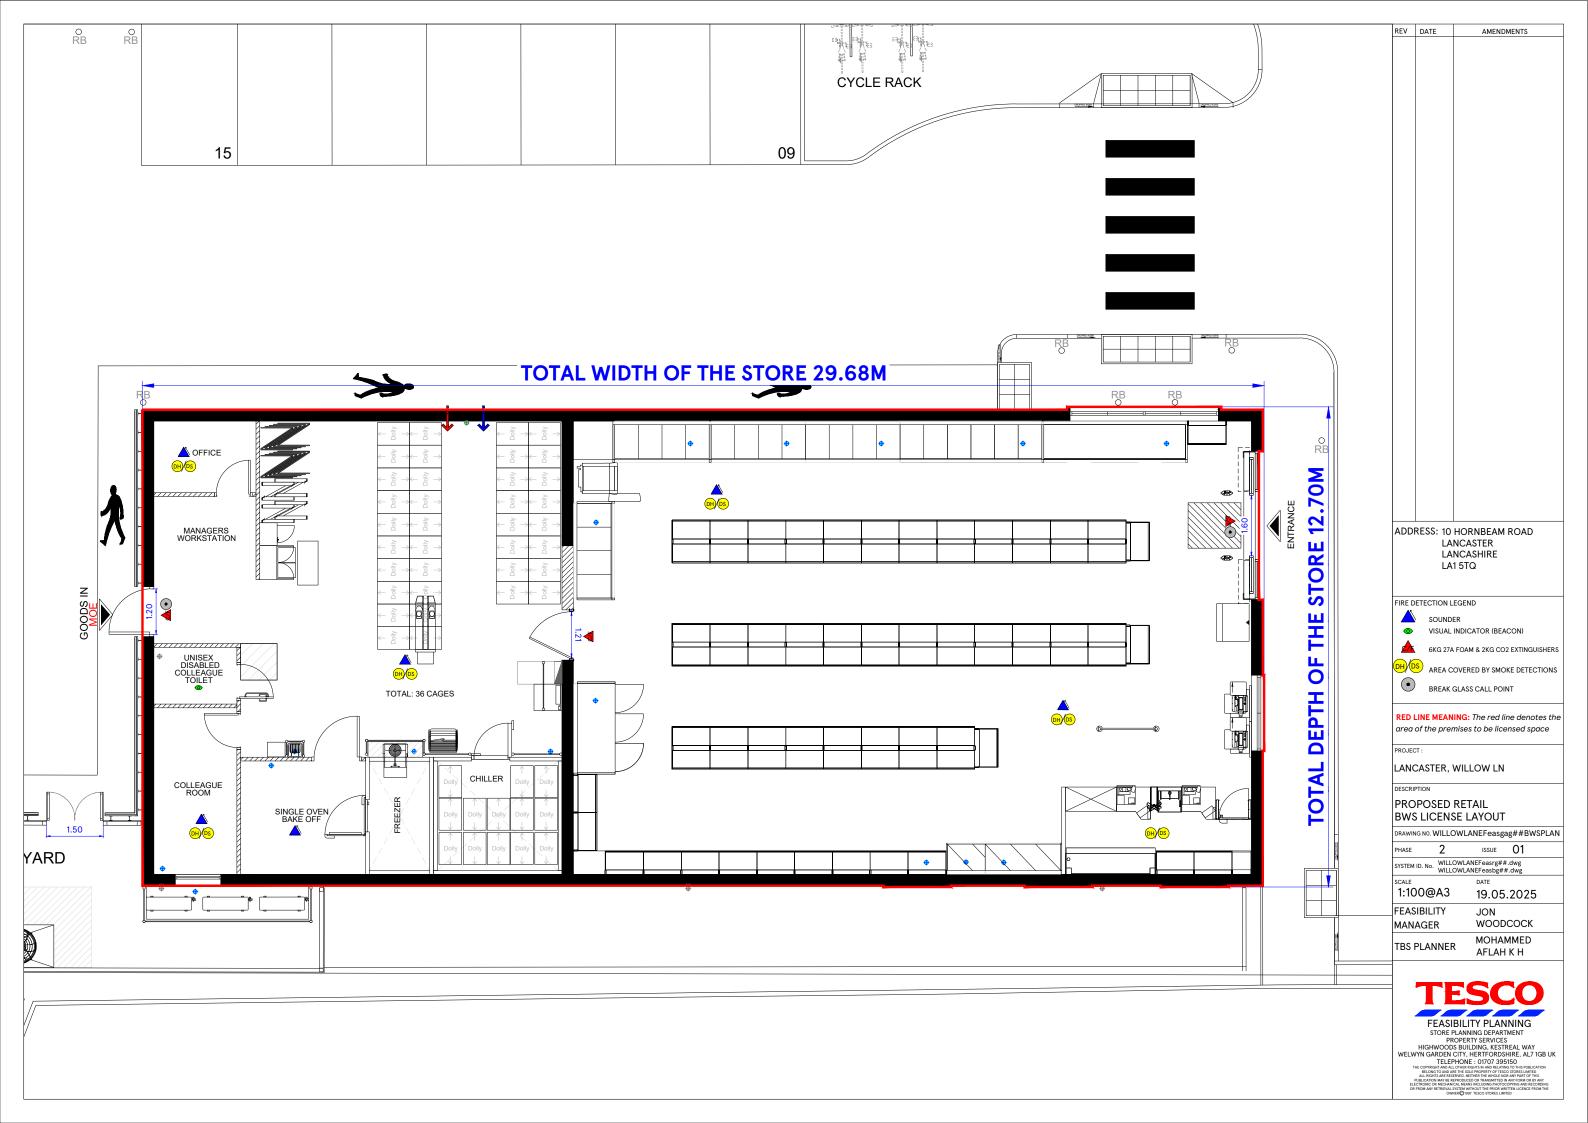

| DD | MN | 1 | YYYY |  |  | - |
|----|----|---|------|--|--|---|
|    |    |   |      |  |  |   |

Please give a general description of the premises (please read guidance note 1)

Retail premises (supermarket) selling a range of goods and services. This includes the sale of alcohol for consumption off the premises. Sales of alcohol for consumption off the premises are made from the supermarket sales floor as shown on the enclosed plan.

J

| Standar | <b>Supply of alcohol</b><br>Standard days and timings<br>(please read guidance note 7) |        | Will the supply of alcohol be for consumption – please<br>tick (please read guidance note 8)                                                           | On the premises  |             |
|---------|----------------------------------------------------------------------------------------|--------|--------------------------------------------------------------------------------------------------------------------------------------------------------|------------------|-------------|
| u       |                                                                                        |        |                                                                                                                                                        | Off the premises | $\boxtimes$ |
| Day     | Start                                                                                  | Finish |                                                                                                                                                        | Both             |             |
| Mon     | 06:00                                                                                  | 00:00  | State any seasonal variations for the supply of alcohol (p. note 5)                                                                                    | blease read guid | ance        |
| Tue     | 06:00                                                                                  | 00:00  |                                                                                                                                                        |                  |             |
| Wed     | 06:00                                                                                  | 00:00  |                                                                                                                                                        |                  |             |
| Thur    | 06:00                                                                                  | 00:00  | Non-standard timings. Where you intend to use the pre-<br>of alcohol at different times to those listed in the column<br>(please read guidance note 6) |                  |             |
| Fri     | 06:00                                                                                  | 00:00  |                                                                                                                                                        |                  |             |
| Sat     | 06:00                                                                                  | 00:00  |                                                                                                                                                        |                  |             |
| Sun     | 06:00                                                                                  | 00:00  |                                                                                                                                                        |                  |             |