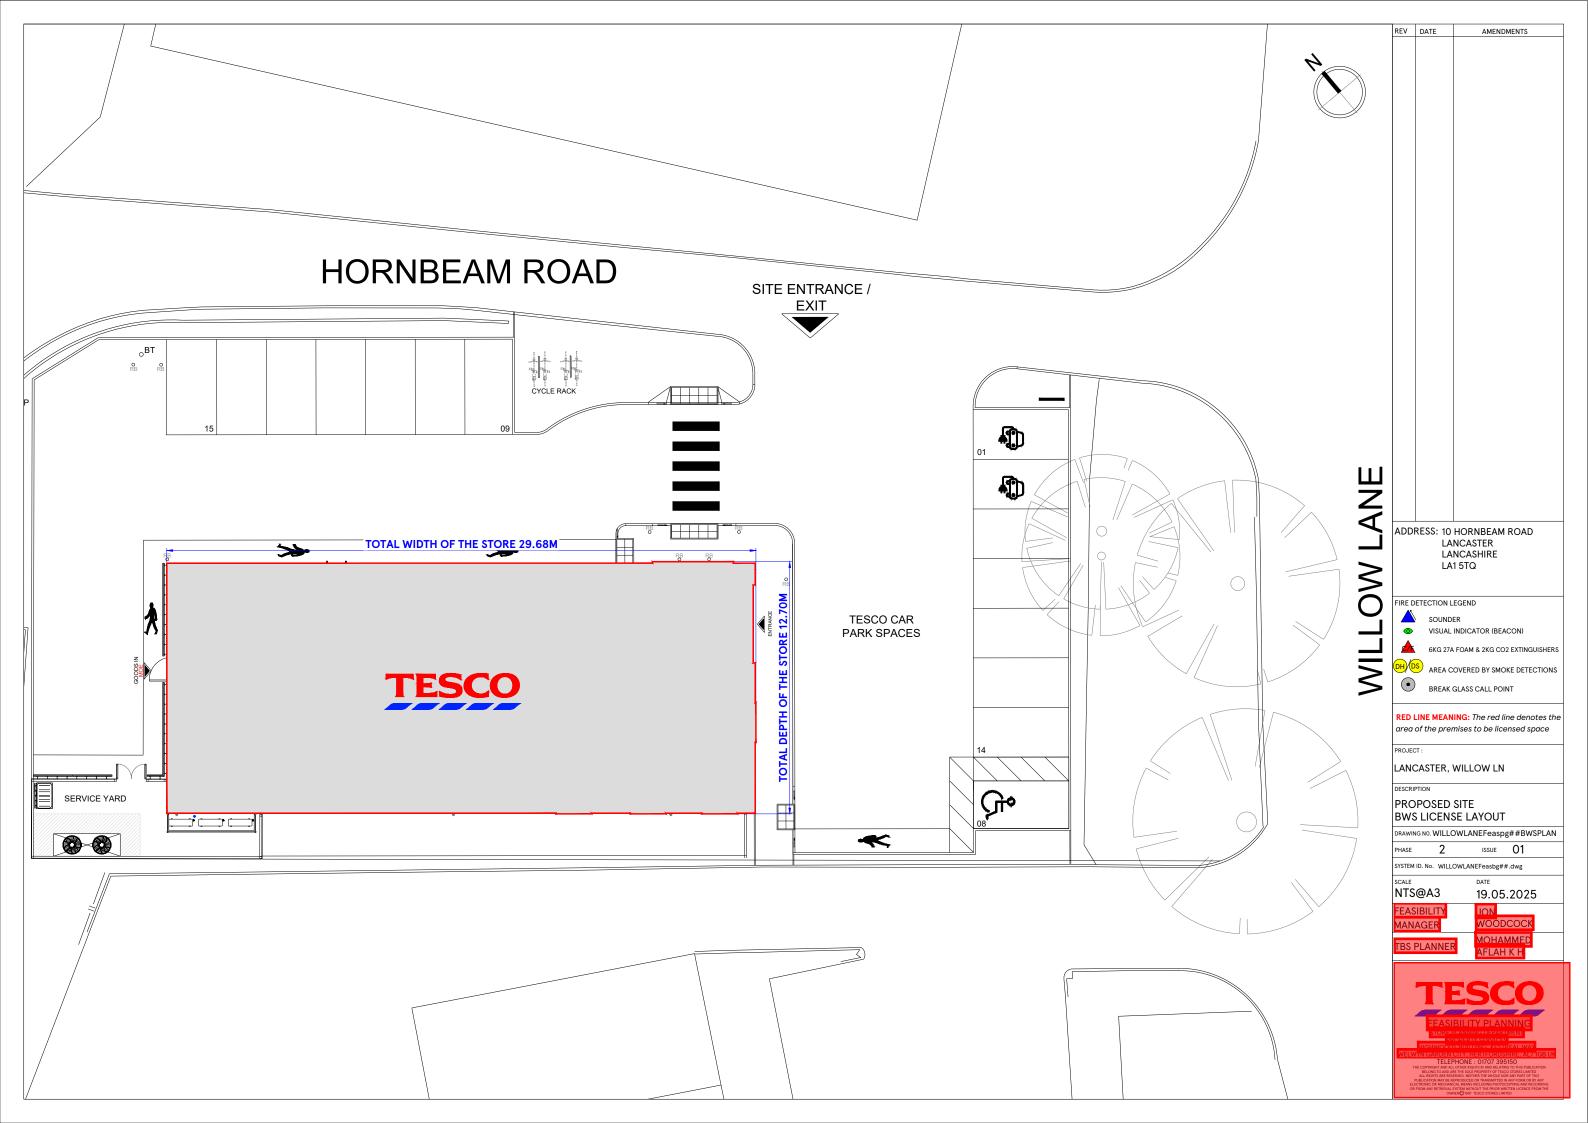

#### Part 1 – Premises details

| Postal address of premises or, if none, ordnance survey map reference or description |                                       |  |  |  |  |  |  |  |
|--------------------------------------------------------------------------------------|---------------------------------------|--|--|--|--|--|--|--|
| Tesco Express, 10 Hornbeam Road, Lancaster, Lancashire, LA1 5TQ                      |                                       |  |  |  |  |  |  |  |
|                                                                                      |                                       |  |  |  |  |  |  |  |
|                                                                                      |                                       |  |  |  |  |  |  |  |
| Post town                                                                            | Post town Lancashire Postcode LA1 5TQ |  |  |  |  |  |  |  |

| DD | MN | 1 | YYYY |  |  | - |
|----|----|---|------|--|--|---|
|    |    |   |      |  |  |   |

Please give a general description of the premises (please read guidance note 1)

Retail premises (supermarket) selling a range of goods and services. This includes the sale of alcohol for consumption off the premises. Sales of alcohol for consumption off the premises are made from the supermarket sales floor as shown on the enclosed plan.