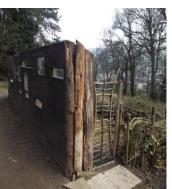

Park Office, Williamson Park, Lancaster LA1 1UX 01524 33318



### HOW YOU CAN HELP

- Bring your skills, ideas and enthusiasm to help support the Park.
- Help to raise funds for projects in the Park such as new Play equipment, planting schemes and restoration projects.
- Practical help with gardening and conservation projects on Monday and Thursday mornings.
- Look after bird boxes and the bird feeding station.





DO YOU LOVE WILLIAMSON PARK? SO DO WE!



# JOIN NOW!

### Parks for the people...



We are restoring the Friend's Garden

### People for the Park!



We make and look after bird boxes



## JOIN THE FRIENDS OF WILLIAMSON PARK NOW!

Please fill in and return this form with the Membership fee of £5 for one year or £12.50 for 3 years, to Williamson Park office. (see over)





We put on concerts to repair the Cascade





We raised funds for the Woodland Play Area



We have planted thousands of bulbs, flowers and trees NAME.....

| ADDRESS |
|---------|
| ••••••  |
|         |
| PHONE:  |
| EMAIL   |
|         |

| DATE |
|------|
|------|

Your details will be stored on computer, solely for use by the Friends of Williamson Park to inform you about events. Are you happy with this? YES/NO