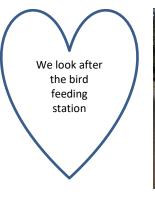

### HOW YOU CAN HELP

- Bring your skills, ideas and enthusiasm to help support the Park.
- Help to raise funds for projects in the Park such as new Play equipment, planting schemes and restoration projects.
- Practical help with gardening and conservation projects on Monday and Thursday mornings.
- Look after bird boxes and the bird feeding station.

### People for the Park!

We make and look after bird boxes