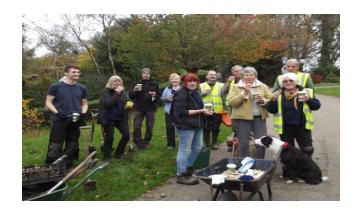

### HOW YOU CAN HELP

- Bring your skills, ideas and enthusiasm to help support the Park.
- Help to raise funds for projects in the Park such as new Play equipment, planting schemes and restoration projects.
- Practical help with gardening and conservation projects on Monday and Thursday mornings.
- Look after bird boxes and the bird feeding station.

DO YOU LOVE WILLIAMSON PARK? SO DO WE!